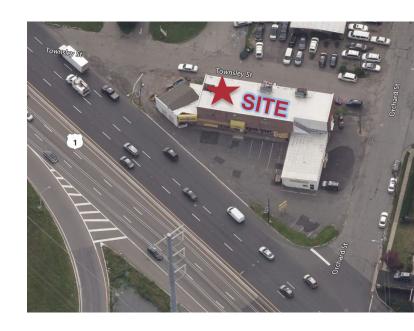

## 1217 Route One South

(aka 106 Townsley Street)

Edison, New Jersey

## **Property Features**

- ±9,906 sq. ft. two-story retail building for sale or lease
- Pylon signage available
- Strategically located on Route 1 South, at the entrance ramp to Route 287
- Heavily travelled retail corridor with traffic counts exceeding 96,000 Vehicles per day
- Located in densely populated area
- 193 ft. frontage along Route 1 South with two curb cuts for ingress/egress
- Space is currently configured as two retail units Unit 1: ±2,500 sq. ft. available on first floor Unit 2: ±7,400 sq. ft. available on two floors