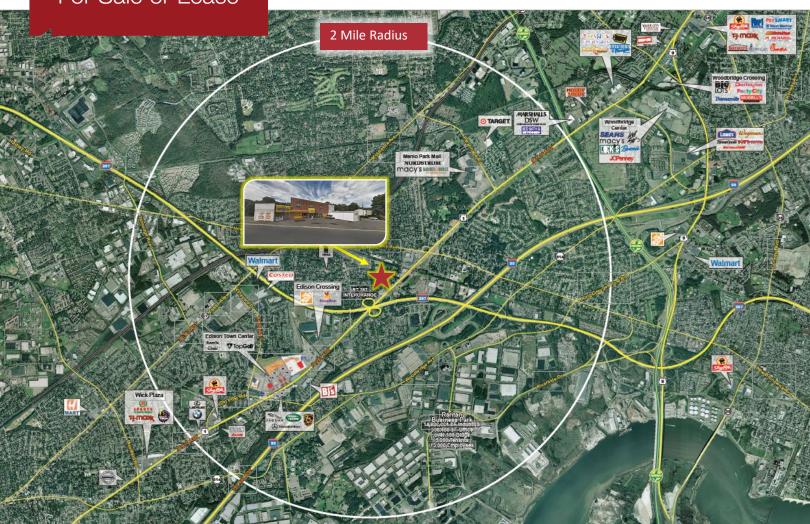

## 1217 Route One South

(aka 106 Townsley Street)

Edison, New Jersey

## **Property Features**

- ±9,906 sq. ft. two-story retail building for sale or lease
- Pylon signage available
- Strategically located on Route 1 South, at the entrance ramp to Route 287
- Heavily travelled retail corridor with traffic counts exceeding 96,000 Vehicles per day
- Located in densely populated area
- 193 ft. frontage along Route 1 South with two curb cuts for ingress/egress
- Space is currently configured as two retail units Unit 1: ±2,500 sq. ft. available on first floor Unit 2: ±7,400 sq. ft. available on two floors

Kelly Bayer Associate Vice President 732 985 3000 ext. 222

32 985 3000 ext. 222 kbayer@naidb.com

| AREA DEMOGRAPHICS          |          |          |          |
|----------------------------|----------|----------|----------|
|                            | 1 Mile   | 3 Miles  | 5 Miles  |
| 2020 Population            | 12,058   | 95,806   | 312,581  |
| 2020 Total Households      | 4,832    | 35,521   | 109,337  |
| 2020 Avg. Household Income | \$93,243 | \$92,076 | \$85,011 |