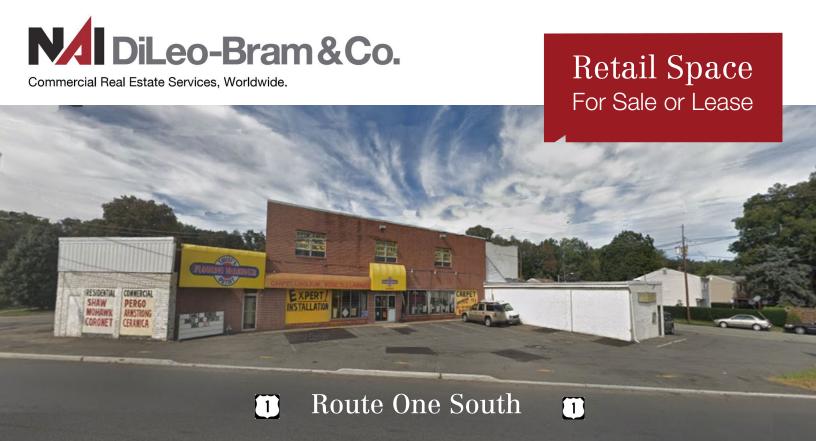

## 1217 Route One South

(aka 106 Townsley Street)

Edison, New Jersey

## **Property Features**

- ±9,906 sq. ft. two-story retail building for sale or lease
- Pylon signage available
- Strategically located on Route 1 South, at the entrance ramp to Route 287
- Heavily travelled retail corridor with traffic counts exceeding 96,000 Vehicles per day
- Located in densely populated area
- 193 ft. frontage along Route 1 South with two curb cuts for ingress/egress
- Space is currently configured as two retail units Unit 1: ±2,500 sq. ft. available on first floor Unit 2: ±7,400 sq. ft. available on two floors