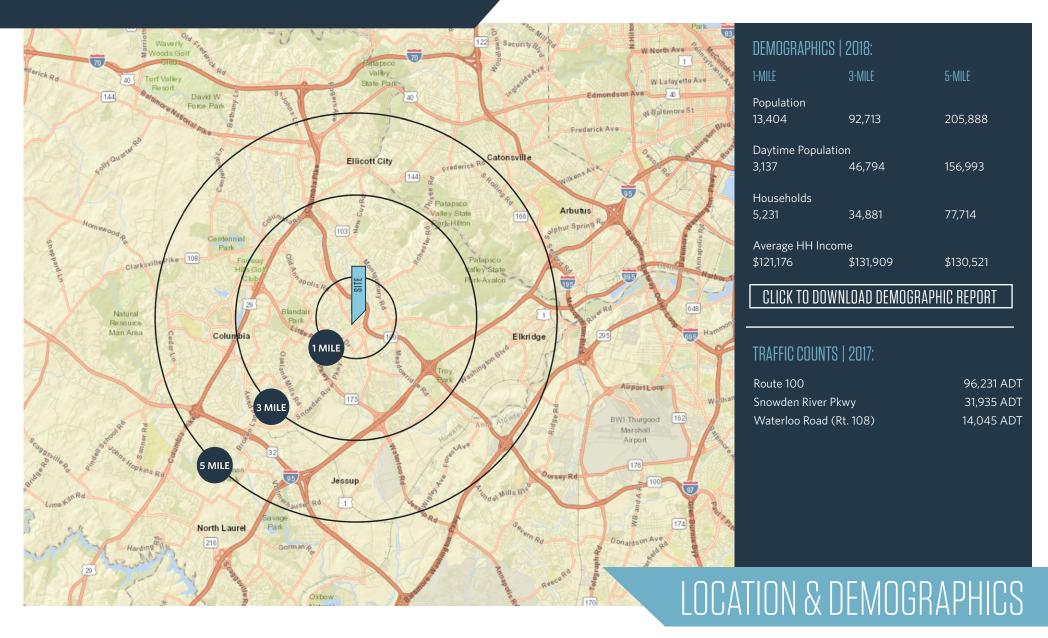

RT. 108 Richards Valley Road, Columbia, MD 21043 Howard County

- Located on Route 108 at a new signalized intersection (future), immediately west of the Snowden River Parkway/Route 100 interchange
- Situated at the main entrance to the Shipley's Grant Community 396 new townhomes and condominium units