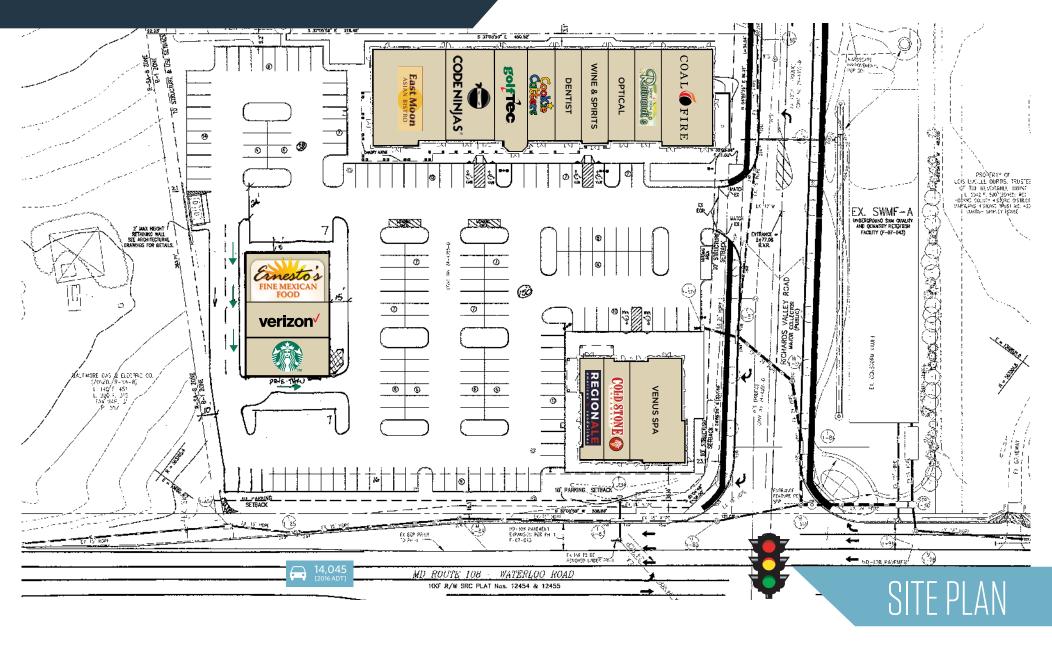

RT. 108 Richards Valley Road, Columbia, MD 21043 Howard County

- Located on Route 108 at a new signalized intersection (future), immediately west of the Snowden River Parkway/Route 100 interchange
- Situated at the main entrance to the Shipley's Grant Community 396 new townhomes and condominium units