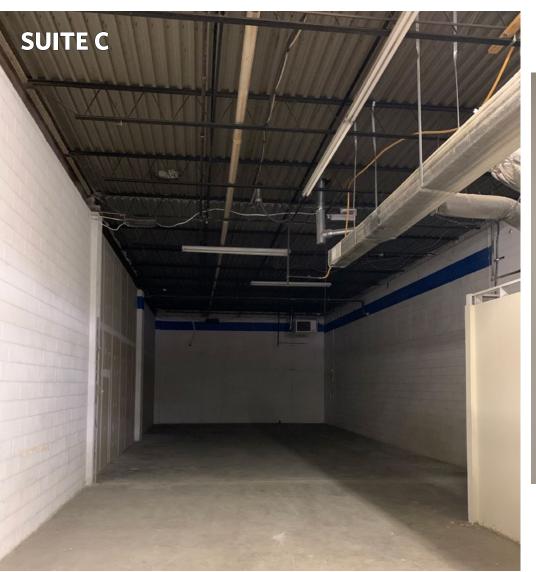

#### Suite C: 2,624 SF

- \$16.25 PSF (+ CAM est @ \$1.77 PSF)
- Drive-In
- Fronts Dorr Avenue with Signage
- Small Office

### SUITE C