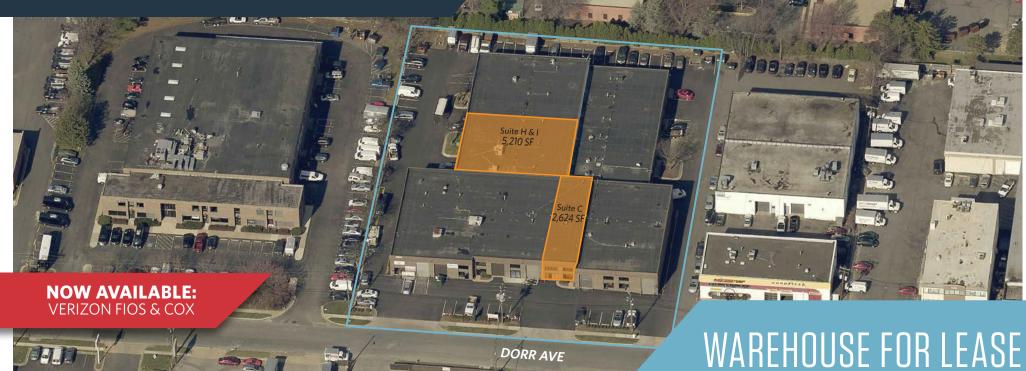

# 2800 DORR AVE

### 2800 Dorr Avenue Lee Hi Industrial Center, Fairfax, VA

## AVAILABILITY:

#### Suite C: 2,624 SF

- \$16.25 PSF (+ CAM est @ \$1.77 PSF)
- Drive-In
- Fronts Dorr Avenue with Signage
- Small Office

#### Suites H & I: 5,210 SF

- \$17.00 PSF (+ CAM est @ \$1.77 PSF)
- One Drive-In door
- Recently renovated
- Full HVAC in warehouse
- Approx. 1,000 SF of Office
- Available 7/1/2021

## PROPERTY HIGHLIGHTS:

- I-5 Fairfax County.
- Conveniently located within walking distance to the Dunn Loring-Merrifield Metro in the heart of Merrifield, close to I-495, I-66 and Route 50.
- Restaurants, retail, & hotels within walking distance.
- Parking Ratio 1/1,000 SF.