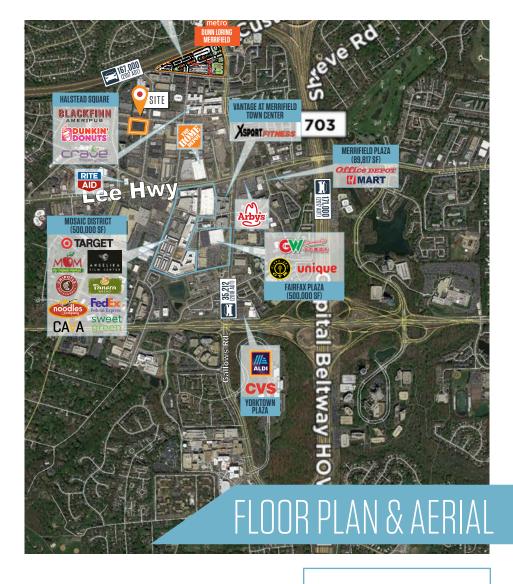

## PROPERTY HIGHLIGHTS:

- I-5 Fairfax County.
- Conveniently located within walking distance to the Dunn Loring-Merrifield Metro in the heart of Merrifield, close to I-495, I-66 and Route 50.
- Restaurants, retail, & hotels within walking distance.
- Parking Ratio 1/1,000 SF.