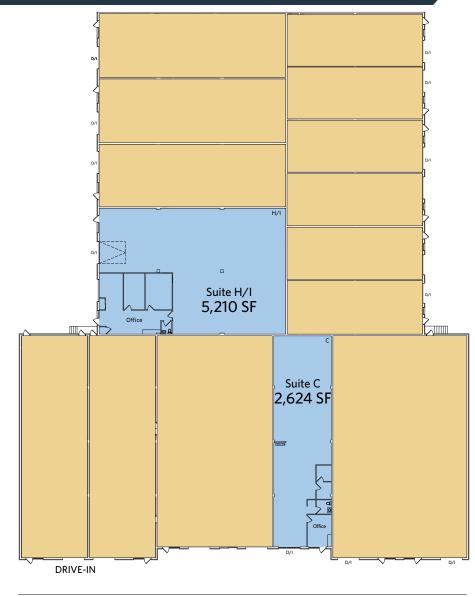

#### Suite C: 2,624 SF

- \$16.25 PSF (+ CAM est @ \$1.77 PSF)
- Drive-In
- Fronts Dorr Avenue with Signage
- Small Office

#### Suites H & I: 5,210 SF

- \$17.00 PSF (+ CAM est @ \$1.77 PSF)
- One Drive-In door
- Recently renovated
- Full HVAC in warehouse
- Approx. 1,000 SF of Office
- Available 7/1/2021