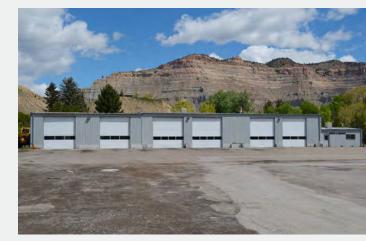

## Helper Industrial Flex

625 North Industrial Road Helper, UT 84526

## **PROPERTY INFORMATION**

- > 1,000 11,000 SF
- > Lease Rate: \$5.00 PSF annually
- > Sales Price: \$495,000.00
- > 1.911 Acres
- > Flex space
- > Tenant improvement allowance available
- > Easy Access from Highway 6