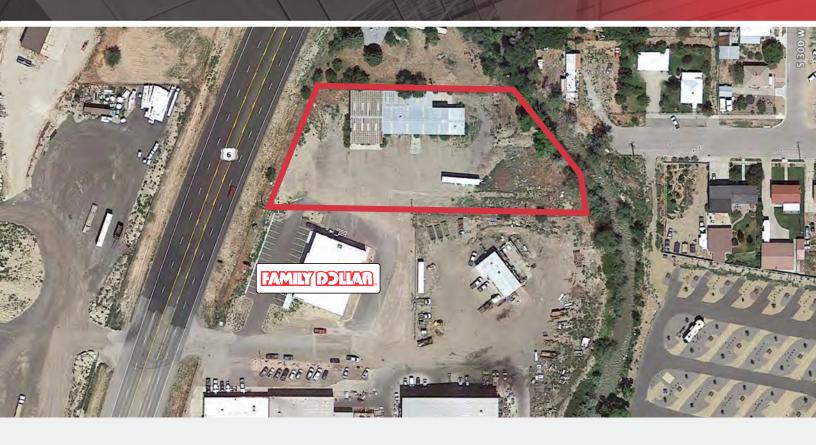

## **PROPERTY INFORMATION**

- > 1,000 11,000 SF
- > Lease Rate: \$5.00 PSF annually
- > Sales Price: \$495,000.00
- > 1.911 Acres
- > Flex space
- > Tenant improvement allowance available
- > Easy Access from Highway 6

#### 625 North Industrial Road, Helper, UT 84526