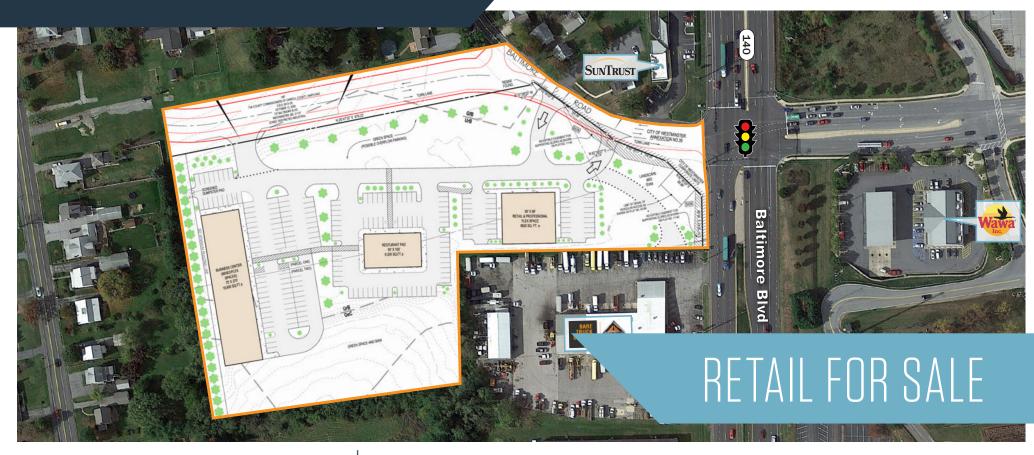

Route 140 & Old Baltimore Rd, Westminster, MD 21157 Carroll County

## NEARBY:

- Signalized intersection with over 41,000 cars per day
- Prime development opportunity for a variety of retail/commercial uses
- Proposed road expansion bordering the site
- Close proximity to high volume retailers
- Enjoy access to all utilities in a development friendly City of Westminster