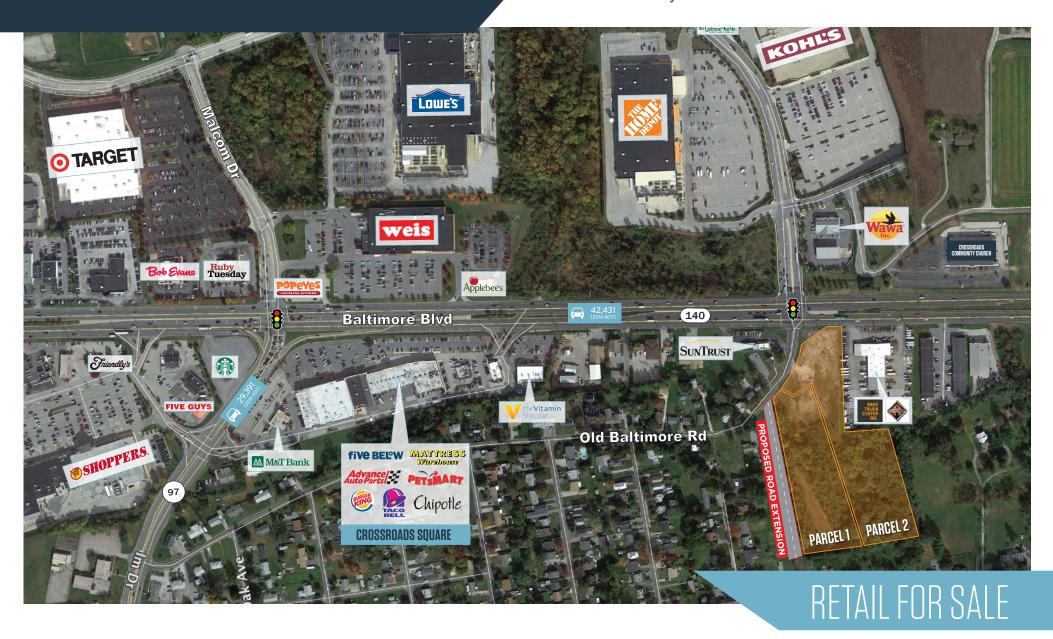

## NEARBY:

- Signalized intersection with over 41,000 cars per day
- Prime development opportunity for a variety of retail/commercial uses
- Proposed road expansion bordering the site
- Close proximity to high volume retailers
- Enjoy access to all utilities in a development friendly City of Westminster