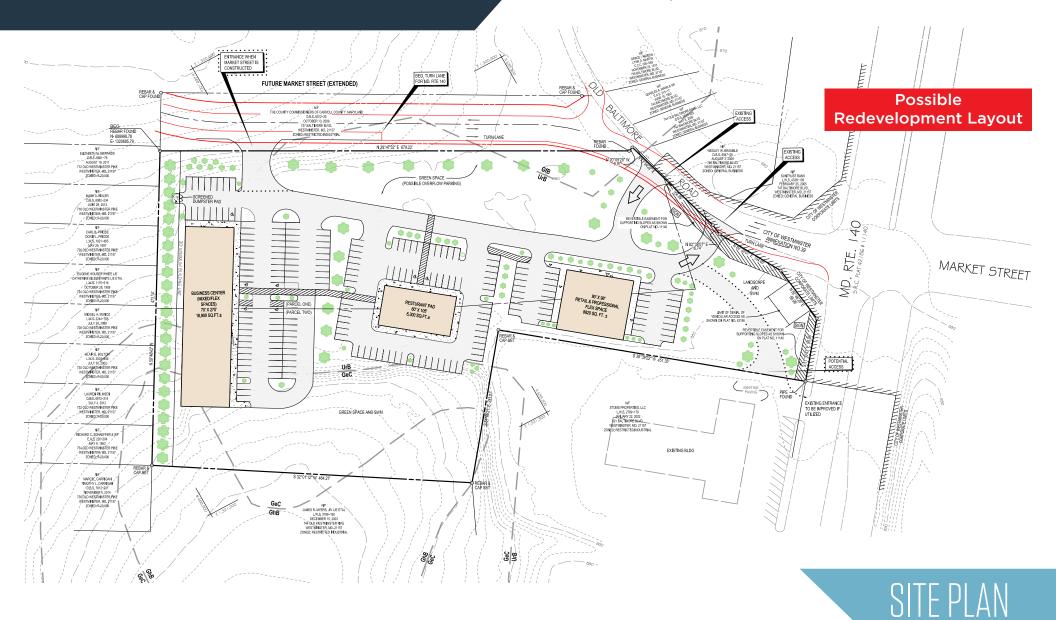

Route 140 & Old Baltimore Rd, Westminster, MD 21157 Carroll County

## NEARBY:

- Signalized intersection with over 41,000 cars per day
- Prime development opportunity for a variety of retail/commercial uses
- Proposed road expansion bordering the site
- Close proximity to high volume retailers
- Enjoy access to all utilities in a development friendly City of Westminster