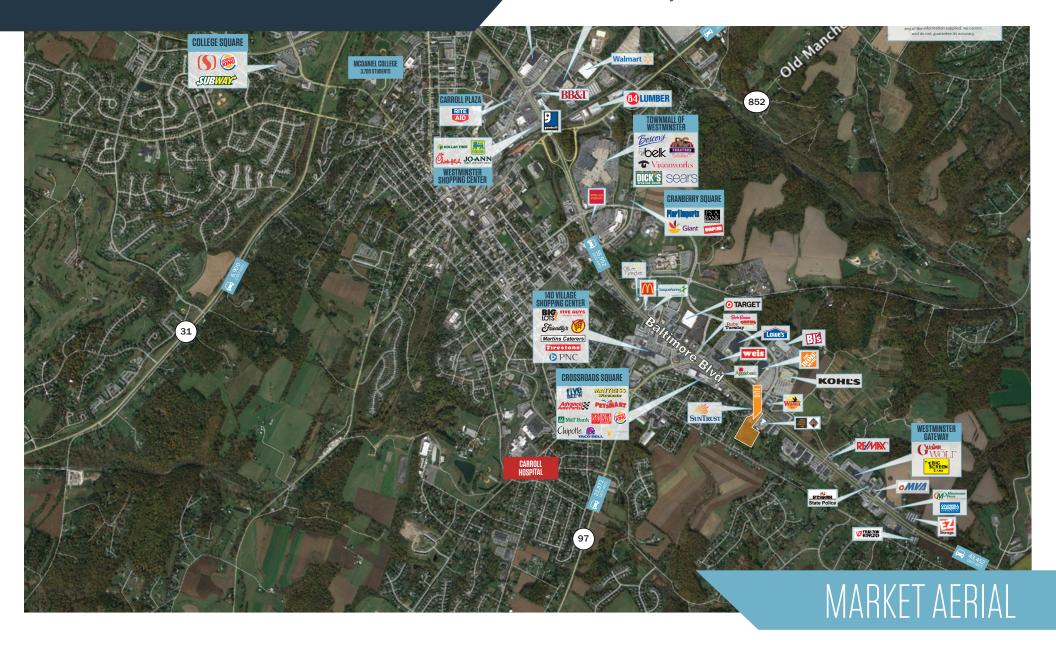

## NEARBY:

- Signalized intersection with over 41,000 cars per day
- Prime development opportunity for a variety of retail/commercial uses
- Proposed road expansion bordering the site
- Close proximity to high volume retailers
- Enjoy access to all utilities in a development friendly City of Westminster