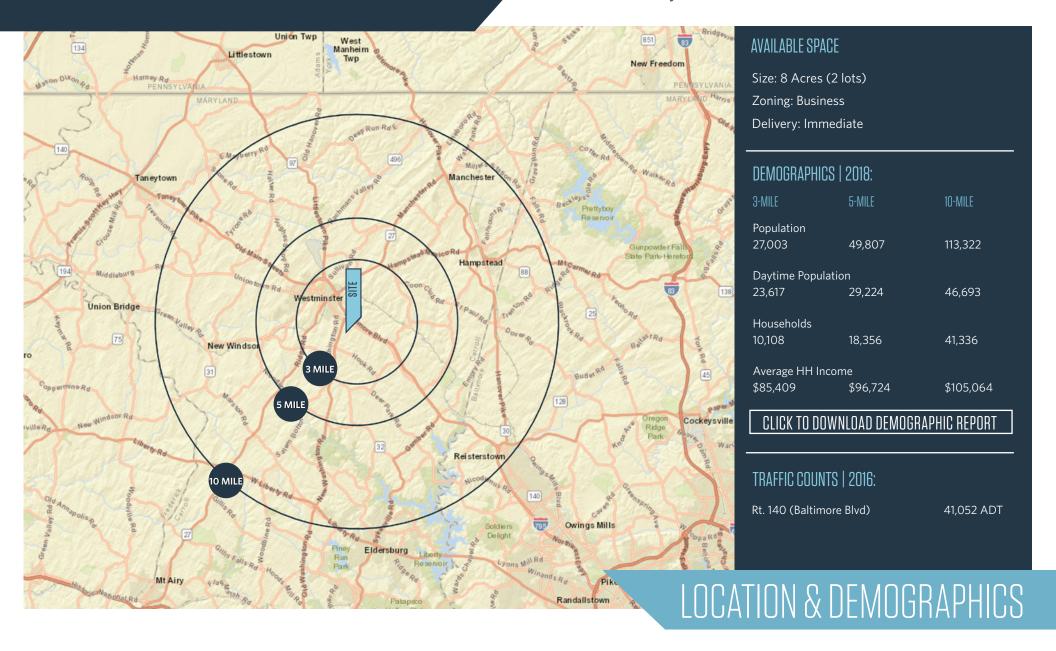

## NEARBY:

- Signalized intersection with over 41,000 cars per day
- Prime development opportunity for a variety of retail/commercial uses
- Proposed road expansion bordering the site
- Close proximity to high volume retailers
- Enjoy access to all utilities in a development friendly City of Westminster