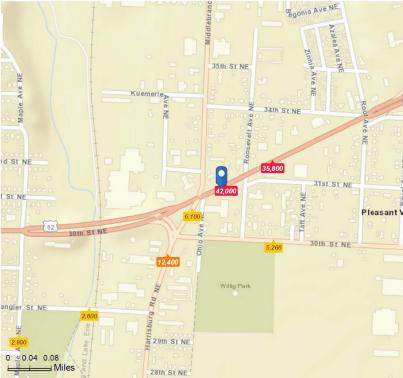

#### **Property Features**

- Three spaces available in this retail strip plaza located at busy signalized intersection.
- Over 42,000 cars per day.
- Join Rent-A-Center, Boost Mobile and Advance America.
- 3 spaces available:
  1,250/SF former skill game space, 6,000/SF (60' x 100') former Family Dollar, and
  7,800/SF warehouse space.