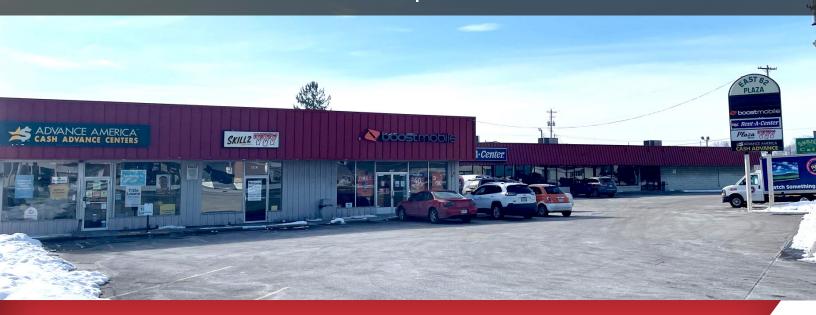

#### **Property Features**

- Three spaces available in this retail strip plaza located at busy signalized intersection.
- Over 42,000 cars per day.
- Join Rent-A-Center, Boost Mobile and Advance America.
- 3 spaces available:
  1,250/SF former skill game space, 6,000/SF (60' x 100') former Family Dollar, and
  7,800/SF warehouse space.