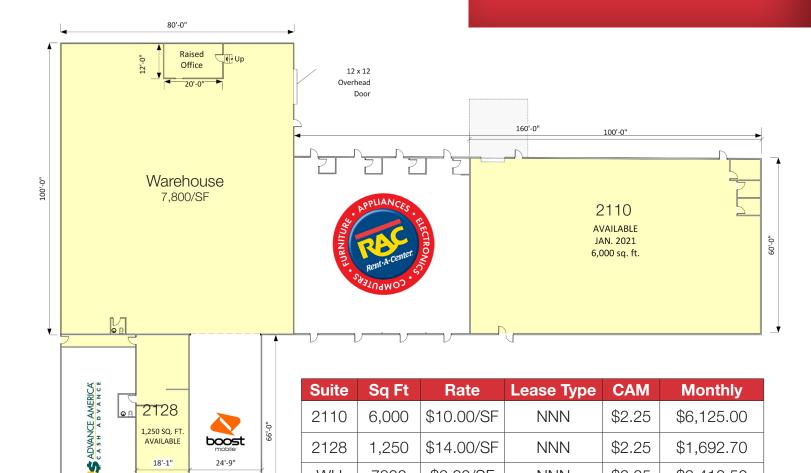

#### **Property Features**

- Three spaces available in this retail strip plaza located at busy signalized intersection.
- Over 42,000 cars per day.
- Join Rent-A-Center, Boost Mobile and Advance America.
- 3 spaces available:
  1,250/SF former skill game space, 6,000/SF (60' x 100') former Family Dollar, and
  7,800/SF warehouse space.

#### Dan Spring, SIOR

330 966 8800 • dan@naispring.com

| TOTAL SQ FT     | 22,362              |
|-----------------|---------------------|
| SQ FT AVAILABLE | 1,250/SF - 7,800/SF |
| LEASE RATE      | \$3.00-\$14.00/SF   |
| ACRES           | 1.52                |
| YEAR BUILT      | 1967                |
| FRONTAGE        | 280'                |
| ZONING          | B2                  |
|                 |                     |

# FOR LEASE

\$2.25

\$3,412.50

18'-1"

69'-0"

24'-9"

WH

7800

\$3.00/SF

NNN

8234 Pittsburg Ave NW North Canton, OH 44720 +1 330 966 8800 naispring.com.com