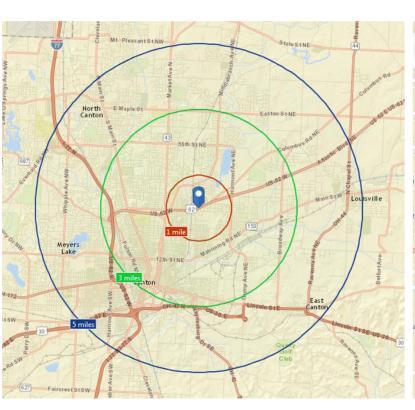

### Demographics

|                          | 1 Mile   | 3 Miles  | 5 Miles  |
|--------------------------|----------|----------|----------|
| Population               | 9,375    | 67,526   | 143,646  |
| Households               | 4,005    | 27,957   | 59,879   |
| Families                 | 2,454    | 16,326   | 35,930   |
| Average Household Size   | 2.33     | 2.31     | 2.32     |
| Median Age               | 39.2     | 40.3     | 41.3     |
| Median Household Income  | \$37,177 | \$38,548 | \$42,079 |
| Average Household Income | \$46,070 | \$55,380 | \$59,363 |