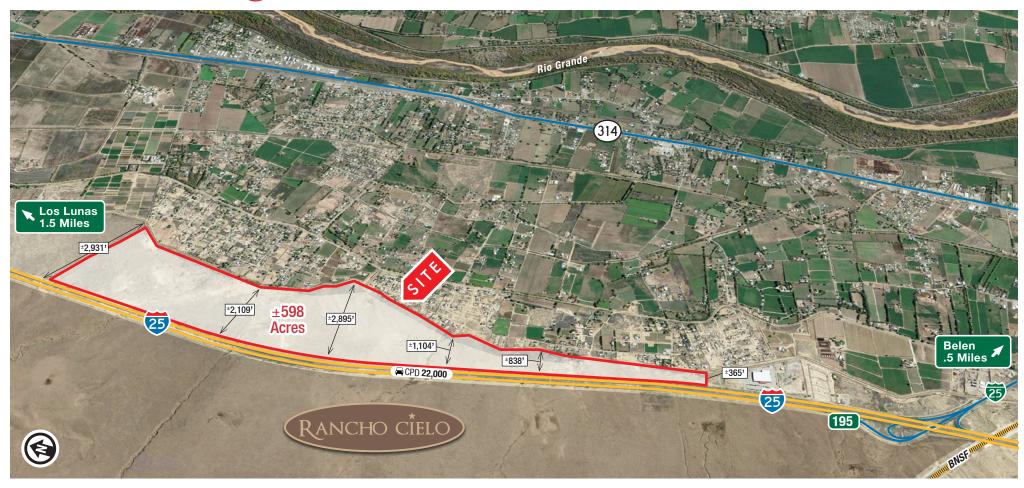

# I-25 Frontage Land Available

## LOCATED IN AN EMERGING GROWTH CORRIDOR

SALE PRICE AVAILABLE ZONING \$10,000/Acre +598 Acres

R-1 & C-1

#### PROPERTY HIGHLIGHTS

 Master-planned community opportunity with municipal utilities in the area

- Existing commercial and residential zoning
- Existing paved access
- Easy access to I-25
- Super Walmart and other retail services in the immediate area.
- Panoramic views of the Manzano Mountains and Rio Grande Valley