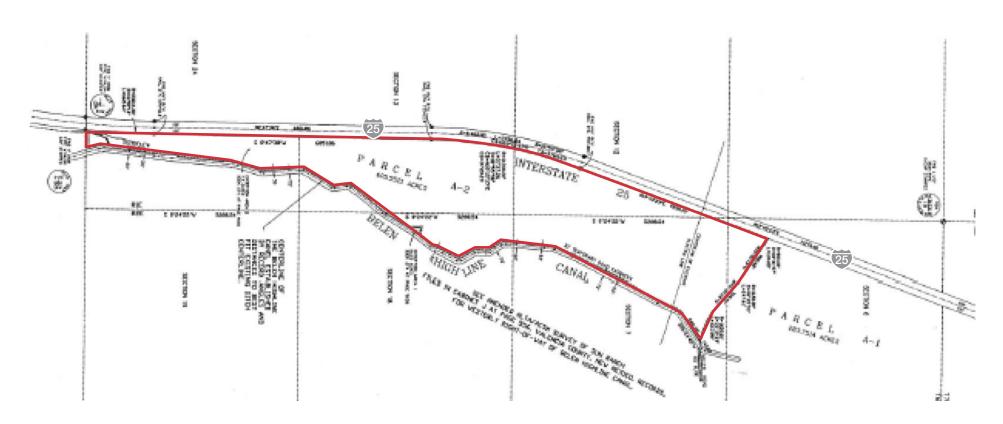

## LOCATED IN AN EMERGING GROWTH CORRIDOR

SALE PRICE AVAILABLE ZONING \$10,000/Acre +598 Acres

R-1 & C-1

#### PROPERTY HIGHLIGHTS

 Master-planned community opportunity with municipal utilities in the area

- Existing commercial and residential zoning
- Existing paved access
- Easy access to I-25
- Super Walmart and other retail services in the immediate area.
- Panoramic views of the Manzano Mountains and Rio Grande Valley