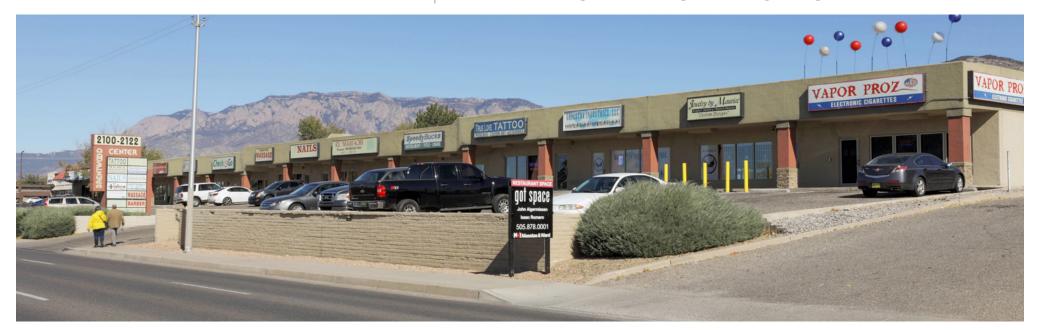

### ESTABLISHED RETAIL CENTER IN THE NORTHEAST HEIGHTS

#### **Property Highlights**

- Excellent visibility from Juan Tabo Blvd. with 32,000 cars per day
- Established retail center
- Full access off Juan Tabo Blvd.
- Competitively priced for the Northeast Heights
- Preferred parking with 53 spots

got space

Maestas & Ward

6801 Jefferson NE | Suite 200 | Albuquerque, NM 87109

505 878 0001 gotspaceusa.com f in

For more information:

John Algermissen

Isaac Romero