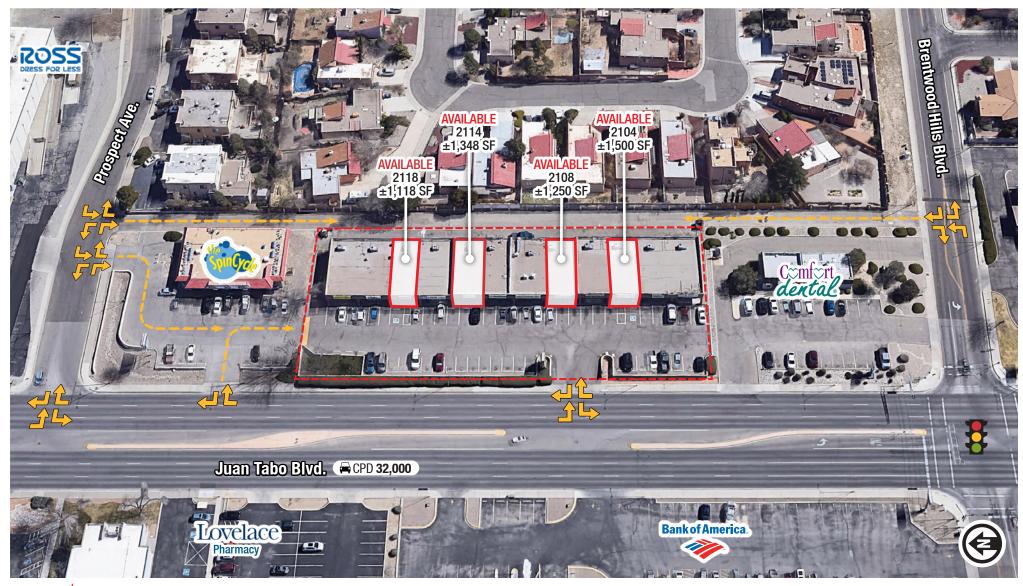

#### Available

2104: ±1,500 SF
2108: ±1,250 SF
2114: ±1,348 SF
2118: ±1,118 SF

#### **Property Highlights**

- Excellent visibility from Juan Tabo Blvd. with 32,000 cars per day
- Established retail center
- Full access off Juan Tabo Blvd.
- Competitively priced for the Northeast Heights
- Preferred parking with 53 spots