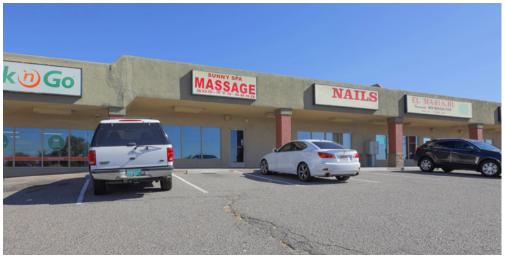

#### Available

2104: ±1,500 SF
2108: ±1,250 SF
2114: ±1,348 SF
2118: ±1,118 SF

#### **Property Highlights**

- Excellent visibility from Juan Tabo Blvd. with 32,000 cars per day
- Established retail center
- Full access off Juan Tabo Blvd.
- Competitively priced for the Northeast Heights
- Preferred parking with 53 spots