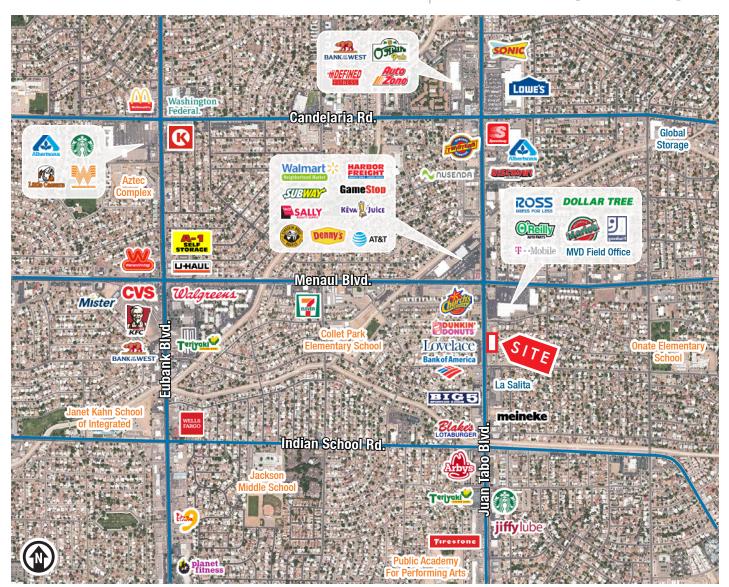

#### **Property Highlights**

- Excellent visibility from Juan Tabo Blvd. with 32,000 cars per day
- Established retail center
- Full access off Juan Tabo Blvd.
- Competitively priced for the Northeast Heights
- Preferred parking with 53 spots