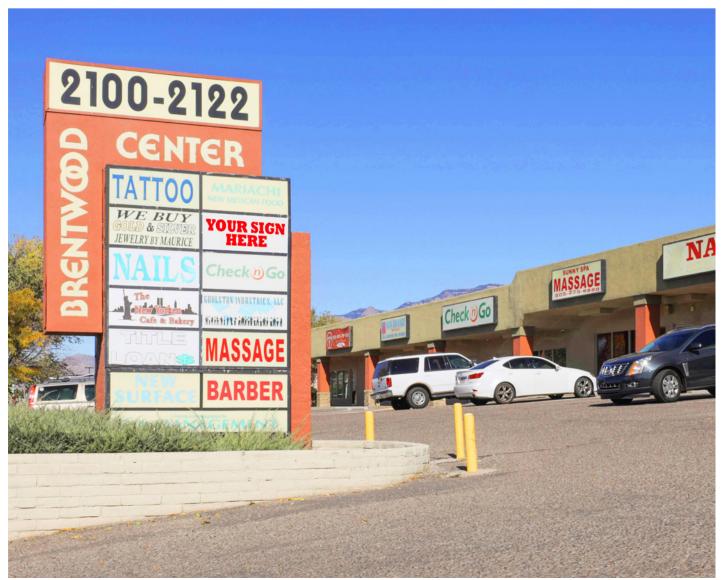

### ESTABLISHED RETAIL CENTER IN THE NORTHEAST HEIGHTS

#### **Property Highlights**

- Excellent visibility from Juan Tabo Blvd. with 32,000 cars per day
- Established retail center
- Full access off Juan Tabo Blvd.
- Competitively priced for the Northeast Heights
- Preferred parking with 53 spots