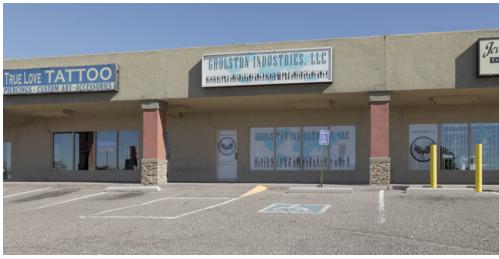

#### Available

2104: ±1,500 SF
2108: ±1,250 SF
2114: ±1,348 SF
2118: ±1,118 SF

#### **Property Highlights**

- Excellent visibility from Juan Tabo Blvd. with 32,000 cars per day
- Established retail center
- Full access off Juan Tabo Blvd.
- Competitively priced for the Northeast Heights
- Preferred parking with 53 spots