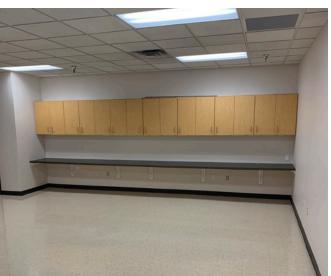

### **Property Highlights**

- Existing office that can be converted to office/warehouse to meet your client's needs
- Easy access to I-25 & I-40
- Two grade-level and two dockhigh doors
- Ceiling heights are 16'
- Reception area, 7 offices and 3 classrooms (see attached floorplans)