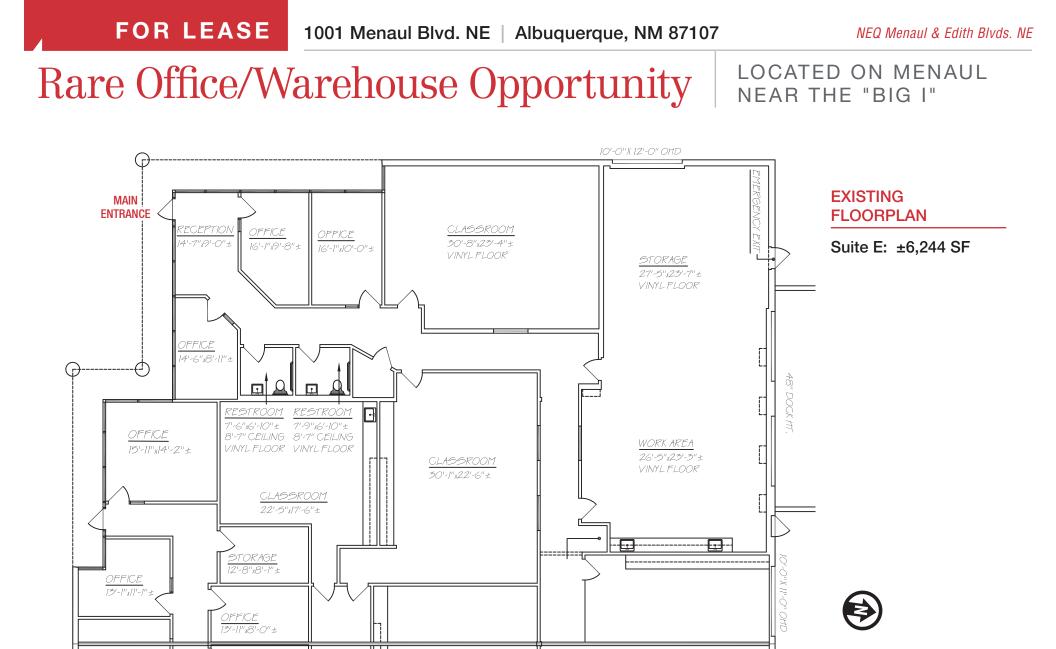

#### Available

Suite E: ±6,244 SF

### **Property Highlights**

- Existing office that can be converted to office/warehouse to meet your client's needs
- Easy access to I-25 & I-40
- Two grade-level and two dockhigh doors
- Ceiling heights are 16'
- Reception area, 7 offices and 3 classrooms (see attached floorplans)