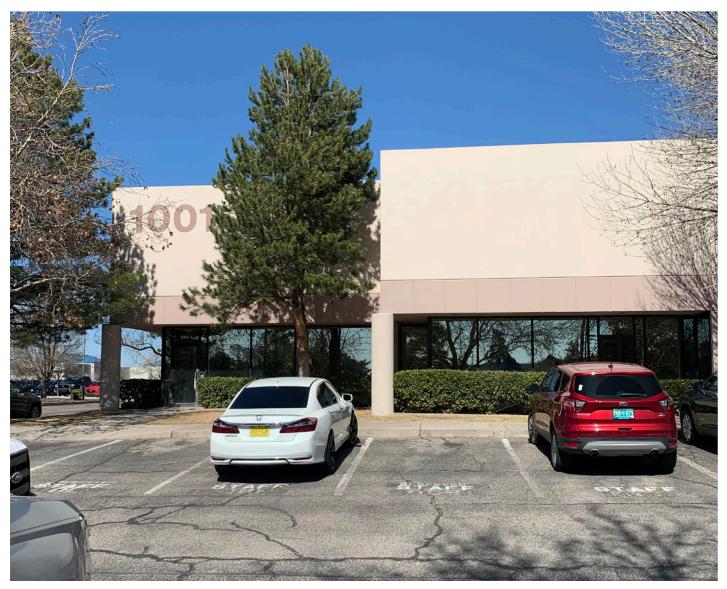

# Rare Office/Warehouse Opportunity



### LOCATED ON MENAUL NEAR THE "BIG I"

#### Lease Rate

- Office: \$12.00/SF + NNN
- Warehouse: \$8.00/SF + NNN

#### Available

Suite E: ±6,244 SF

### **IDO Zoning**

NR-LM, Light Manufacturing

### **Property Highlights**

- Existing office that can be converted to office/warehouse to meet your client's needs
- Easy access to I-25 & I-40
- Two grade-level and two dockhigh doors
- Ceiling heights are 16'
- Reception area, 7 offices and 3 classrooms (see attached floorplans)



### For more information:

Debbie Harms, CCIM, SIOR

debbie@sunvista.com 505 975 0784



AN 6801 Jefferson NE | Suite 200 | Albuquerque, NM 87109 505 878 0001 sunvista.com fin V

LOCATED ON MENAUL

NEAR THE "BIG I"

# Rare Office/Warehouse Opportunity



## NalSunVista 505 878 0001 sunvista.com

THE INFORMATION