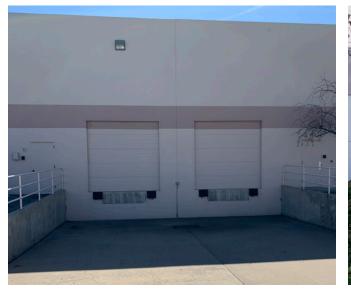

### **Property Highlights**

- Existing office that can be converted to office/warehouse to meet your client's needs
- Easy access to I-25 & I-40
- Two grade-level and two dockhigh doors
- Ceiling heights are 16'
- Reception area, 7 offices and 3 classrooms (see attached floorplans)