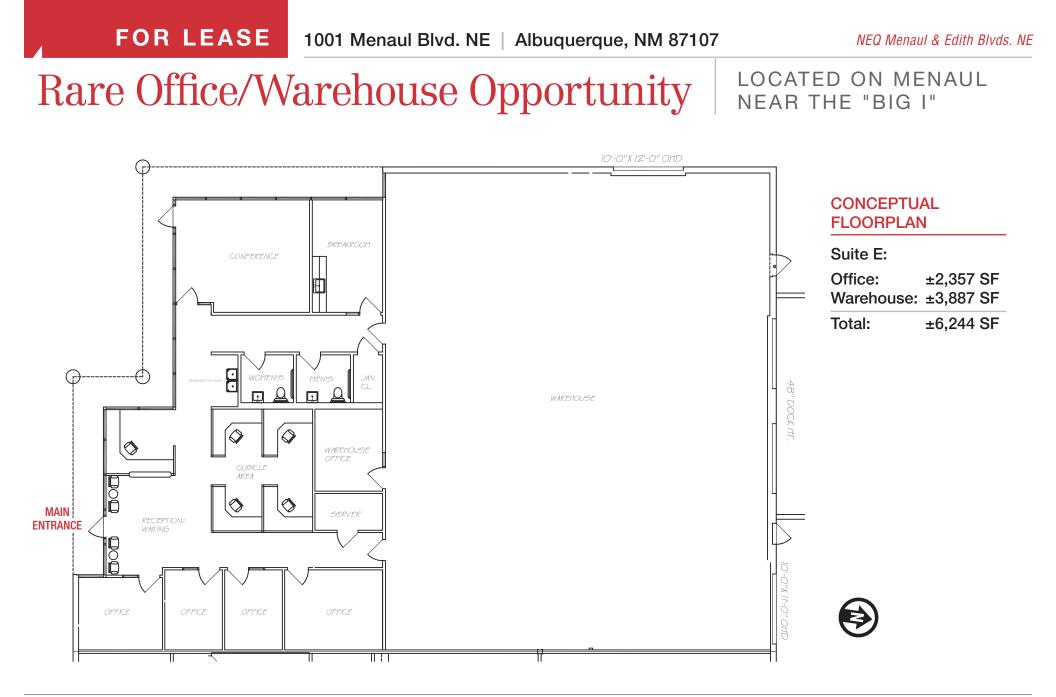

#### Available

Suite E: ±6,244 SF

### **Property Highlights**

- Existing office that can be converted to office/warehouse to meet your client's needs
- Easy access to I-25 & I-40
- Two grade-level and two dockhigh doors
- Ceiling heights are 16'
- Reception area, 7 offices and 3 classrooms (see attached floorplans)