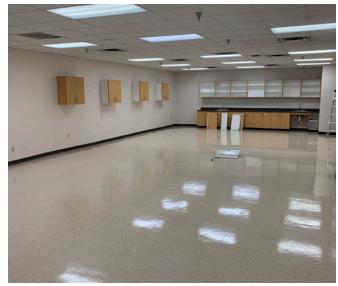

### **Property Highlights**

- Existing office that can be converted to office/warehouse to meet your client's needs
- Easy access to I-25 & I-40
- Two grade-level and two dockhigh doors
- Ceiling heights are 16'
- Reception area, 7 offices and 3 classrooms (see attached floorplans)