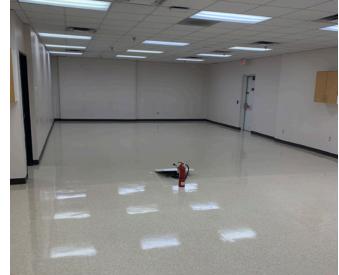

### **Property Highlights**

- Existing office that can be converted to office/warehouse to meet your client's needs
- Easy access to I-25 & I-40
- Two grade-level and two dockhigh doors
- Ceiling heights are 16'
- Reception area, 7 offices and 3 classrooms (see attached floorplans)