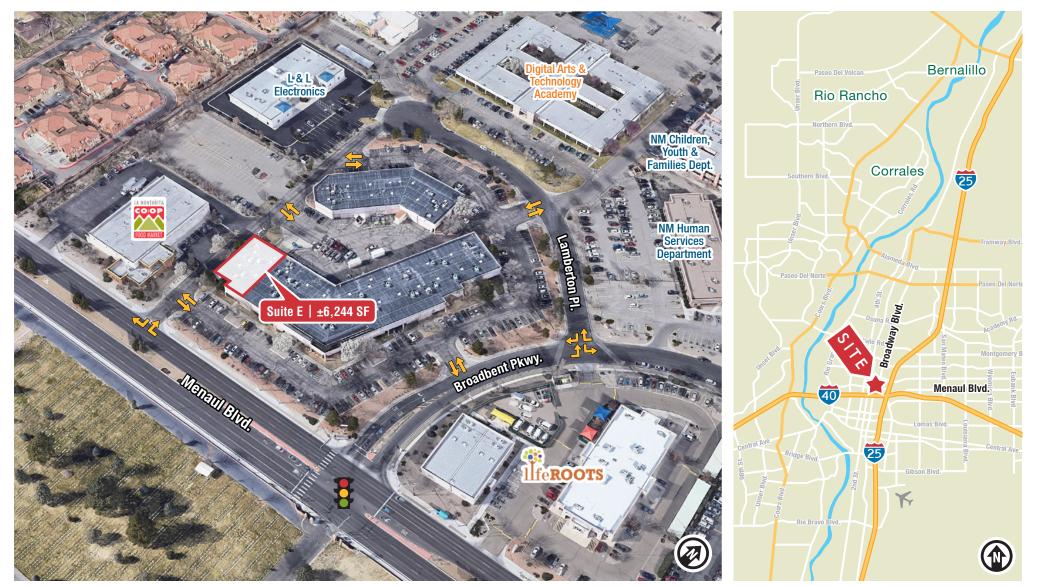

#### Available

Suite E: ±6,244 SF

### **IDO Zoning**

NR-LM, Light Manufacturing