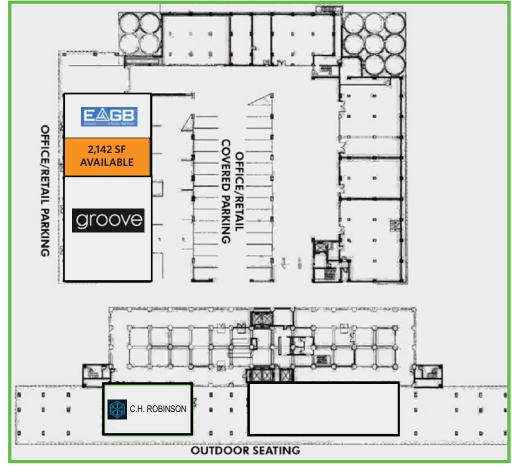

# SPACE PI AN 1200 STEUART STREET BALTIMORE, MD 21230

### RETAIL FOR LEASE

- 2.142 SF available
- Located in the heart of Locust Point, just minutes from Baltimore's most vibrant neighborhoods and attractions
- Close proximity to Interstate 95 and Baltimore-Washington Parkway
- 109 surface/covered reserved spaces