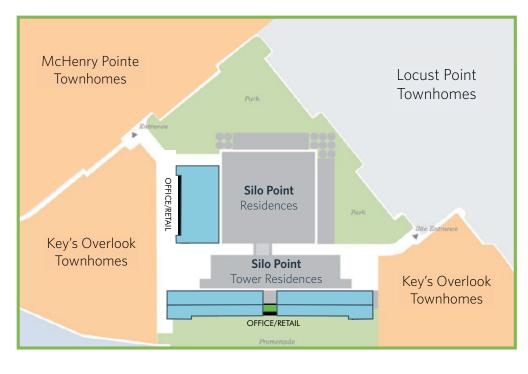

## kInb

## 1200 STEUART STREET

BALTIMORE, MD 21230



## **NEARBY RETAILERS**













### RETAIL FOR LEASE

- 2.142 SF available
- Located in the heart of Locust Point, just minutes from Baltimore's most vibrant neighborhoods and attractions
- Close proximity to Interstate 95 and Baltimore-Washington Parkway
- 109 surface/covered reserved spaces

## 1200 STEUART STREET

BALTIMORE, MD 21230



#### **AVAILABLE SPACE:**

2,142 SF

DEMOGRAPHICS | 2020:

1-MILE 3-MILE 5-MILE

Population

12,884 181,346 447,023

Daytime Population

15,117 198,202 297,583

Households

7,016 77,390 179,824

Average HH Income

\$173,908 \$88,846 \$74,537

CLICK TO DOWNLOAD DEMOGRAPHIC REPORT

TRAFFIC COUNTS | 2019:

I-95 140,185 ADT



# SITE PLAN 1200 STEUART STREET BALTIMORE, MD 21230







# SPACE PI AN 1200 STEUART STREET BALTIMORE, MD 21230



## 1200 STEUART STREET

BALTIMORE, MD 21230



**MATT COPELAND** 

klnb

## 1200 STEUART STREET BALTIMORE, MD 21230





kInb

# PHOTOS

## 1200 STEUART STREET

BALTIMORE, MD 21230











#### 1200 STEUART STREET klnb BALTIMORE, MD 21230

#### FOR MORE INFORMATION, PLEASE CONTACT:

#### **MATT COPELAND**

mcopeland@klnb.com 443-632-2051

100 West Road, Suite 505, Towson, MD 21204

### kinb.com









**CLICK TO VIEW PROPERTY WEBSITE** 

While we have no reason to doubt the accuracy of any of the information supplied, we cannot, and do not, guarantee its accuracy. All information should be independently verified prior to a purchase or lease of the property. We are not responsible for errors, omissions, misuse, or misinterp