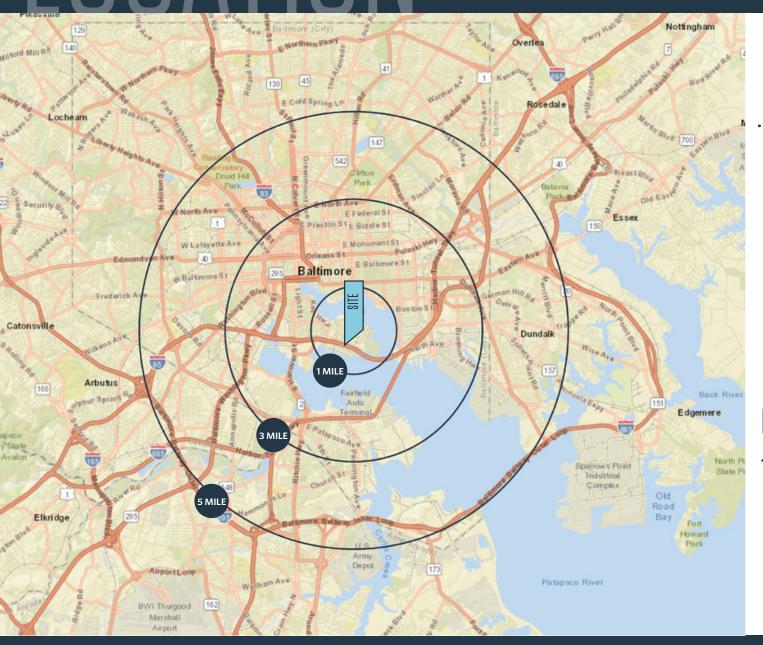

#### **AVAILABLE SPACE:**

2,142 SF

DEMOGRAPHICS | 2020:

1-MILE 3-MILE 5-MILE

Population

12,884 181,346 447,023

Daytime Population

15,117 198,202 297,583

Households

7,016 77,390 179,824

Average HH Income

\$173,908 \$88,846 \$74,537

CLICK TO DOWNLOAD DEMOGRAPHIC REPORT

TRAFFIC COUNTS | 2019:

I-95 140,185 ADT