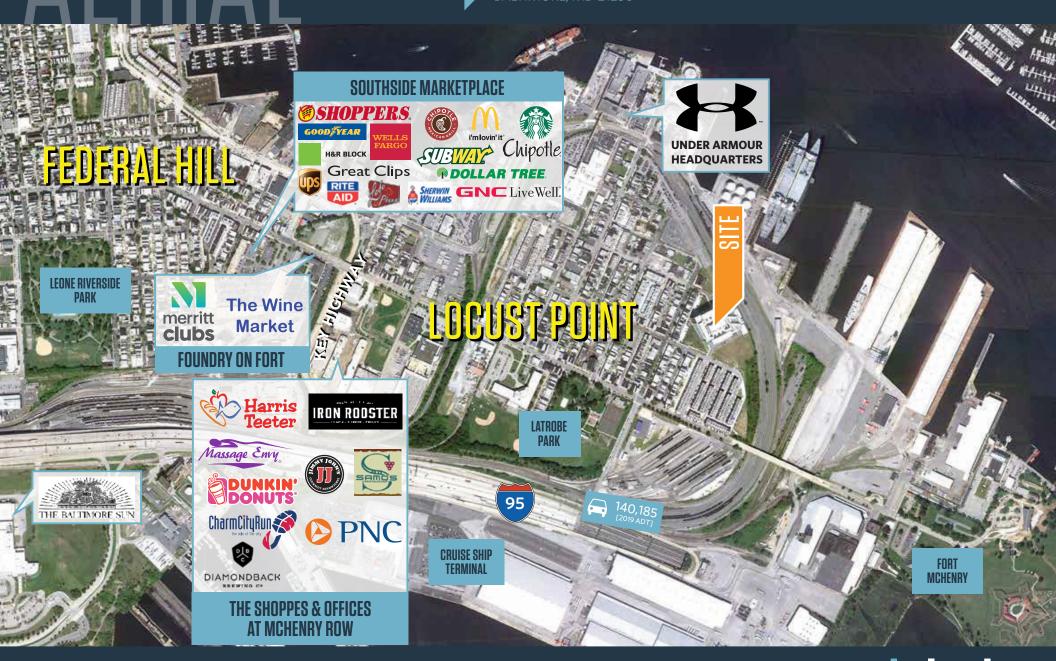

## **NEARBY RETAILERS**

### RETAIL FOR LEASE

- 2.142 SF available
- Located in the heart of Locust Point, just minutes from Baltimore's most vibrant neighborhoods and attractions
- Close proximity to Interstate 95 and Baltimore-Washington Parkway
- 109 surface/covered reserved spaces