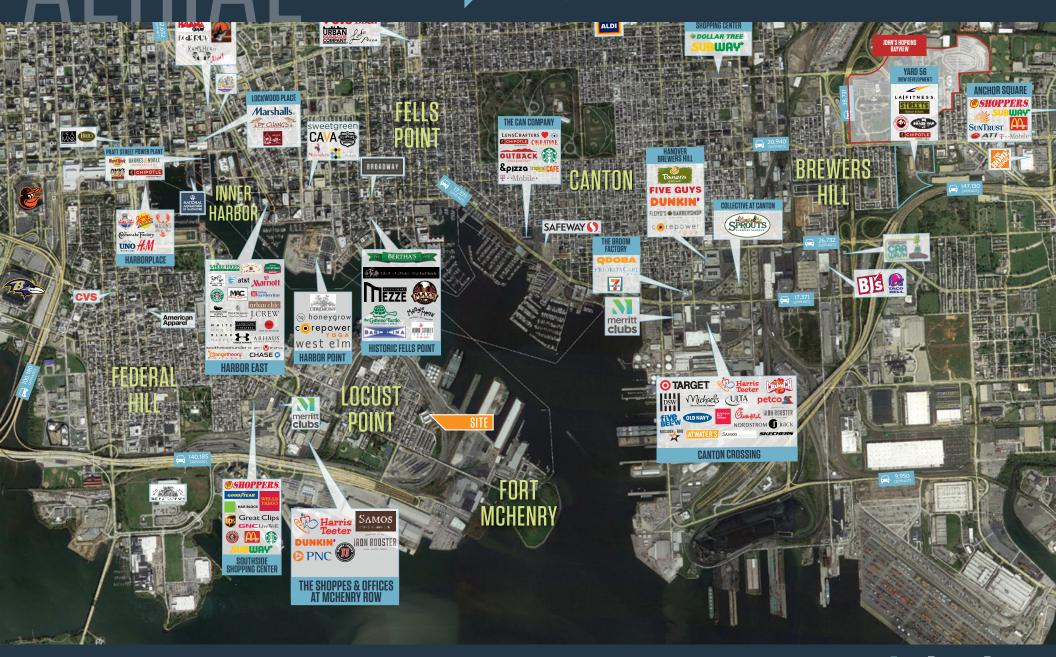

## **NEARBY RETAILERS**

### RETAIL FOR LEASE

- 2.142 SF available
- Located in the heart of Locust Point, just minutes from Baltimore's most vibrant neighborhoods and attractions
- Close proximity to Interstate 95 and Baltimore-Washington Parkway
- 109 surface/covered reserved spaces