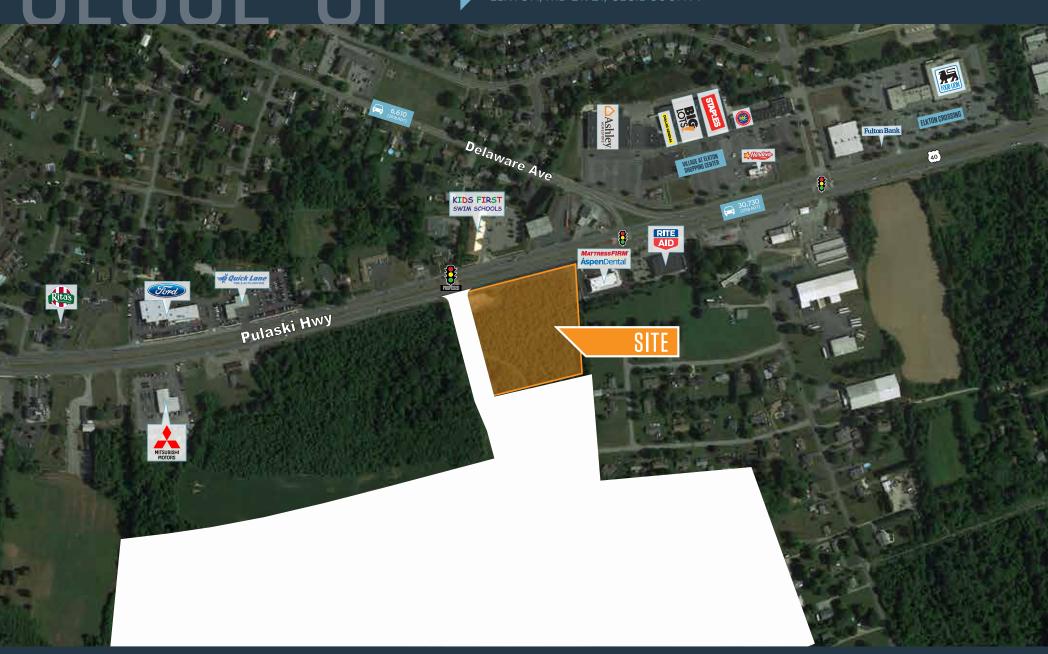

# CLOSE-UP PULASKI HIGHWAY ELKTON, MD 21921, CECIL COUNTY

**COOPER HENRY** 

chenry@klnb.com | 443-632-2085

**MICHAEL PATZ** 

mpatz@klnb.com | 443-632-2043

**DIMITRI GEORGELAKOS** 

dgeorgelakos@klnb.com | 703-268-2710

## LAND FOR SALE

- 4.14 acres available along Pulaski Highway (Rt. 40)
- Excellent access and visibility
- Regionally located in the county seat
- Signalized ingress and egress
- Zoned C-2