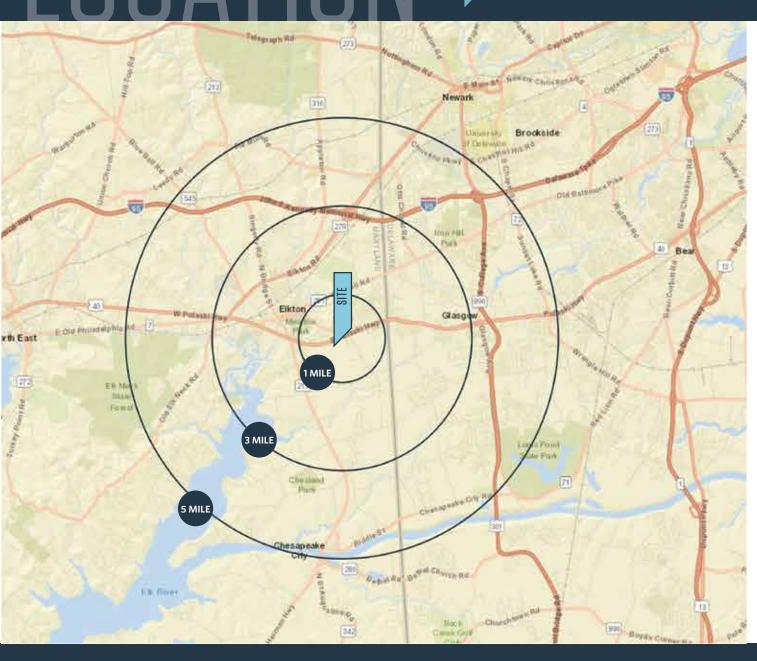

#### DEMOGRAPHICS | 2019:

1-MILE 3-MILE 5-MILE

Population

5,297 28,872 66,370

Daytime Population

3,394 15,149 29,792

Households

1,838 10,108 24,164

Average HH Income

\$89,176 \$94,268 \$98,254