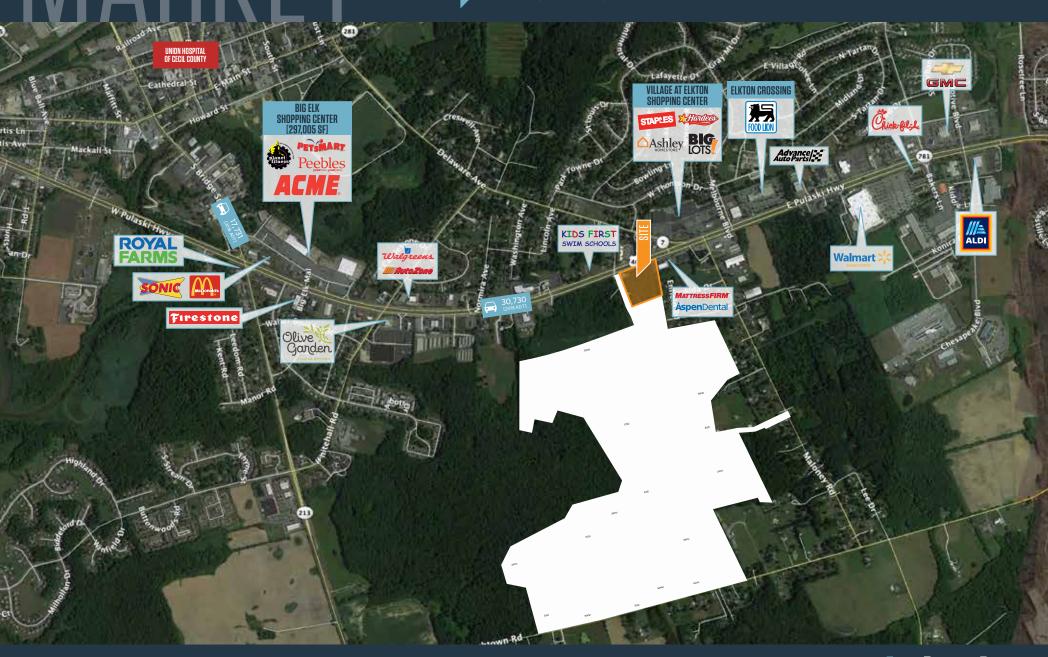

## JOIN THESE RETAILERS

## LAND FOR SALE

- 4.14 acres available along Pulaski Highway (Rt. 40)
- Excellent access and visibility
- Regionally located in the county seat
- Signalized ingress and egress
- Zoned C-2