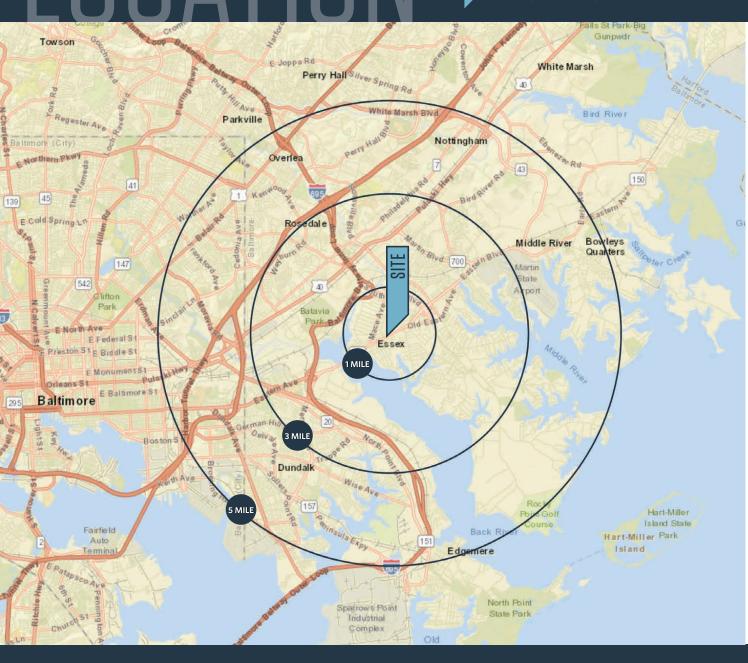

#### DEMOGRAPHICS | 2020:

1-MILE 3-MILE 5-MILE

Population

12,589 94,616 245,829

Daytime Population

4,059 35,807 91,204

Households

4,967 36,125 95,386

Average HH Income

\$76,810 \$74,419 \$74,959

CLICK TO DOWNLOAD DEMOGRAPHIC REPORT