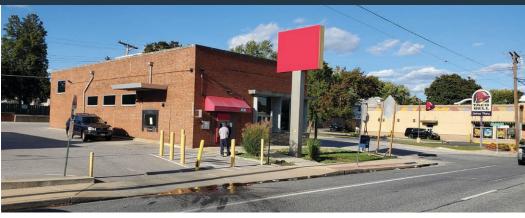

### RETAIL FOR SALE

- 3,040 SF freestanding former bank branch with drive-thru
- 21,025 SF of land (0.48 acres) spread over two separate tax parcels. Main parcel is 14,500 SF and zoned BL-AS. Secondary parcel which serves as overflow parking is 6,525 SF and zoned DR 5.5
- Strategically located on the hard corner of Eastern Boulevard and N. Stuart Ave.
- · Excellent access and egress provided by the existing median break on Eastern Boulevard
- Tremendous visibility with large existing pylon signage
- Asking \$695,000 in fee simple

#### PROPERTY HIGHLIGHTS:

3,040 SF freestanding former bank branch with drive-thru

21,025 SF of land (0.48 acres) spread over two separate tax parcels.