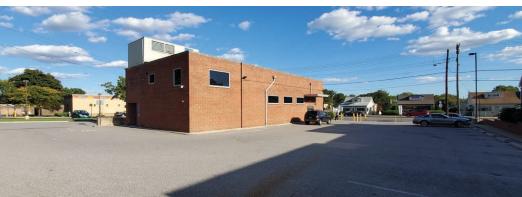

### RETAIL FOR SALE

- 3,040 SF freestanding former bank branch with drive-thru
- 21,025 SF of land (0.48 acres) spread over two separate tax parcels. Main parcel is 14,500 SF and zoned BL-AS. Secondary parcel which serves as overflow parking is 6,525 SF and zoned DR 5.5
- Strategically located on the hard corner of Eastern Boulevard and N. Stuart Ave.
- · Excellent access and egress provided by the existing median break on Eastern Boulevard
- Tremendous visibility with large existing pylon signage
- Asking \$695,000 in fee simple

#### PROPERTY HIGHLIGHTS:

3,040 SF freestanding former bank branch with drive-thru

21,025 SF of land (0.48 acres) spread over two separate tax parcels.