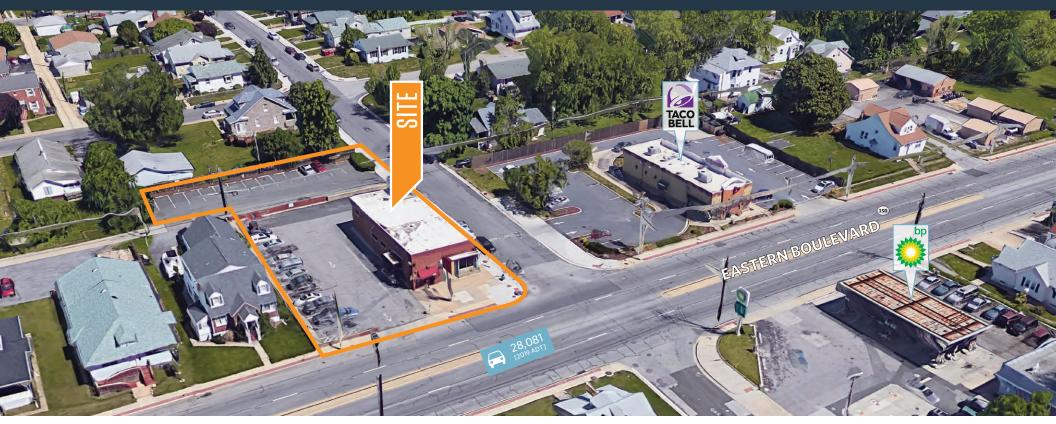

### RETAIL FOR SALE

- 3,040 SF freestanding former bank branch with drive-thru
- 21,025 SF of land (0.48 acres) spread over two separate tax parcels. Main parcel is 14,500 SF and zoned BL-AS. Secondary parcel which serves as overflow parking is 6,525 SF and zoned DR 5.5
- Strategically located on the hard corner of Eastern Boulevard and N. Stuart Ave.
- · Excellent access and egress provided by the existing median break on Eastern Boulevard
- Tremendous visibility with large existing pylon signage
- Asking \$695,000 in fee simple

#### PROPERTY HIGHLIGHTS:

3,040 SF freestanding former bank branch with drive-thru

21,025 SF of land (0.48 acres) spread over two separate tax parcels.

#### TRAFFIC COUNTS | 2019:

Eastern Blvd 28,081 ADT