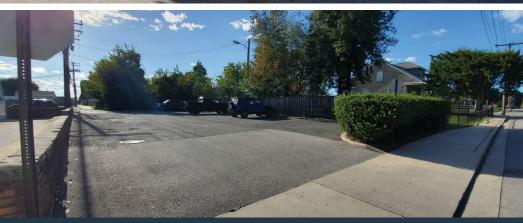

### RETAIL FOR SALE

- 3,040 SF freestanding former bank branch with drive-thru
- 21,025 SF of land (0.48 acres) spread over two separate tax parcels. Main parcel is 14,500 SF and zoned BL-AS. Secondary parcel which serves as overflow parking is 6,525 SF and zoned DR 5.5
- Strategically located on the hard corner of Eastern Boulevard and N. Stuart Ave.
- · Excellent access and egress provided by the existing median break on Eastern Boulevard
- Tremendous visibility with large existing pylon signage
- Asking \$695,000 in fee simple

#### PROPERTY HIGHLIGHTS:

3,040 SF freestanding former bank branch with drive-thru

21,025 SF of land (0.48 acres) spread over two separate tax parcels.