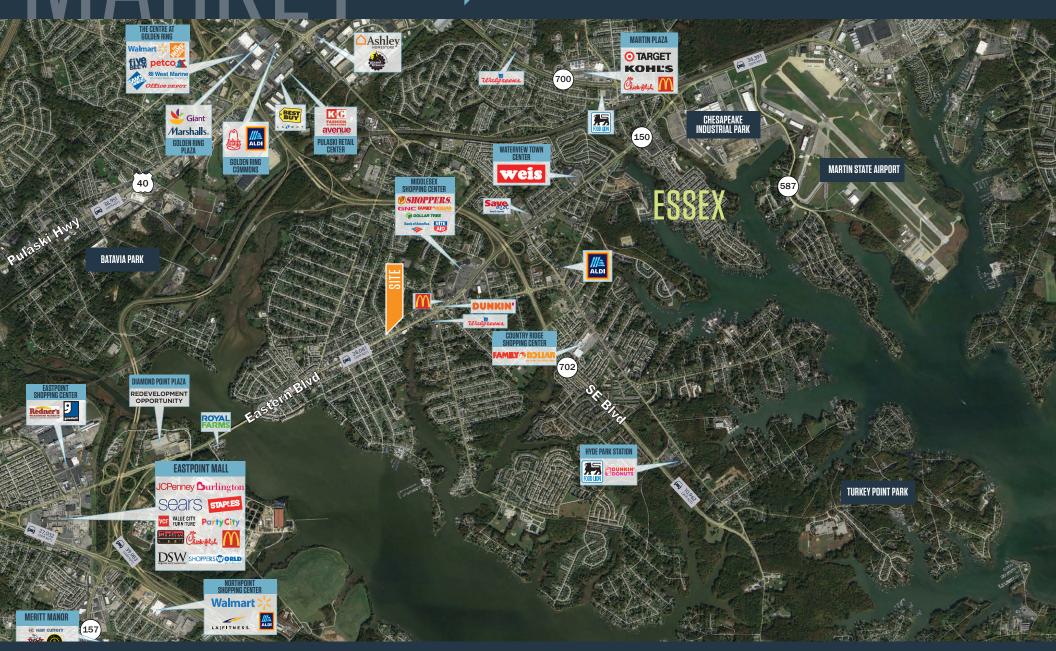

d corner of Eastern Boulevard and N. Stuart Ave.
- · Excellent access and egress provided by the existing median break on Eastern Boulevard
- Tremendous visibility with large existing pylon signage
- Asking \$695,000 in fee simple

### 632 EASTERN BLVD

ESSEX, MD 21221, BALTIMORE COUNTY



#### PROPERTY HIGHLIGHTS:

3,040 SF freestanding former bank branch with drive-thru

21,025 SF of land (0.48 acres) spread over two separate tax parcels.

#### DEMOGRAPHICS | 2020:

1-MILE 3-MILE 5-MILE

Population

12,589 94,616 245,829

Daytime Population

4,059 35,807 91,204

Households

4,967 36,125 95,386

Average HH Income

\$76,810 \$74,419 \$74,959

CLICK TO DOWNLOAD DEMOGRAPHIC REPORT

#### TRAFFIC COUNTS | 2019:

Eastern Blvd 28,081 ADT



# 632 EASTERN BLVD

ESSEX, MD 21221, BALTIMORE COUNTY



**KEITH BARNETT** 

kbarnett@klnb.com | 443-632-2047

**COOPER HENRY** 

chenry@klnb.com | 443-632-2085



## 632 EASTERN BLVD

ESSEX, MD 21221, BALTIMORE COUNT'



**KEITH BARNETT** 

kbarnett@klnb.com | 443-632-2047

**COOPER HENRY** 

chenry@klnb.com | 443-632-2085



# PHNTNS

### 632 EASTERN BLVD

ESSEX, MD 21221, BALTIMORE COUNTY

















### 632 EASTERN BLVD kInb ESSEX, MD 21221, BALTIMORE COUNTY

### **FOR MORE INFORMATION, PLEASE CONTACT:**

### **KEITH BARNETT**

### **COOPER HENRY**

kbarnett@klnb.com 443-632-2047

chenry@klnb.com 443-632-2085

100 West Road, Suite 505, Towson, MD 21204

### kinb.com







facebook.com/KLNB @KLNBLLC linkedin.com/company/klnb



**CLICK TO VIEW PROPERTY WEBSITE** 

While we have no reason to doubt the accuracy of any of the information