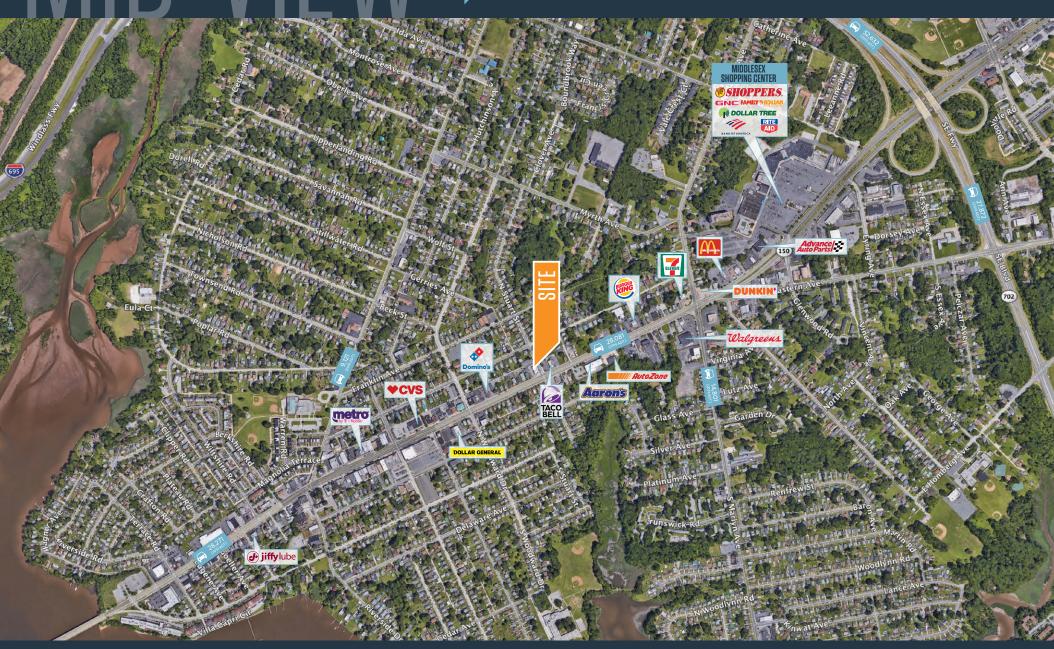

ith large existing pylon signage
- Asking \$695,000 in fee simple

### 632 EASTERN BLVD

ESSEX, MD 21221, BALTIMORE COUNTY



#### PROPERTY HIGHLIGHTS:

3,040 SF freestanding former bank branch with drive-thru

21,025 SF of land (0.48 acres) spread over two separate tax parcels.

#### DEMOGRAPHICS | 2020:

1-MILE 3-MILE 5-MILE

Population

12,589 94,616 245,829

Daytime Population

4,059 35,807 91,204

Households

4,967 36,125 95,386

Average HH Income

\$76,810 \$74,419 \$74,959

CLICK TO DOWNLOAD DEMOGRAPHIC REPORT

#### TRAFFIC COUNTS | 2019:

Eastern Blvd 28,081 ADT



# 632 EASTERN BLVD

ESSEX, MD 21221, BALTIMORE COUNTY



**KEITH BARNETT** 

kbarnett@klnb.com | 443-632-2047

**COOPER HENRY** 

chenry@klnb.com | 443-632-2085



## 632 EASTERN BLVD

ESSEX, MD 21221, BALTIMORE COUNT'



**KEITH BARNETT** 

kbarnett@klnb.com | 443-632-2047

**COOPER HENRY** 

chenry@klnb.com | 443-632-2085



# PHNTNS

### 632 EASTERN BLVD

ESSEX, MD 21221, BALTIMORE COUNTY

















### 632 EASTERN BLVD kInb ESSEX, MD 21221, BALTIMORE COUNTY

### **FOR MORE INFORMATION, PLEASE CONTACT:**

### **KEITH BARNETT**

### **COOPER HENRY**

kbarnett@klnb.com 443-632-2047

chenry@klnb.com 443-632-2085

100 West Road, Suite 505, Towson, MD 21204

### kinb.com







facebook.com/KLNB @KLNBLLC linkedin.com/company/klnb



**CLICK TO VIEW PROPERTY WEBSITE** 

While we have no reason to doubt the accuracy of any of the information supplied, we cannot, and do not, guarantee its accuracy. All information should be independently verified prior to a purchase or lease of the property. We are not r