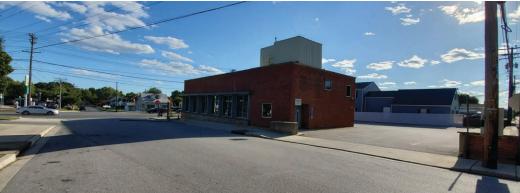

### RETAIL FOR SALE

- 3,040 SF freestanding former bank branch with drive-thru
- 21,025 SF of land (0.48 acres) spread over two separate tax parcels. Main parcel is 14,500 SF and zoned BL-AS. Secondary parcel which serves as overflow parking is 6,525 SF and zoned DR 5.5
- Strategically located on the hard corner of Eastern Boulevard and N. Stuart Ave.
- · Excellent access and egress provided by the existing median break on Eastern Boulevard
- Tremendous visibility with large existing pylon signage
- Asking \$695,000 in fee simple

#### PROPERTY HIGHLIGHTS:

3,040 SF freestanding former bank branch with drive-thru

21,025 SF of land (0.48 acres) spread over two separate tax parcels.