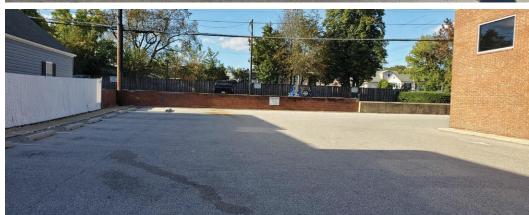

### RETAIL FOR SALE

- 3,040 SF freestanding former bank branch with drive-thru
- 21,025 SF of land (0.48 acres) spread over two separate tax parcels. Main parcel is 14,500 SF and zoned BL-AS. Secondary parcel which serves as overflow parking is 6,525 SF and zoned DR 5.5
- Strategically located on the hard corner of Eastern Boulevard and N. Stuart Ave.
- · Excellent access and egress provided by the existing median break on Eastern Boulevard
- Tremendous visibility with large existing pylon signage
- Asking \$695,000 in fee simple

#### PROPERTY HIGHLIGHTS:

3,040 SF freestanding former bank branch with drive-thru

21,025 SF of land (0.48 acres) spread over two separate tax parcels.