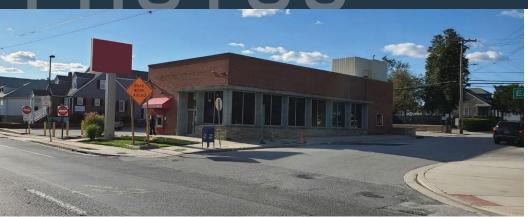

### 632 EASTERN BLVD

ESSEX, MD 21221, BALTIMORE COUNTY

### RETAIL FOR SALE

- 3,040 SF freestanding former bank branch with drive-thru
- 21,025 SF of land (0.48 acres) spread over two separate tax parcels. Main parcel is 14,500 SF and zoned BL-AS. Secondary parcel which serves as overflow parking is 6,525 SF and zoned DR 5.5
- Strategically located on the hard corner of Eastern Boulevard and N. Stuart Ave.
- · Excellent access and egress provided by the existing median break on Eastern Boulevard
- Tremendous visibility with large existing pylon signage
- Asking \$695,000 in fee simple

#### PROPERTY HIGHLIGHTS:

3,040 SF freestanding former bank branch with drive-thru

21,025 SF of land (0.48 acres) spread over two separate tax parcels.