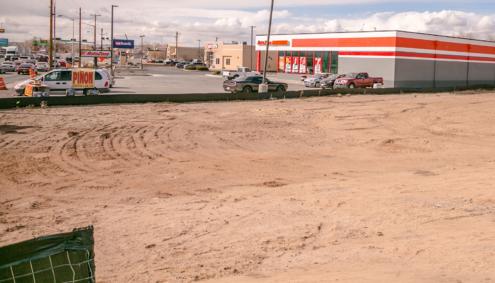

# In the Heart of Bernalillo

BE A PART OF ALL THE NEW DEVELOPMENT ON HWY. 550

NEQ Camino Don Tomas & US 550 Bernalillo, NM 87004

**PHOTOS** 

#### **Property Highlights**

- Mister Car Wash already open!
- Drive-thru approved
- Level site
- 42,400 CPD on Hwy. 550
- ±.96 miles to I-25
- Ideal for retail development
- Between two strong national retailers
- Growing trade area
- Exceptional visibility
- Located in the heart of Bernalillo
- All utilities to the site
- Additional access on northern side of parcel
- Owner will consider ground lease or build-to-suit
- U.S. Hwy. 550 currently being expanded to 6 lanes