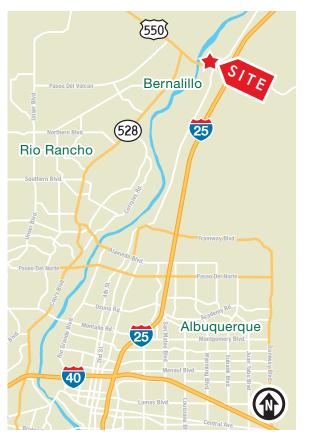

For more information:

Jim Hakeem

jim@gotspaceusa.com 505 878 0006

NEQ Camino Don Tomas & US 550 Bernalillo, NM 87004

**LOCATION** 

BE A PART OF ALL THE NEW DEVELOPMENT ON HWY. 550

|                                                  | Santa Ana<br>Golf Cou           | Star<br>rse |                                  | Santa Fe 35 Miles    |
|--------------------------------------------------|---------------------------------|-------------|----------------------------------|----------------------|
| Lovelace — Health System                         | Santa Ana Star<br>Casino Resort |             |                                  |                      |
| DOLLAR TREE  GUARDIAN  Storage  Albertsons  Wall | D0S                             | QUE         | Bernalillo High School Walgreens | 313                  |
| 528                                              |                                 |             | pplebces STATION STATION         |                      |
|                                                  |                                 | Bernalillo. |                                  | E CPD 53,400<br>25   |
|                                                  |                                 | Rotary Park |                                  | Albuquerque 11 Miles |