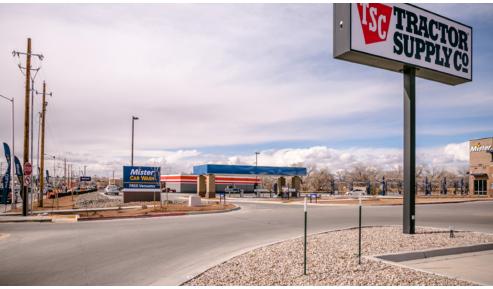

# In the Heart of Bernalillo

BE A PART OF ALL THE NEW DEVELOPMENT ON HWY. 550

NEQ Camino Don Tomas & US 550 Bernalillo, NM 87004

**PHOTOS** 

#### **Property Highlights**

- Mister Car Wash already open!
- Drive-thru approved
- Level site
- 42,400 CPD on Hwy. 550
- ±.96 miles to I-25
- Ideal for retail development
- Between two strong national retailers
- Growing trade area
- Exceptional visibility
- Located in the heart of Bernalillo
- All utilities to the site
- Additional access on northern side of parcel
- Owner will consider ground lease or build-to-suit
- U.S. Hwy. 550 currently being expanded to 6 lanes