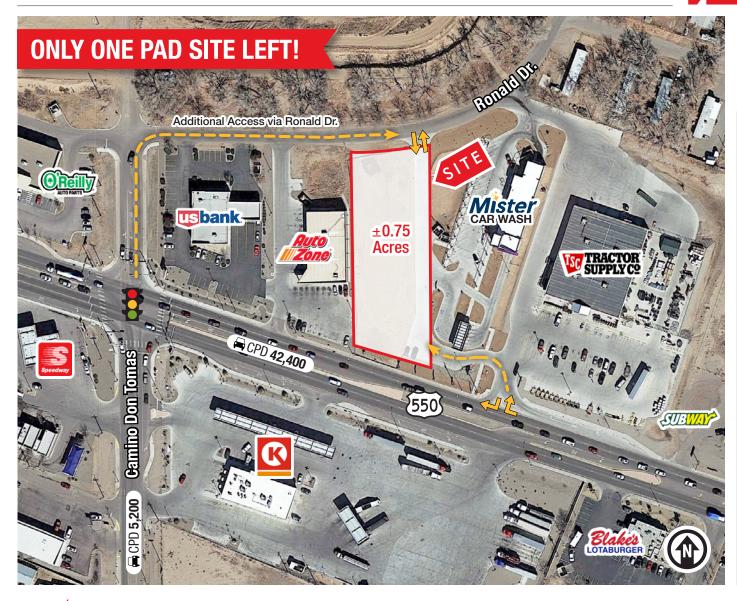

## In the Heart of Bernalillo

BE A PART OF ALL THE NEW DEVELOPMENT ON HWY. 550

NEQ Camino Don Tomas & US 550 Bernalillo, NM 87004

NEQ Camino Don Tomas & US Highway 550

# Lease or Build-to-Suit

Lease Rate See Advisor

Available ±0.75 Acres

Zoning C-1, Retail Commercial

#### **Property Highlights**

- Mister Car Wash already open!
- Drive-thru approved
- Level site
- 42,400 CPD on Hwy. 550
- ±.96 miles to I-25
- Ideal for retail development
- Between two strong national retailers
- Growing trade area
- Exceptional visibility
- Located in the heart of Bernalillo
- All utilities to the site
- Additional access on northern side of parcel
- Owner will consider ground lease or build-to-suit
- U.S. Hwy. 550 currently being expanded to 6 lanes