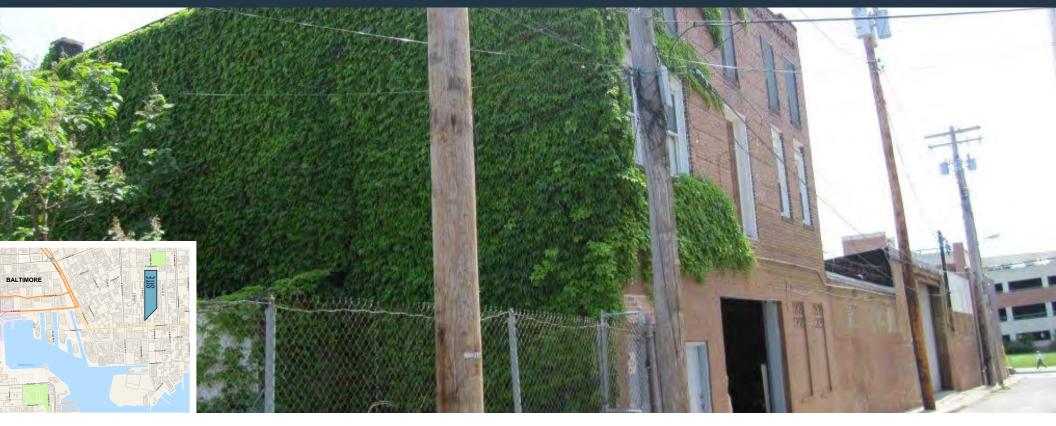

# Virial Constraints 409 SPRING STREET, BALTIMORE, MD 21231, BALTIMORE CITY

### **OFFICE/WAREHOUSE FOR SALE OR LEASE**

- Total Size: 2.5 story building • totaling ±14,500 SF on .24 acres
- **Zoning:** I-MU Zoning
- Heat: Gas

- Floors:
  - » 1st Floor warehouse with two (2) drive-ins
  - » 2nd Floor 2,600 SF office
  - » 3rd Floor 800 SF office/apartment
- Enterprise Zone & Hub Zone ٠