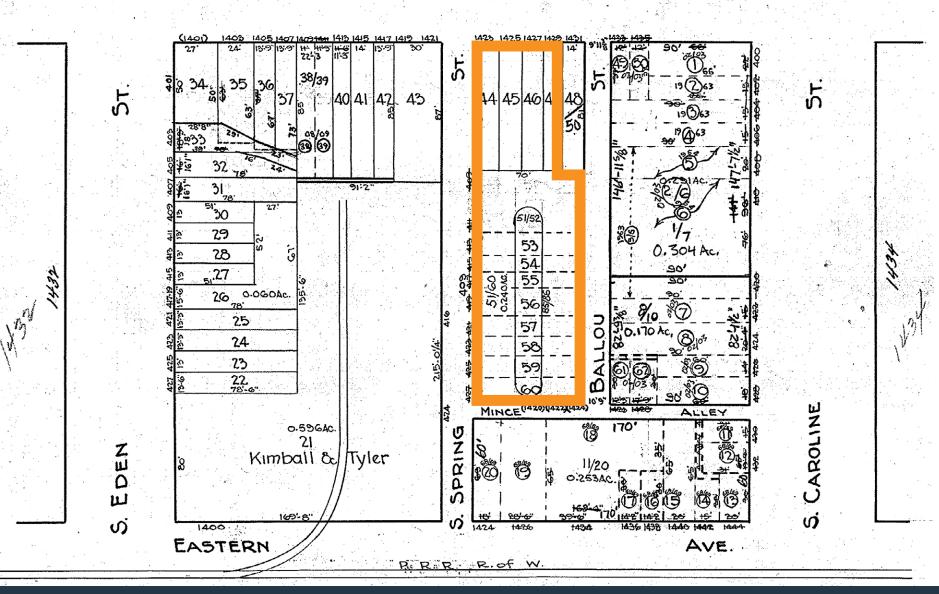

- **Plus 4 Adjacent Lots:** ٠
  - » 1423 Bank St. 1,312 SF Vacant Lot
  - » 1425 Bank St. 1,134 SF Lot w/ Row Home
  - » 1427 Bank St. 1,134 SF Lot w/ Row Home
  - » 1429 Bank St. 1,012 SF Lot w/ Row Home
  - » R-8 Zoning
  - » Enterprise Zone