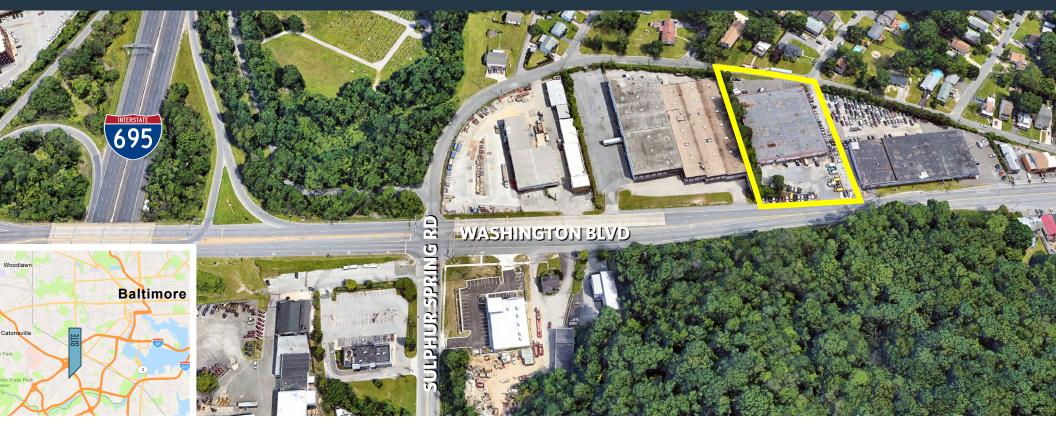

## 4001 WASHINGTON BOULEVARD

4001 WASHINGTON BOULEVARD, HALETHORPE, MD 21227, BALTIMORE COUNTY

### PROPERTY HIGHLIGHTS

- Size: ±10,000 SF
- Docks: Dock loading
- Sprinkler: Wet
- **Electric:** 3-phase
- Heat: Gas

- **Column Spacing:** 30′ x 30′
- **Clear Height:** 12′ 14′
- Visibility: Washington Boulevard frontage; minutes from I-695 and I-95
- **Pricing:** Aggressively priced!

### 4001 WASHINGTON BOULEVARD

4001 WASHINGTON BOULEVARD, HALETHORPE, MD 21227, BALTIMORE COUNTY