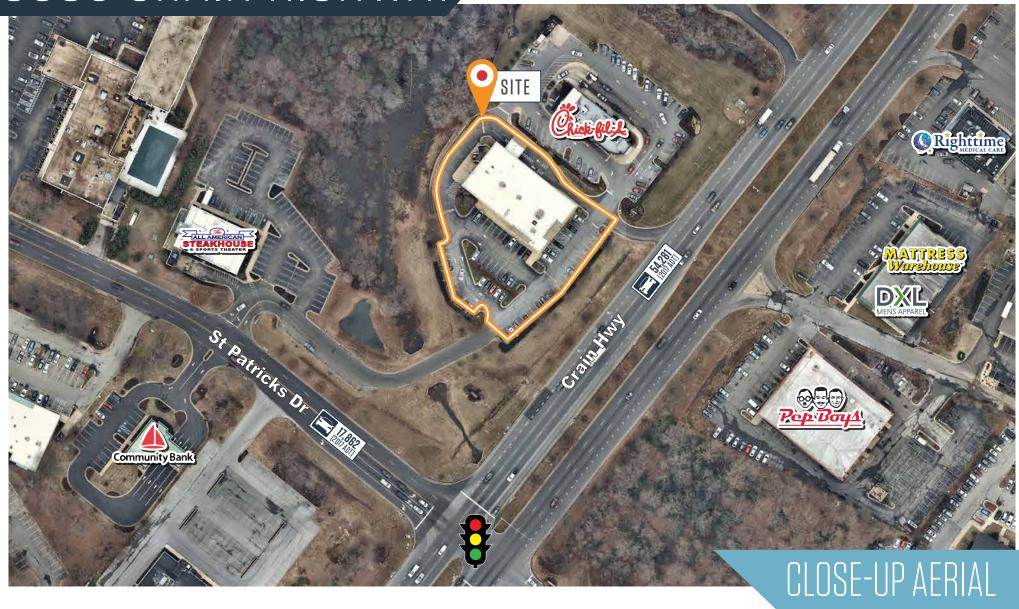

3385 Crain Highway, Waldorf, MD 20603 Charles County

- Rare opportunity for sale or to lease a free standing building on Crain Highway
- 11,348 sf building situated on 2.53 acres
- Located at the hard corner of St. Patrick Drive and Crain Highway with exposure to 54,281 vehicles per day
- Adjacent to the St. Charles Town Center
- Available April 2020

3385 Crain Highway, Waldorf, MD 20603 Charles County

3385 Crain Highway, Waldorf, MD 20603 Charles County

3385 Crain Highway, Waldorf, MD 20603 **Charles County** 

Rare opportunity for sale or to lease a free standing building in highly affluent