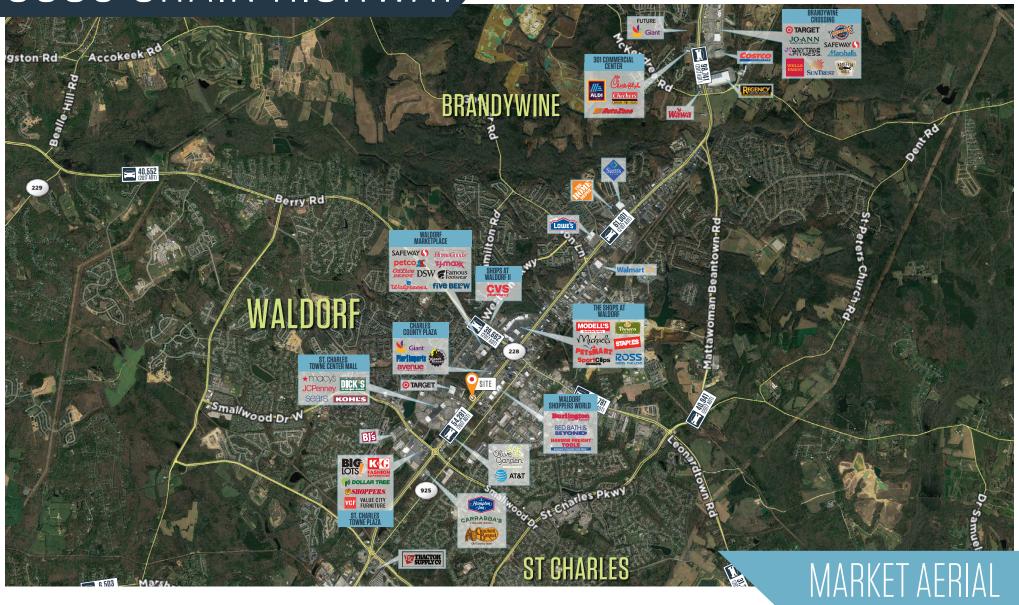

3385 Crain Highway, Waldorf, MD 20603 Charles County

- Rare opportunity for sale or to lease a free standing building on Crain Highway
- 11,348 sf building situated on 2.53 acres
- Located at the hard corner of St. Patrick Drive and Crain Highway with exposure to 54,281 vehicles per day
- Adjacent to the St. Charles Town Center
- Available April 2020

3385 Crain Highway, Waldorf, MD 20603 Charles County

3385 Crain Highway, Waldorf, MD 20603 Charles County

3385 Crain Highway, Waldorf, MD 20603 **Charles County** 

Rare opportunity for sale or to lease a free standing building in highly affluent