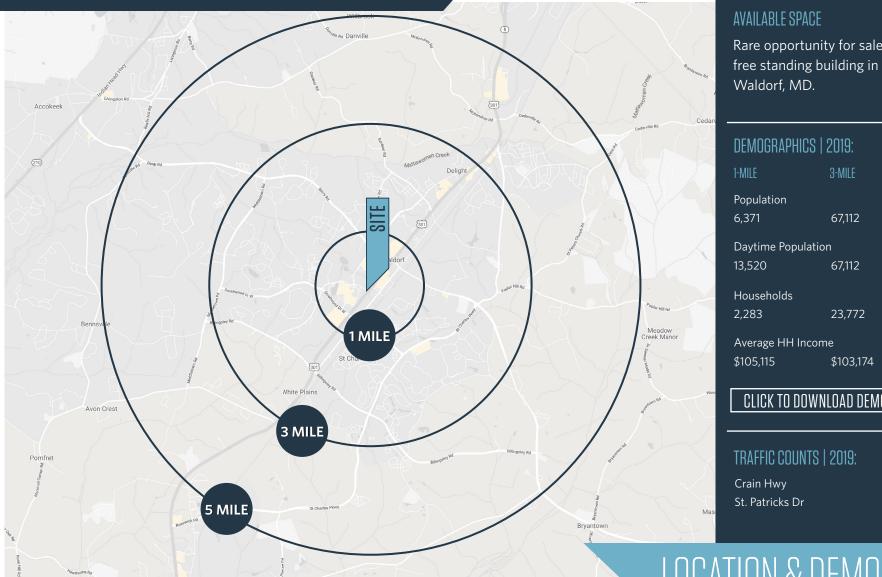

| 1-MILE     | 3-MILE      | 5-MILE |
|------------|-------------|--------|
| Population |             |        |
| C 271      | <b>7110</b> | 0422   |

94,239

33,119

\$112,889

CLICK TO DOWNLOAD DEMOGRAPHIC REPORT

55,221 ADT 17,766 ADT

LOCATION & DEMOGRAPHICS

3385 Crain Highway, Waldorf, MD 20603 **Charles County** 