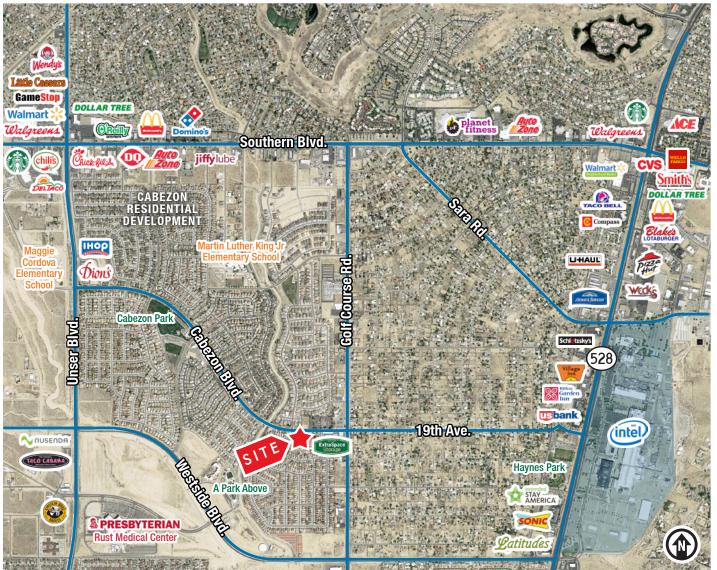

## **Property Highlights**

- Located in the heart of an established neighborhood with an expanding commercial presence
- Excellent professional office or owner/user opportunity
- Convenient access from Golf Course Rd.
- Five minutes to Intel Corporation, food and retail

# Office Land For Sale

2800 Cabezon Blvd. SE Rio Rancho, NM 87124

**LOCATION** 

## OCATED IN THE HEART OF AN ESTABLISHED NEIGHBORHOOD.

Loma Colorado Library

National Retailers