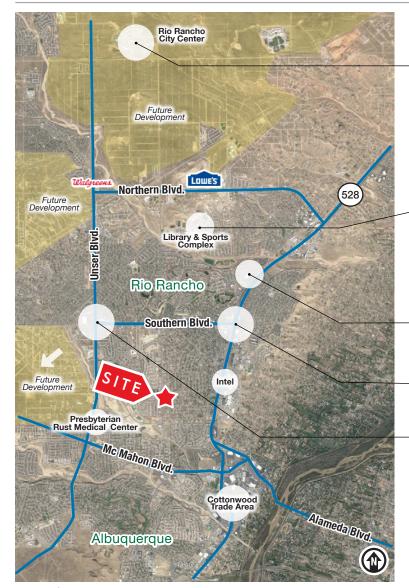

# Office Land For Sale

2800 Cabezon Blvd. SE Rio Rancho, NM 87124

**LOCATION** 

## OCATED IN THE HEART OF AN ESTABLISHED NEIGHBORHOOD.

Loma Colorado Library

National Retailers