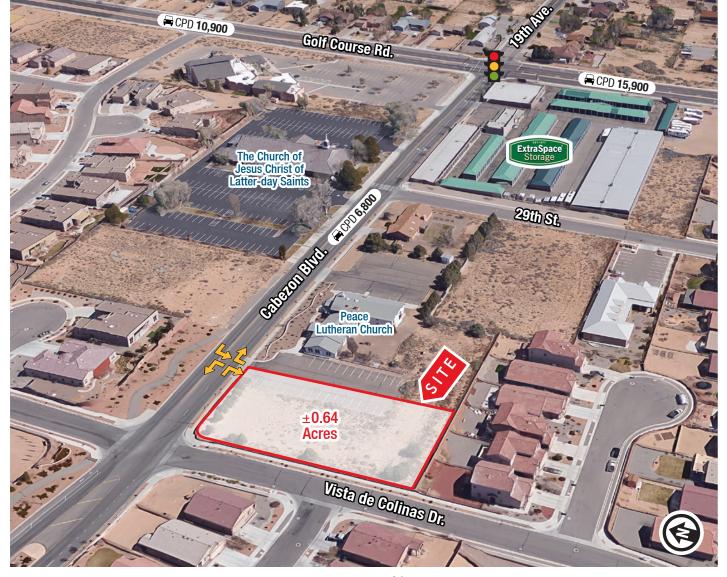

## Office Land For Sale

LOCATED IN THE HEART OF AN ESTABLISHED NEIGHBORHOOD

2800 Cabezon Blvd. SE Rio Rancho, NM 87124

SWQ Golf Course Rd. & Cabezon Blvd. SE

### **Available**

Land: ±0.64 Acres

## **Property Highlights**

- Located in the heart of an established neighborhood with an expanding commercial presence
- Excellent professional office or owner/user opportunity
- Convenient access from Golf Course Rd.
- Five minutes to Intel Corporation, food and retail

# Office Land For Sale

LOCATED IN THE HEART OF AN ESTABLISHED NEIGHBORHOOD

2800 Cabezon Blvd. SE Rio Rancho, NM 87124