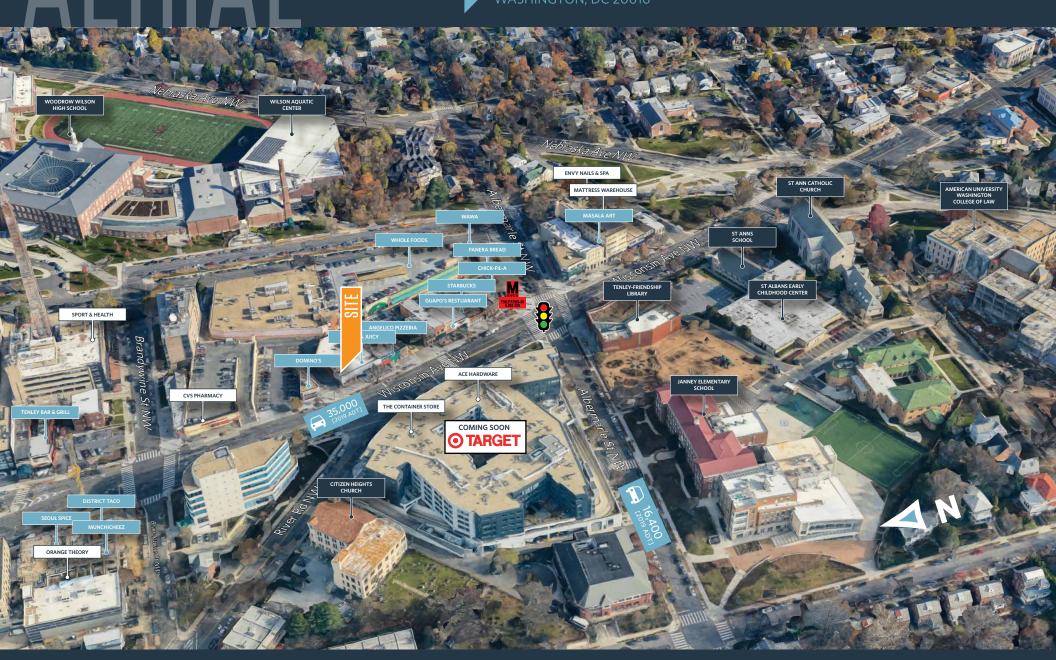

### JOIN THESE RETAILERS

48.000 SF TARGET COMING SOON!

# ΔFRIΔI

# 4537 WISCONSIN AVENUE, NW