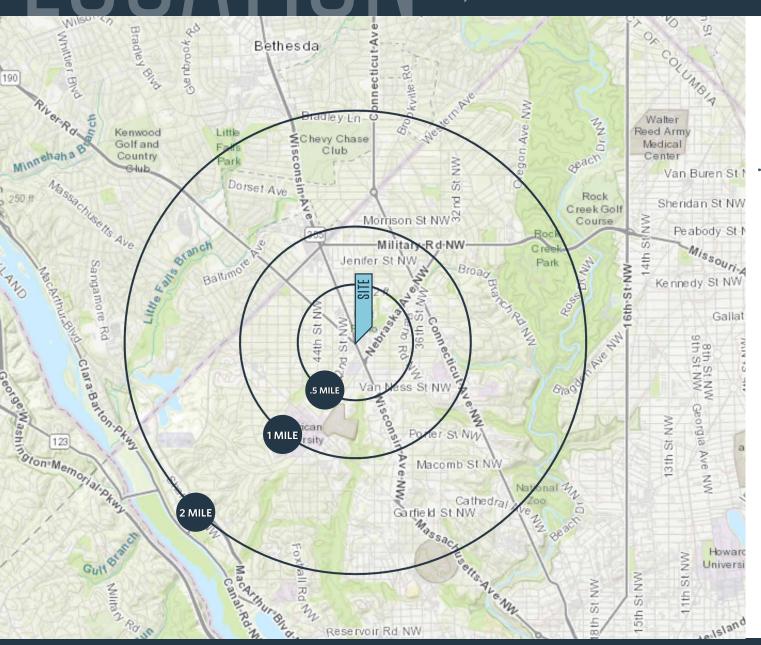

#### DEMOGRAPHICS | 2018;

.5-MILE

| Population<br>6,247         | 31,076            | 5,506     |
|-----------------------------|-------------------|-----------|
| Daytime Popula<br>5,433     | ation<br>20,927   | 5,338     |
| Households<br>2,386         | 14,564            | 2,113     |
| Average HH Inc<br>\$153,432 | come<br>\$140,904 | \$206,764 |

1-MILE

10-MIN WALK