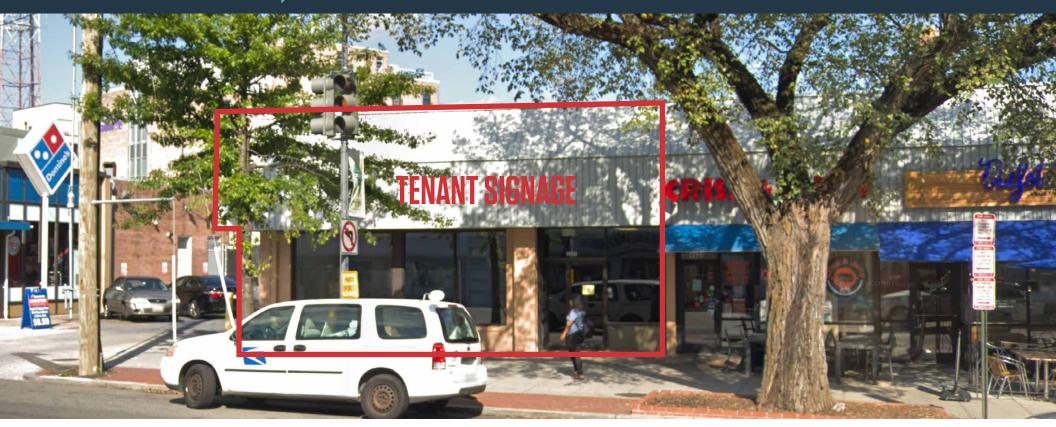

## 3,186 SF PRIME RETAIL AVAILABLE IN TENLEYTOWN

- Steps from The Tenleytown Metro Station, 7,200+ daily ridership
- \$172,504 average household income within a 1 mile radius
- 30,725 number of people who live within a 1 mile radius
- 2,045,115 square feet of office within a 1/2 mile radius
- 13,858 number of students enrolled at American University

### **AVAILABLE SPACE**

| SIZE         | RATE        | NNN         |
|--------------|-------------|-------------|
| 3,186 SF     | \$68.00 PSF | \$10.66 PSF |
| Street Level |             |             |