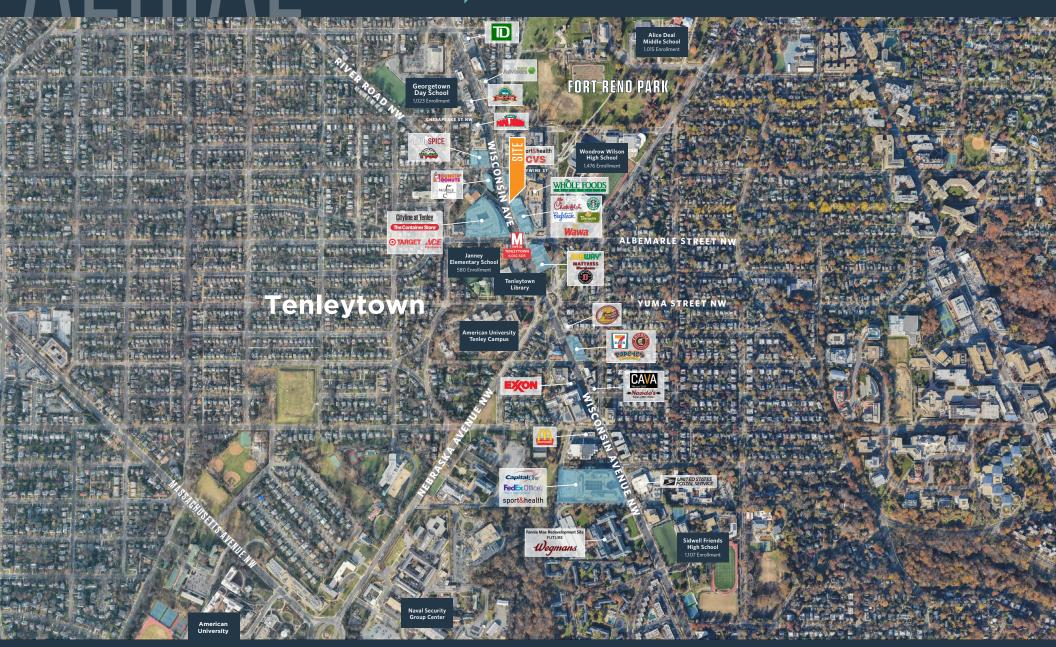

### JOIN THESE RETAILERS

48.000 SF TARGET COMING SOON!

## 3,186 SF PRIME RETAIL AVAILABLE IN TENLEYTOWN

- Steps from The Tenleytown Metro Station, 7,200+ daily ridership
- \$172,504 average household income within a 1 mile radius
- 30,725 number of people who live within a 1 mile radius
- 2,045,115 square feet of office within a 1/2 mile radius
- 13,858 number of students enrolled at American University