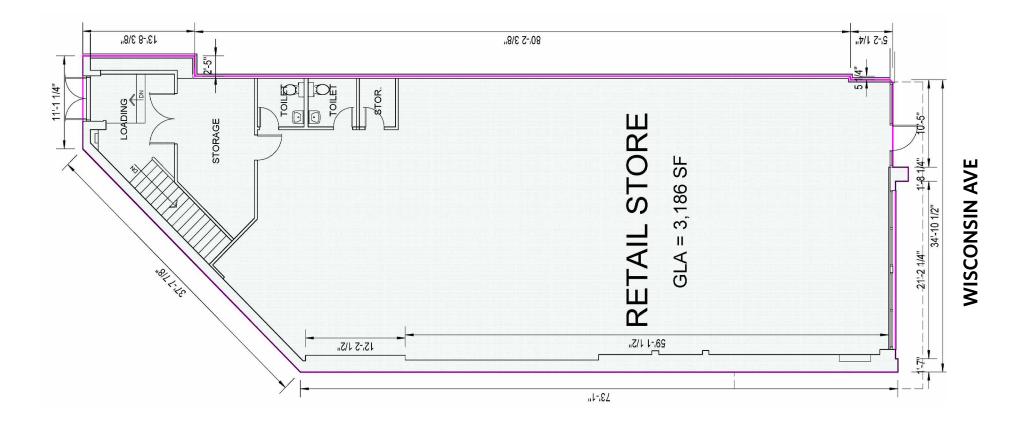

### **AVAILABLE SPACE**

| SIZE         | RATE        | NNN         |
|--------------|-------------|-------------|
| 3,186 SF     | \$68.00 PSF | \$10.66 PSF |
| Street Level |             |             |

# SITE PLAN J 4537 WISCONSIN AVENUE, NW WASHINGTON, DC 20016