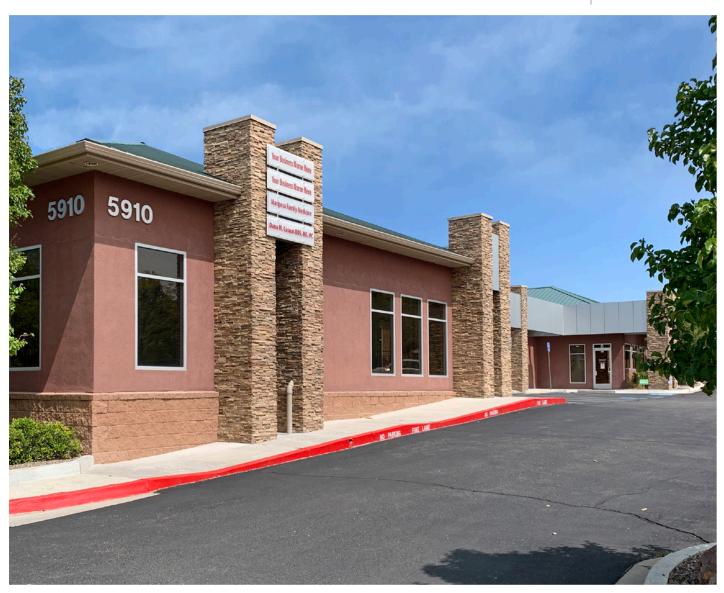

## CUBERO PROFESSIONAL OFFICES

### PROPERTY HIGHLIGHTS

- Attractive building
- Suite A is in warm-shell condition ready to be customized
- Surrounded by numerous amenities
- Located off of Academy Rd. near Wyoming Blvd.

got space

Na SunVista
6801 Jefferson NE | Suite 200 | Albuquerque, NM 87109