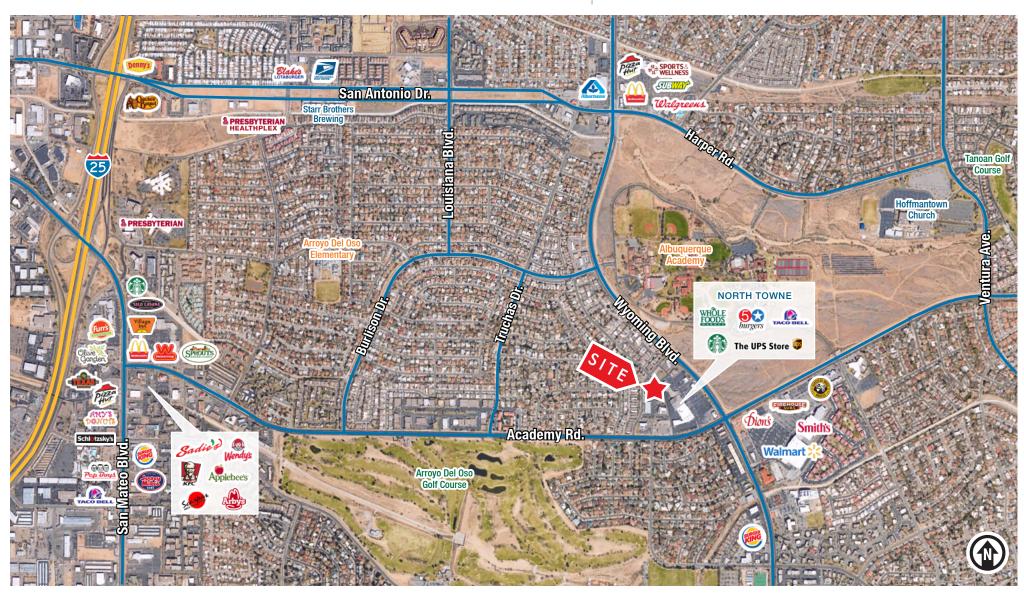

### PROPERTY HIGHLIGHTS

- Attractive building
- Suite A is in warm-shell condition ready to be customized
- Surrounded by numerous amenities
- Located off of Academy Rd. near Wyoming Blvd.

got space

Na SunVista
6801 Jefferson NE | Suite 200 | Albuquerque, NM 87109