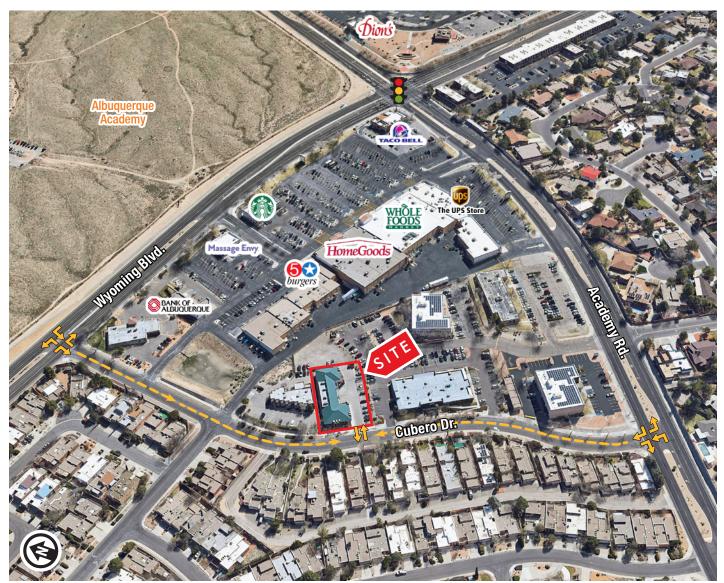

### PROPERTY HIGHLIGHTS

- Attractive building
- Suite A is in warm-shell condition ready to be customized
- Surrounded by numerous amenities
- Located off of Academy Rd. near Wyoming Blvd.

got space

Na SunVista
6801 Jefferson NE | Suite 200 | Albuquerque, NM 87109