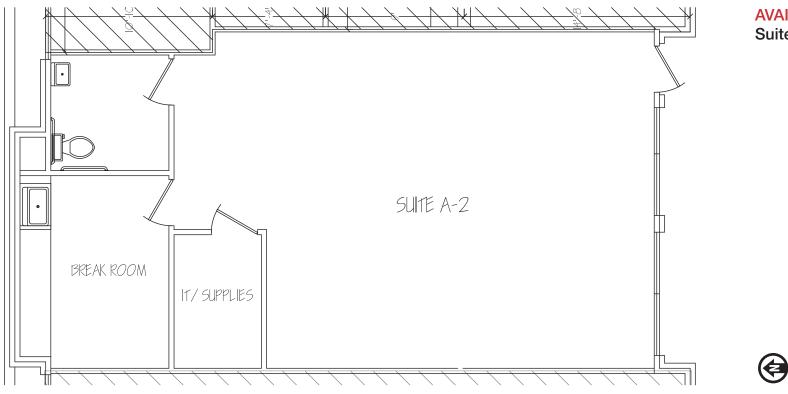

### **AVAILABLE**

Suite A-2: ±897 SF

### **AVAILABLE:**

Suite A-2: ±897 SF

FOR MORE INFORMATION: