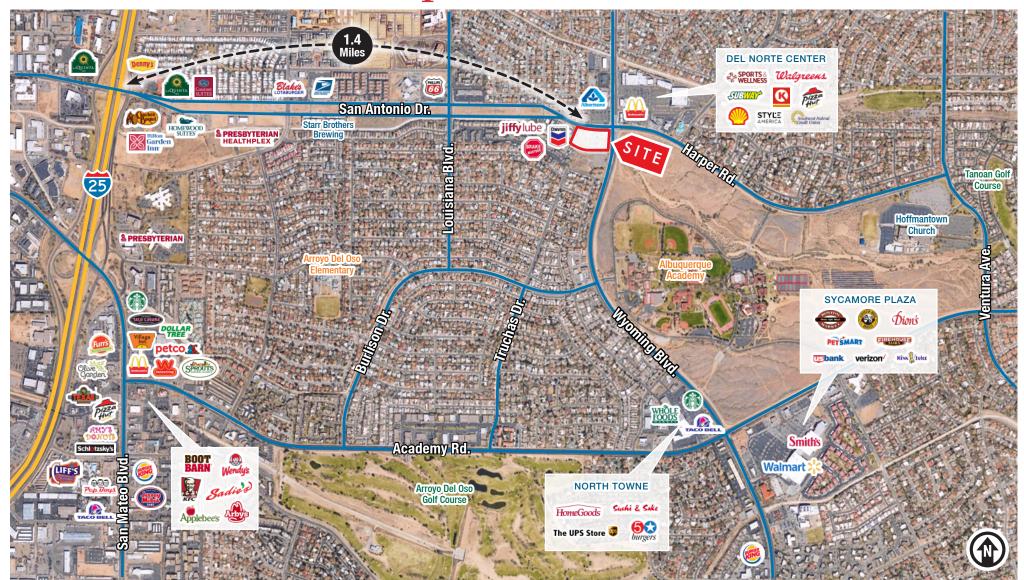

### **PROPERTY HIGHLIGHTS**

- Campus atmosphere
- Professional office spaces
- 4.5:1,000 parking ratio
- Monument signage on Wyoming Blvd. & San Antonio Dr.
- Building signage on San Antonio Dr.
- Easy access to and from I-25