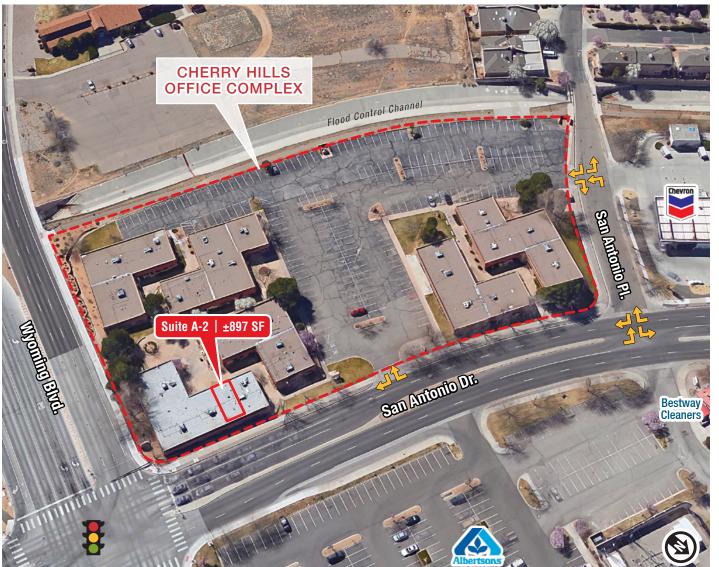

## CHERRY HILLS OFFICE COMPLEX

### **AVAILABLE**

Suite A-2: ±897 SF

### **AVAILABLE:**

Suite A-2: ±897 SF

FOR MORE INFORMATION: