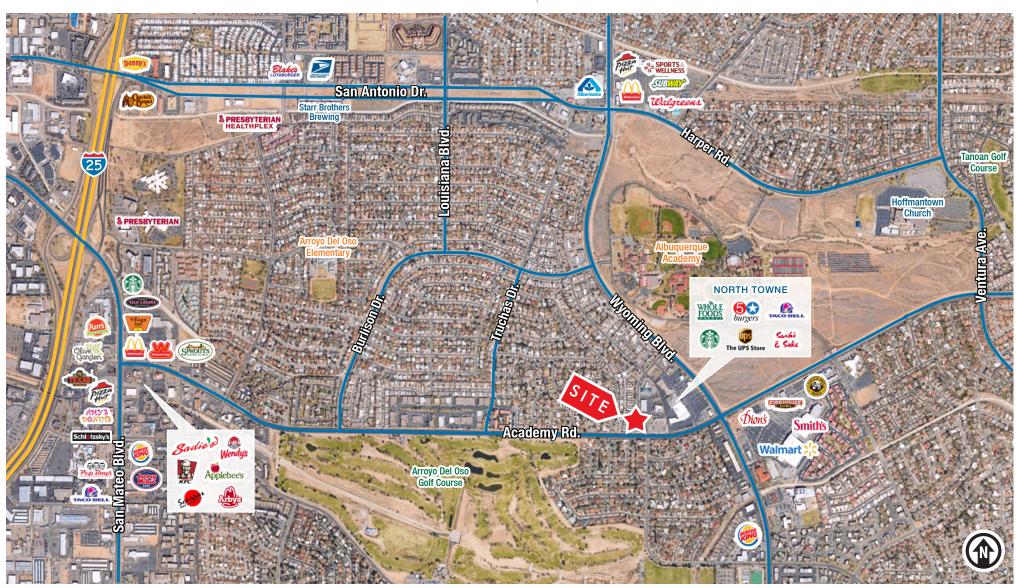

## EXCELLENT LOCATION IN NORTHEAST HEIGHTS

#### PROPERTY HIGHLIGHTS

- Excellent Northeast Heights location
- Nearby restaurants
- Video surveillance for security
- Monument sign
- "Green" building with solar panels

got space

FOR MORE INFORMATION: