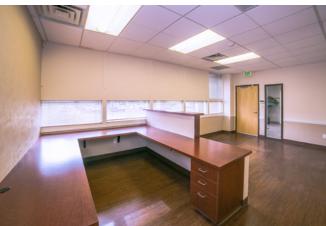

#### **AVAILABLE**

Suite 104: ±2,305 RSF

#### PROPERTY HIGHLIGHTS

- Excellent Northeast Heights location
- Nearby restaurants
- Video surveillance for security
- Monument sign
- "Green" building with solar panels

got space

FOR MORE INFORMATION: