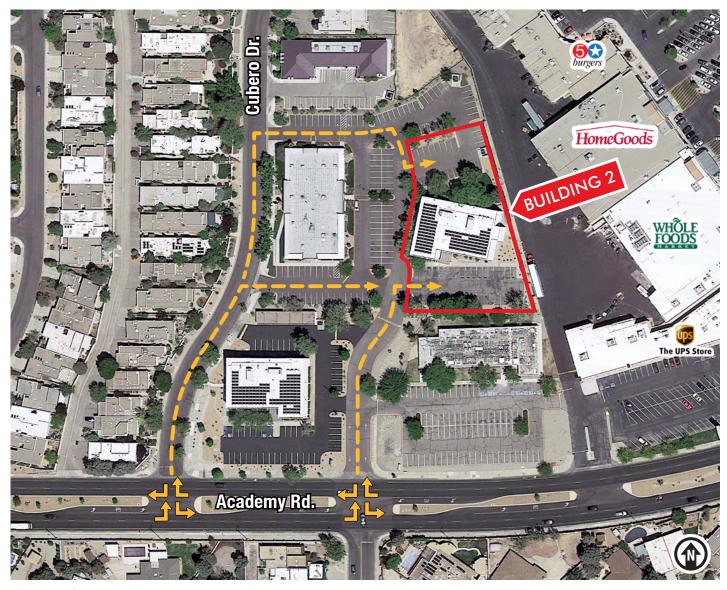

## EXCELLENT LOCATION IN NORTHEAST HEIGHTS

#### **BUILDING 2**

#### PROPERTY HIGHLIGHTS

- Excellent Northeast Heights location
- Nearby restaurants
- Video surveillance for security
- Monument sign
- "Green" building with solar panels

got space

FOR MORE INFORMATION: