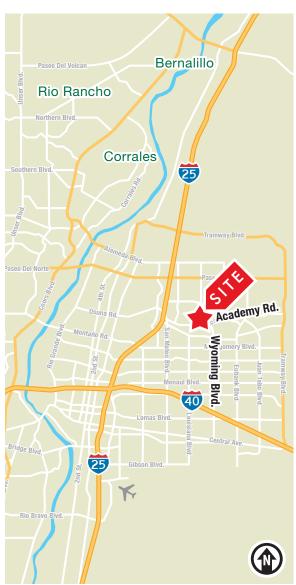

## EXCELLENT LOCATION IN NORTHEAST HEIGHTS



#### **BUILDING 2**

#### LEASE RATE

\$17.00/SF Full Service

#### **AVAILABLE**

Suite 104: ±2,305 RSF

#### **IDO ZONING**

MX-L

#### PROPERTY HIGHLIGHTS

- Excellent Northeast Heights location
- Nearby restaurants
- Video surveillance for security
- Monument sign
- "Green" building with solar panels

got space

FOR MORE INFORMATION:

Dave Hill, CCIM, SIOR dave@sunvista.com 505 238 6413





## EXCELLENT LOCATION IN NORTHEAST HEIGHTS





**N** SunVista

**505 878 0001** sunvista.com

THE INFORMATION CONTAINED IS BELIEVED RELIABLE. WHILE WE DO NOT DOUBT THE ACCURACY, WE HAVE NOT VERIFIED IT AND MAKE NO GUARANTEE, WARRANTY OR REPRESENTATION ABOUT IT. IT IS YOUR RESPONSIBILITY TO INDEPRENDENTLY CONFIRM ITS ACCURACY AND COMPLETENESS. ANY PROJECTION, OPINION, ASSUMPTION OR ESTIMATED USES ARE FOR EXAMPLE ONLY AND DO NOT REPRESENT THE CURRENT OR FUTURE PERFORMANCE OF THE PROPERTY. THE VALUE OF THIS TRANSACTION TO YOU DEPENDS ON MANY FACTORS WHICH SHOULD BE EVALUATED BY YOUR TAX, FINANCIAL, AND LEGAL COUNSEL. YOU AND YOUR COUNSEL SHOULD CONDUCT A CAREFUL INDEPRENDENT INVESTIGATION OF THE PROPERTY TO DETERMINE THAT IT IS SUITABLE TO YOUR NEEDS.

FOR MORE INFORMATION:

Dave Hill, CCIM, SIOR dave@sunvista.com 505 238 6413

# EXCELL