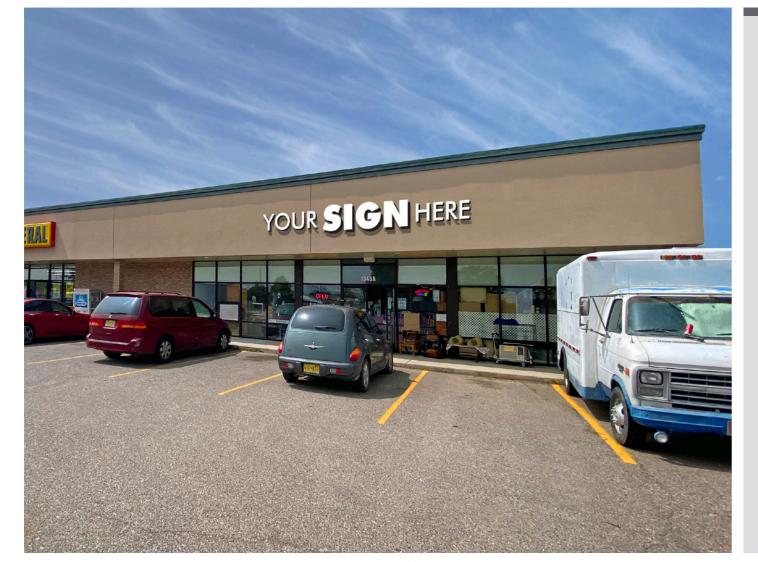

#### **Property Highlights**

- Two-tenant building anchored by Dollar General
- Great visibility and full access from Highway 47
- Ample parking
- Great signage facing Highway 47
- Located in the main retail corridor of Bosque Farms
- 25,400 cars per day

# Highly-Visible Retail on Highway 47

PRIME LOCATION WITH HIGH TRAFFIC COUNT

1345 Bosque Farms Blvd. | Bosque Farms, NM 87068

PHOTOS