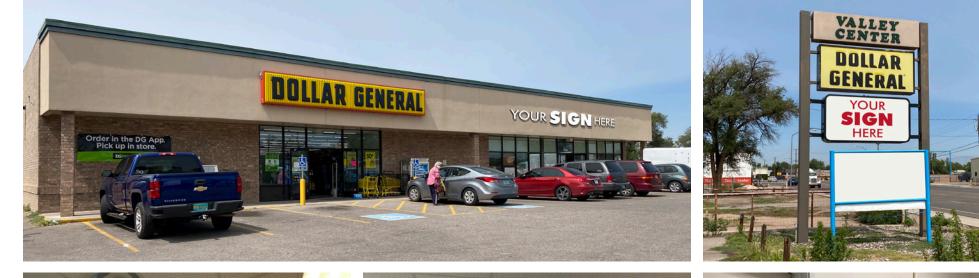

# Highly-Visible Retail on Highway 47

PRIME LOCATION WITH HIGH TRAFFIC COUNT

1345 Bosque Farms Blvd. | Bosque Farms, NM 87068

PHOTOS

#### **Property Highlights**

- Two-tenant building anchored by Dollar General
- Great visibility and full access from Highway 47
- Ample parking
- Great signage facing Highway 47
- Located in the main retail corridor of Bosque Farms
- 25,400 cars per day