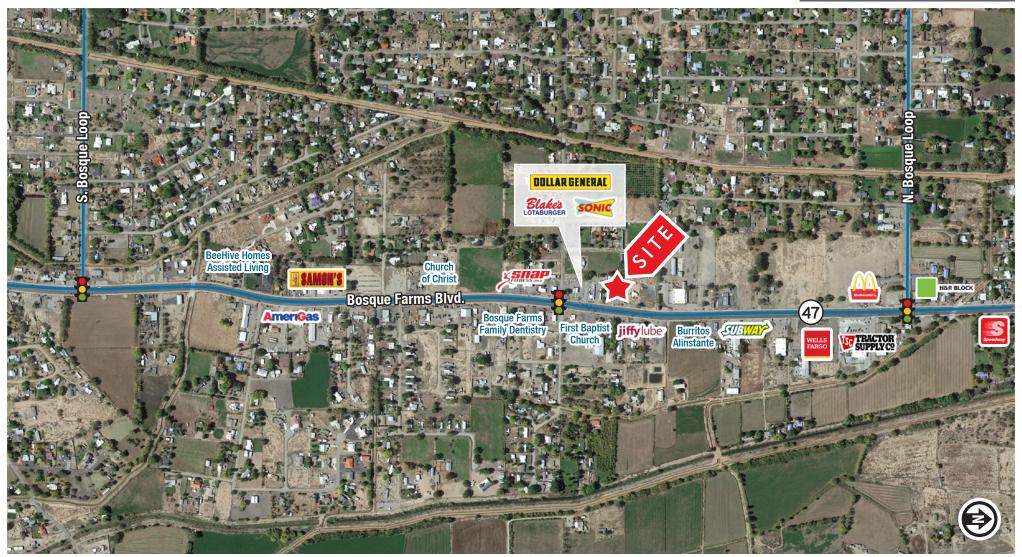

#### LOCATION

#### **Property Highlights**

- Two-tenant building anchored by Dollar General
- Great visibility and full access from Highway 47
- Ample parking
- Great signage facing Highway 47
- Located in the main retail corridor of Bosque Farms
- 25,400 cars per day