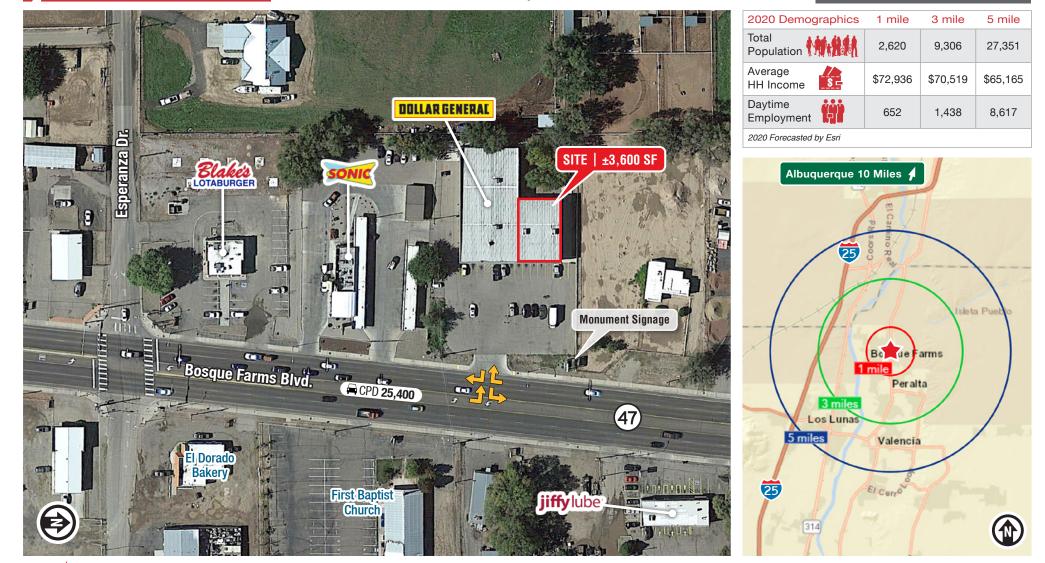

#### LOCATION

#### **Property Highlights**

- Two-tenant building anchored by Dollar General
- Great visibility and full access from Highway 47
- Ample parking
- Great signage facing Highway 47
- Located in the main retail corridor of Bosque Farms
- 25,400 cars per day