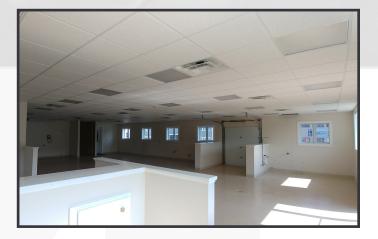

## **Property Description**

We are pleased to offer  $2,110 \pm$  SF of retail/flex space for lease at 6 Pomerleau Street in Biddeford. Located just off Alfred Street/ Route 111, 6 Pomerleau Street offers excellent visibility and access.

### **Property Overview**

| Owner                 | Plastic Supply                                         |
|-----------------------|--------------------------------------------------------|
| Building Size         | 9,900± SF                                              |
| Assessor's Reference  | Map 2, Lot 86                                          |
| Zoning                | Industrial (I-3)                                       |
| Available Lease Space | 2,110± SF - First floor                                |
| Construction          | Masonry                                                |
| Roof                  | Rubber membrane                                        |
| Flooring              | Finished concrete                                      |
| Utilities             | Municipal water and sewer                              |
| Overhead Door         | One (1)                                                |
| Bathroom              | One (1)                                                |
| Parking               | 15-20± paved spaces on-site                            |
| Accessibility         | Less than $1\pm$ mile from Maine Turnpike/I-95 Exit 32 |