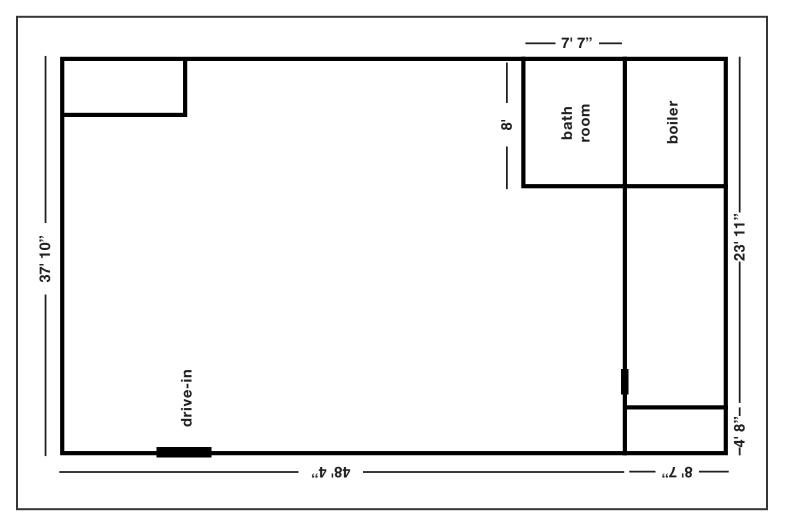

### **Property Overview**

| Owner                 | Plastic Supply                                         |
|-----------------------|--------------------------------------------------------|
| Building Size         | 9,900± SF                                              |
| Assessor's Reference  | Map 2, Lot 86                                          |
| Zoning                | Industrial (I-3)                                       |
| Available Lease Space | 2,110± SF - First floor                                |
| Construction          | Masonry                                                |
| Roof                  | Rubber membrane                                        |
| Flooring              | Finished concrete                                      |
| Utilities             | Municipal water and sewer                              |
| Overhead Door         | One (1)                                                |
| Bathroom              | One (1)                                                |
| Parking               | 15-20± paved spaces on-site                            |
| Accessibility         | Less than $1\pm$ mile from Maine Turnpike/I-95 Exit 32 |