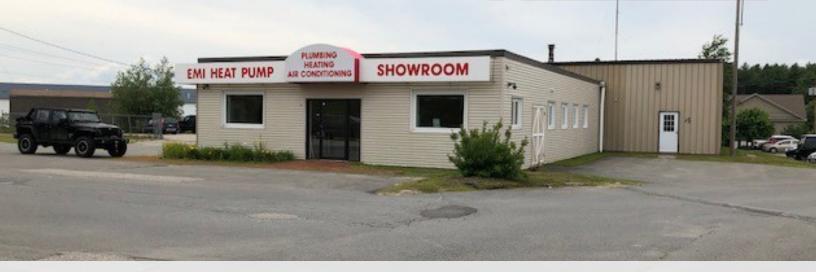

# **Retail/Flex Space** 6 Pomerleau Street Biddeford, Maine

## **Property Description**

We are pleased to offer  $2,110 \pm$  SF of retail/flex space for lease at 6 Pomerleau Street in Biddeford. Located just off Alfred Street/ Route 111, 6 Pomerleau Street offers excellent visibility and access.