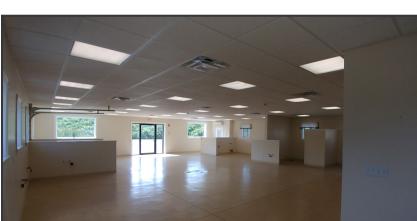

## **Property Description**

We are pleased to offer  $2,110 \pm$  SF of retail/flex space for lease at 6 Pomerleau Street in Biddeford. Located just off Alfred Street/ Route 111, 6 Pomerleau Street offers excellent visibility and access.

### **Property Overview**

| Owner                 | Plastic Supply                                         |
|-----------------------|--------------------------------------------------------|
| Building Size         | 9,900± SF                                              |
| Assessor's Reference  | Map 2, Lot 86                                          |
| Zoning                | Industrial (I-3)                                       |
| Available Lease Space | 2,110± SF - First floor                                |
| Construction          | Masonry                                                |
| Roof                  | Rubber membrane                                        |
| Flooring              | Finished concrete                                      |
| Utilities             | Municipal water and sewer                              |
| Overhead Door         | One (1)                                                |
| Bathroom              | One (1)                                                |
| Parking               | 15-20± paved spaces on-site                            |
| Accessibility         | Less than $1\pm$ mile from Maine Turnpike/I-95 Exit 32 |