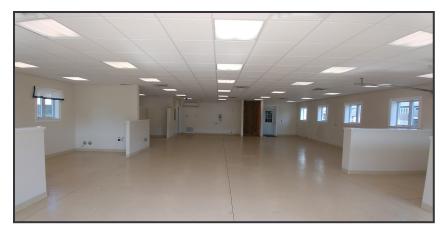

## **Property Description**

We are pleased to offer  $2,110 \pm$  SF of retail/flex space for lease at 6 Pomerleau Street in Biddeford. Located just off Alfred Street/ Route 111, 6 Pomerleau Street offers excellent visibility and access.

### **Property Overview**

| Owner                 | Plastic Supply                                         |
|-----------------------|--------------------------------------------------------|
| Building Size         | 9,900± SF                                              |
| Assessor's Reference  | Map 2, Lot 86                                          |
| Zoning                | Industrial (I-3)                                       |
| Available Lease Space | 2,110± SF - First floor                                |
| Construction          | Masonry                                                |
| Roof                  | Rubber membrane                                        |
| Flooring              | Finished concrete                                      |
| Utilities             | Municipal water and sewer                              |
| Overhead Door         | One (1)                                                |
| Bathroom              | One (1)                                                |
| Parking               | 15-20± paved spaces on-site                            |
| Accessibility         | Less than $1\pm$ mile from Maine Turnpike/I-95 Exit 32 |