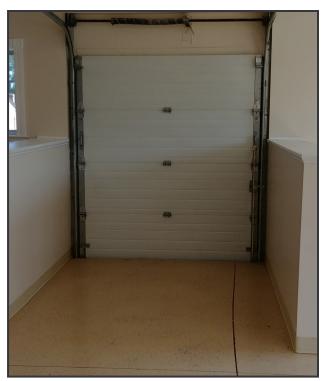

## **Property Highlights**

- One (1) drive-in door
- First floor space
- Traffic counts of 19,130± vehicles per day

### **Property Overview**

| Owner                 | Plastic Supply                                         |
|-----------------------|--------------------------------------------------------|
| Building Size         | 9,900± SF                                              |
| Assessor's Reference  | Map 2, Lot 86                                          |
| Zoning                | Industrial (I-3)                                       |
| Available Lease Space | 2,110± SF - First floor                                |
| Construction          | Masonry                                                |
| Roof                  | Rubber membrane                                        |
| Flooring              | Finished concrete                                      |
| Utilities             | Municipal water and sewer                              |
| Overhead Door         | One (1)                                                |
| Bathroom              | One (1)                                                |
| Parking               | 15-20± paved spaces on-site                            |
| Accessibility         | Less than $1\pm$ mile from Maine Turnpike/I-95 Exit 32 |