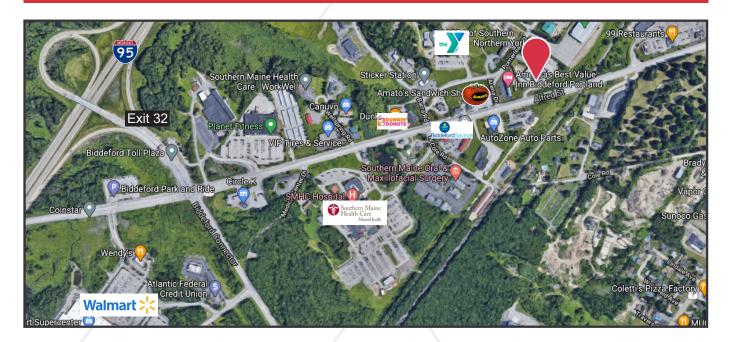

## **Property Description**

We are pleased to offer  $2,110 \pm$  SF of retail/flex space for lease at 6 Pomerleau Street in Biddeford. Located just off Alfred Street/ Route 111, 6 Pomerleau Street offers excellent visibility and access.

### **Property Overview**

| Owner                 | Plastic Supply                                         |
|-----------------------|--------------------------------------------------------|
| Building Size         | 9,900± SF                                              |
| Assessor's Reference  | Map 2, Lot 86                                          |
| Zoning                | Industrial (I-3)                                       |
| Available Lease Space | 2,110± SF - First floor                                |
| Construction          | Masonry                                                |
| Roof                  | Rubber membrane                                        |
| Flooring              | Finished concrete                                      |
| Utilities             | Municipal water and sewer                              |
| Overhead Door         | One (1)                                                |
| Bathroom              | One (1)                                                |
| Parking               | 15-20± paved spaces on-site                            |
| Accessibility         | Less than $1\pm$ mile from Maine Turnpike/I-95 Exit 32 |