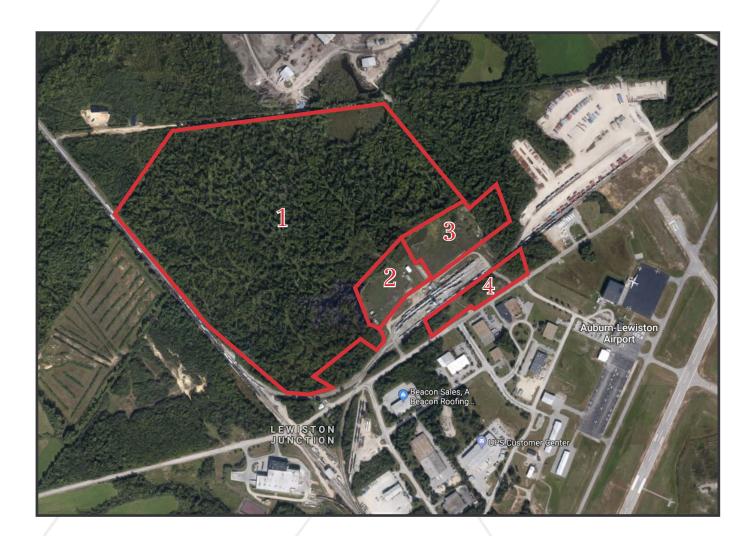

### **Property Description**

We are pleased to offer several industrial lots for sale in Auburn. Ideally located off Lewiston Junction Road, the properties offer easy access to the Auburn Intermodal Transfer Facility, Auburn-Lewiston Airport, and direct access to St. Lawrence and Atlantic Railroad.

### Available Lots

|                      | Lot 1              | Lot 2              | Lot 3              | Lot 4           |
|----------------------|--------------------|--------------------|--------------------|-----------------|
| Owner                | Port of Auburn LLC | Port of Auburn LLC | Port of Auburn LLC | Otis South LLC  |
| Lot Size             | 117.09 ac*         | 6.09 ac            | 7.86 ac            | 3.17 ac         |
| Assessor's Reference | Map 142, Lot 7     | Map 142, Lot 7-2   | Map 143, Lot 5-2   | Map 143, Lot 4  |
| Deed Reference       | B 6421, P 120      | B 6421, P 120      | B 6421, P 120      | B 6421, P 132   |
| Zoning               | Industrial (ID)    | Industrial (ID)    | Industrial (ID)    | Industrial (ID) |
| Sale Price           | \$550,000          | \$300,000          | \$300,000          | \$250,000       |
|                      |                    |                    |                    |                 |