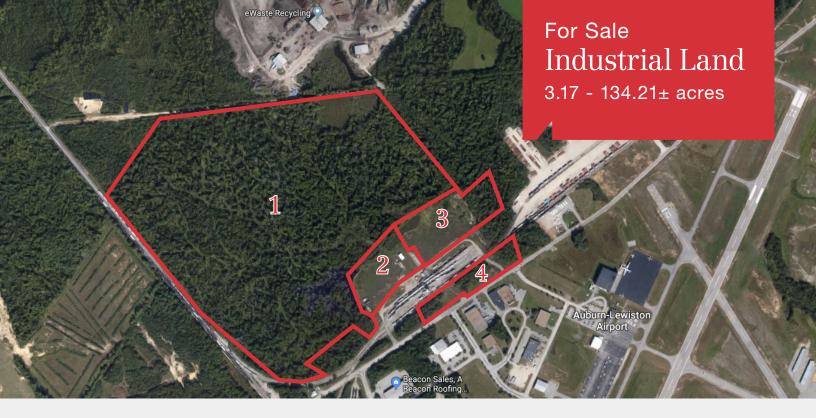

### **Property Description**

We are pleased to offer several industrial lots for sale in Auburn. Ideally located off Lewiston Junction Road, the properties offer easy access to the Auburn Intermodal Transfer Facility, Auburn-Lewiston Airport, and direct access to St. Lawrence and Atlantic Railroad.

### Available Lots

|                      | Lot 1              | Lot 2              | Lot 3              | Lot 4           |
|----------------------|--------------------|--------------------|--------------------|-----------------|
| Owner                | Port of Auburn LLC | Port of Auburn LLC | Port of Auburn LLC | Otis South LLC  |
| Lot Size             | 117.09 ac*         | 6.09 ac            | 7.86 ac            | 3.17 ac         |
| Assessor's Reference | Map 142, Lot 7     | Map 142, Lot 7-2   | Map 143, Lot 5-2   | Map 143, Lot 4  |
| Deed Reference       | B 6421, P 120      | B 6421, P 120      | B 6421, P 120      | B 6421, P 132   |
| Zoning               | Industrial (ID)    | Industrial (ID)    | Industrial (ID)    | Industrial (ID) |
| Sale Price           | \$550,000          | \$300,000          | \$300,000          | \$250,000       |
|                      |                    |                    |                    |                 |