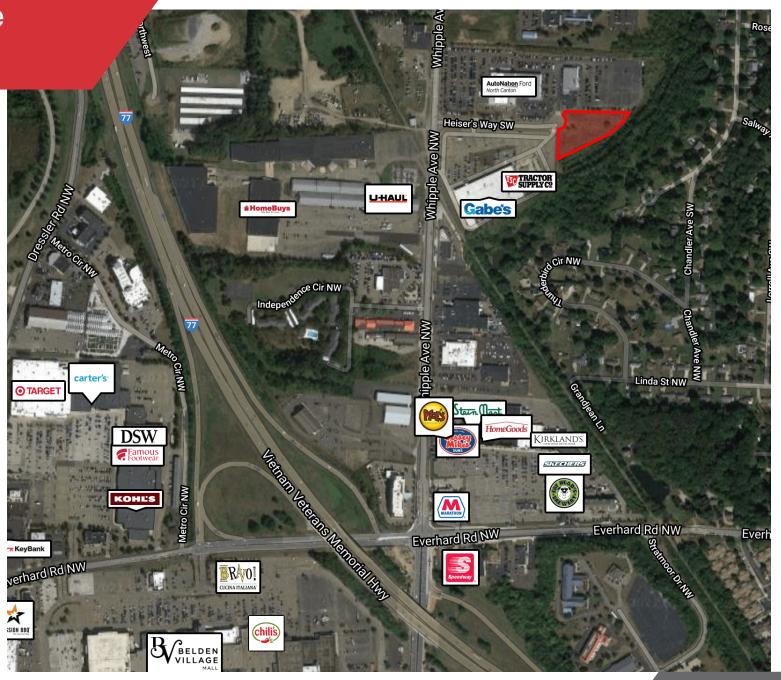

# For Sale 1.89 Acres

#### **Property Features**

- GB-B zoning in North Canton allows for retail, office, medical, bank, various service, multi-family, hotel, etc.
- All utilities available at street
- Close to I-77 (less than a mile)
- Land Lease and Build to suit for credit tenant.