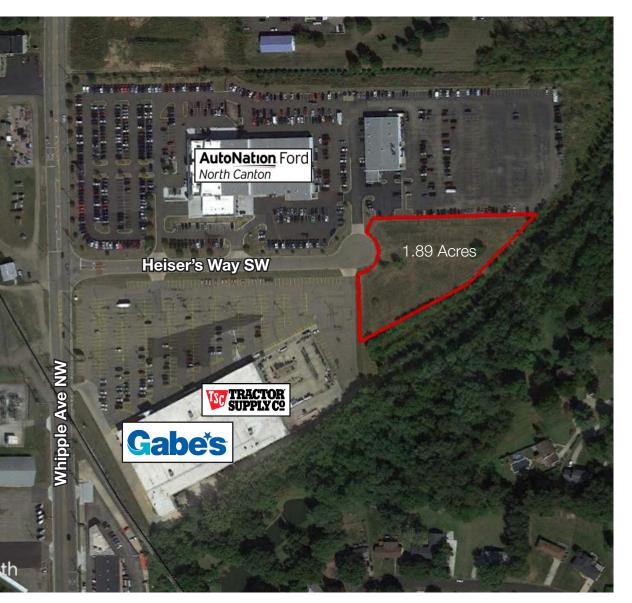

# For Sale 1.89 Acres

### Heiser's Way SW

North Canton, Ohio 44720

| SALE PRICE     | \$575,000.00          |
|----------------|-----------------------|
| ACRES          | 1.89                  |
| FRONTAGE/DEPTH | Culdesac / 430'       |
| TOPOGRAPHY     | Level                 |
| ZONING         | GB-B                  |
| PARCEL         | 10002687              |
| TAXES          | \$4,490/yr            |
| TRAFFIC COUNTS | 18,482 AADT (Whipple) |

#### **Property Features**

- GB-B zoning in North Canton allows for retail, office, medical, bank, various service, multi-family, hotel, etc.
- All utilities available at street
- Close to I-77 (less than a mile)
- Land Lease and Build to suit for credit tenant.