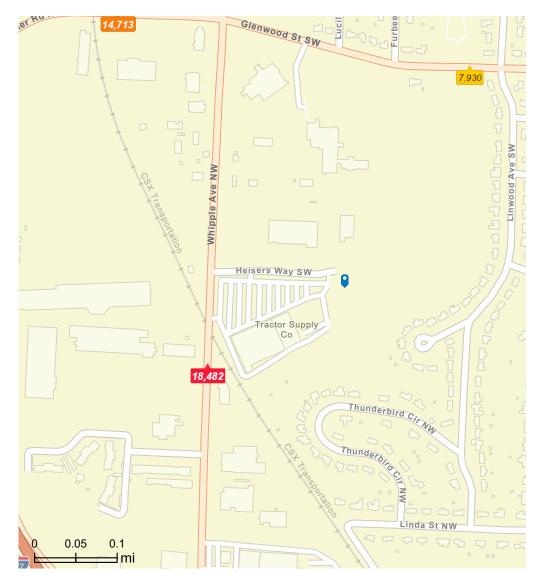

### Heiser's Way SW

North Canton, Ohio 44720

| SALE PRICE     | \$575,000.00          |
|----------------|-----------------------|
| ACRES          | 1.89                  |
| FRONTAGE/DEPTH | Culdesac / 430'       |
| TOPOGRAPHY     | Level                 |
| ZONING         | GB-B                  |
| PARCEL         | 10002687              |
| TAXES          | \$4,490/yr            |
| TRAFFIC COUNTS | 18,482 AADT (Whipple) |