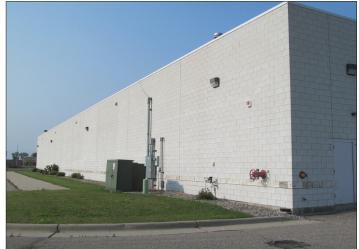

## **Commercial Building**

1411 Center Ave W, Dilworth MN

Sale Price: \$1,740,000 Lease Rate: \$7.00 PSF NNN

## **Property Highlights:**

Total Building SF: 23,500

Lot Size SF: 127,195 (2.92 Acres)

Built: 1999

Zoning: Commercial Parcel: 52.110.0093