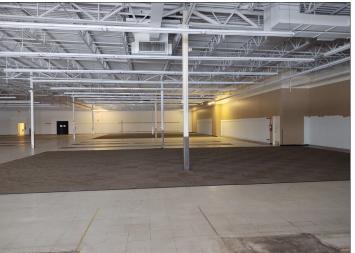

### **Property Information:**

- Great visibility and location along busy Hwy 10
- 122 parking spots
- 2-backdown loading docks, with levelers
- Fully sprinkled building
- Natural gas heat
- 16'7" clear ceiling height
- Full electrical service
- Fully lit parking lot
- Neighboring businesses: Slumberland Furniture, VFW Club, United Savings Credit Union, Axis Clinicals, Walmart, Weivoda Carpet, Cash Wise, Petro Serve USA, Target, CVS and Pizza Ranch