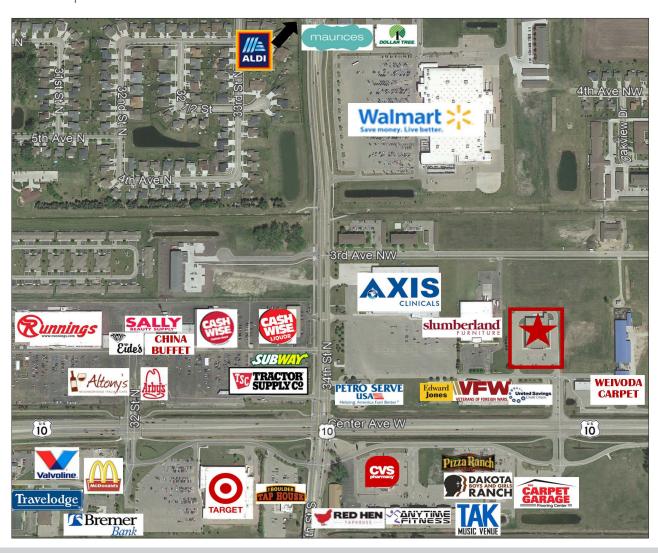

### Area Map

### **Property Information:**

- Great visibility and location along busy Hwy 10
- 122 parking spots
- 2-backdown loading docks, with levelers
- Fully sprinkled building
- Natural gas heat
- 16'7" clear ceiling height
- Full electrical service
- Fully lit parking lot
- Neighboring businesses: Slumberland Furniture, VFW Club, United Savings Credit Union, Axis Clinicals, Walmart, Weivoda Carpet, Cash Wise, Petro Serve USA, Target, CVS and Pizza Ranch