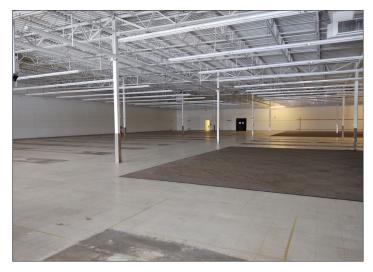

### **Property Information:**

- Great visibility and location along busy Hwy 10
- 122 parking spots
- 2-backdown loading docks, with levelers
- Fully sprinkled building
- Natural gas heat
- 16'7" clear ceiling height
- Full electrical service
- Fully lit parking lot
- Neighboring businesses: Slumberland Furniture, VFW Club, United Savings Credit Union, Axis Clinicals, Walmart, Weivoda Carpet, Cash Wise, Petro Serve USA, Target, CVS and Pizza Ranch