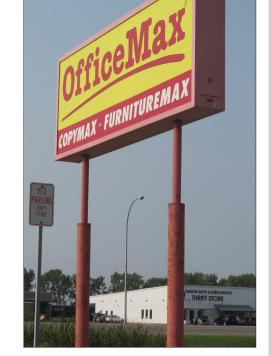

## **Commercial Building**

1411 Center Ave W, Dilworth MN

Sale Price: \$1,740,000 Lease Rate: \$7.00 PSF NNN

### **Property Information:**

- Great visibility and location along busy Hwy 10
- 122 parking spots
- 2-backdown loading docks, with levelers
- Fully sprinkled building
- Natural gas heat
- 16'7" clear ceiling height
- Full electrical service
- Fully lit parking lot
- Neighboring businesses: Slumberland Furniture, VFW Club, United Savings Credit Union, Axis Clinicals, Walmart, Weivoda Carpet, Cash Wise, Petro Serve USA, Target, CVS and Pizza Ranch