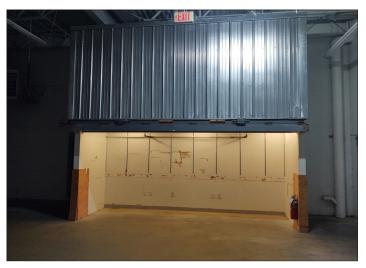

### **Property Information:**

- Great visibility and location along busy Hwy 10
- 122 parking spots
- 2-backdown loading docks, with levelers
- Fully sprinkled building
- Natural gas heat
- 16'7" clear ceiling height
- Full electrical service
- Fully lit parking lot
- Neighboring businesses: Slumberland Furniture, VFW Club, United Savings Credit Union, Axis Clinicals, Walmart, Weivoda Carpet, Cash Wise, Petro Serve USA, Target, CVS and Pizza Ranch