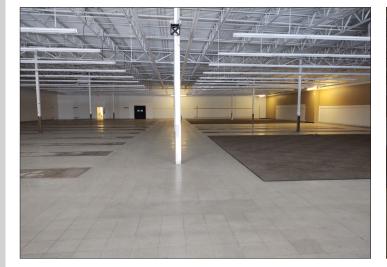

## **Property Highlights:**

Total Building SF: 23,500

Lot Size SF: 127,195 (2.92 Acres)

Built: 1999

Zoning: Commercial Parcel: 52.110.0093

### **Property Information:**

- Great visibility and location along busy Hwy 10
- 122 parking spots
- 2-backdown loading docks, with levelers
- Fully sprinkled building
- Natural gas heat
- 16'7" clear ceiling height
- Full electrical service
- Fully lit parking lot
- Neighboring businesses: Slumberland Furniture, VFW Club, United Savings Credit Union, Axis Clinicals, Walmart, Weivoda Carpet, Cash Wise, Petro Serve USA, Target, CVS and Pizza Ranch