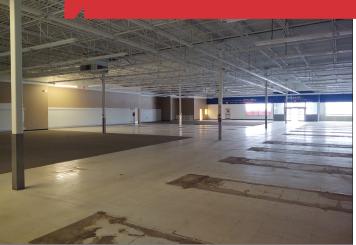

## **Property Highlights:**

Total Building SF: 23,500

Lot Size SF: 127,195 (2.92 Acres)

Built: 1999

Zoning: Commercial Parcel: 52.110.0093

### **Property Information:**

- Great visibility and location along busy Hwy 10
- 122 parking spots
- 2-backdown loading docks, with levelers
- Fully sprinkled building
- Natural gas heat
- 16'7" clear ceiling height
- Full electrical service
- Fully lit parking lot
- Neighboring businesses: Slumberland Furniture, VFW Club, United Savings Credit Union, Axis Clinicals, Walmart, Weivoda Carpet, Cash Wise, Petro Serve USA, Target, CVS and Pizza Ranch