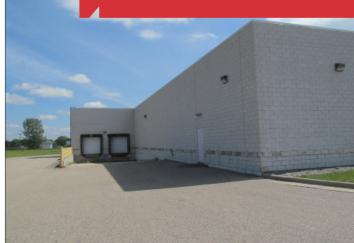

### **Property Information:**

- Great visibility and location along busy Hwy 10
- 122 parking spots
- 2-backdown loading docks, with levelers
- Fully sprinkled building
- Natural gas heat
- 16'7" clear ceiling height
- Full electrical service
- Fully lit parking lot
- Neighboring businesses: Slumberland Furniture, VFW Club, United Savings Credit Union, Axis Clinicals, Walmart, Weivoda Carpet, Cash Wise, Petro Serve USA, Target, CVS and Pizza Ranch