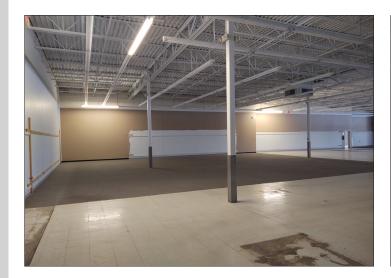

## **Property Highlights:**

Total Building SF: 23,500

Lot Size SF: 127,195 (2.92 Acres)

Built: 1999

Zoning: Commercial Parcel: 52.110.0093

### **Property Information:**

- Great visibility and location along busy Hwy 10
- 122 parking spots
- 2-backdown loading docks, with levelers
- Fully sprinkled building
- Natural gas heat
- 16'7" clear ceiling height
- Full electrical service
- Fully lit parking lot
- Neighboring businesses: Slumberland Furniture, VFW Club, United Savings Credit Union, Axis Clinicals, Walmart, Weivoda Carpet, Cash Wise, Petro Serve USA, Target, CVS and Pizza Ranch