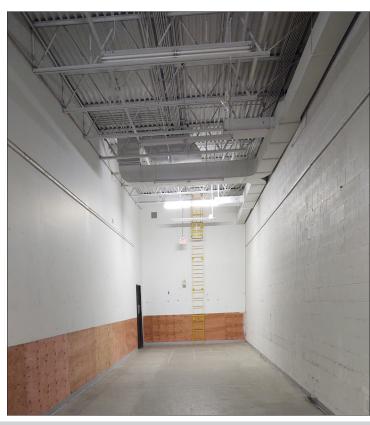

### **Property Information:**

- Great visibility and location along busy Hwy 10
- 122 parking spots
- 2-backdown loading docks, with levelers
- Fully sprinkled building
- Natural gas heat
- 16'7" clear ceiling height
- Full electrical service
- Fully lit parking lot
- Neighboring businesses: Slumberland Furniture, VFW Club, United Savings Credit Union, Axis Clinicals, Walmart, Weivoda Carpet, Cash Wise, Petro Serve USA, Target, CVS and Pizza Ranch