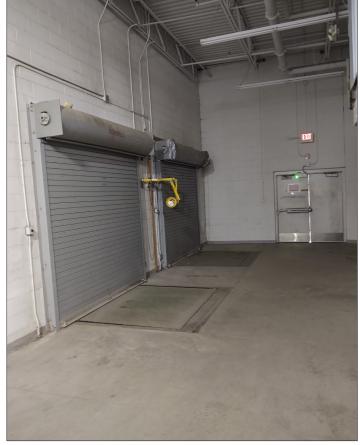

### **Property Information:**

- Great visibility and location along busy Hwy 10
- 122 parking spots
- 2-backdown loading docks, with levelers
- Fully sprinkled building
- Natural gas heat
- 16'7" clear ceiling height
- Full electrical service
- Fully lit parking lot
- Neighboring businesses: Slumberland Furniture, VFW Club, United Savings Credit Union, Axis Clinicals, Walmart, Weivoda Carpet, Cash Wise, Petro Serve USA, Target, CVS and Pizza Ranch