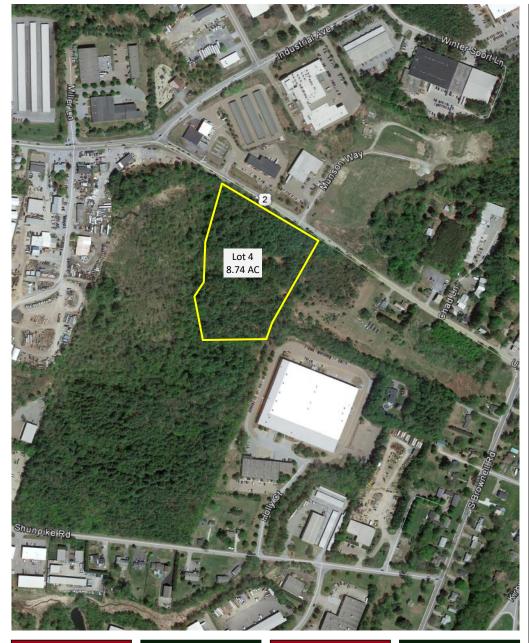

## PRIME COMMERCIAL/INDUSTRIAL LAND FOR SALE Lot 4, 4850 Williston Rd. Williston, VT

Lot Size: 8.74 Acres

Can accommodate up to 81,500 +/- SF (See Concept Plan Attached)

Priced at \$1,390,000