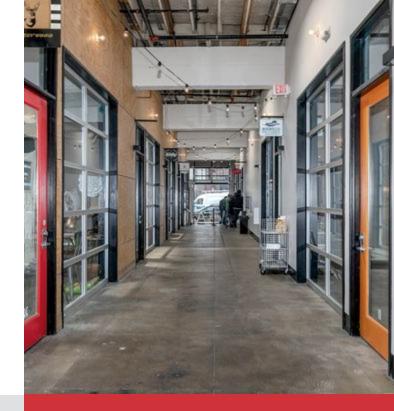

## 1,486 SF retail space available now in a bustling creative community

Attractive retail space in the heart of the Ford District with lots of foot and vehicle traffic

- High visibility location at the intersection of two high traffic streets
- · High ceilings
- · Large windows and abundant natural light
- · Plumbing stubbed in the space
- · Roll-up door with access to patio
- · Mezzanine office area
- · Open floorplan
- · Exterior signage available
- Access to interior common areas and restrooms
- Great for retail, food and beverage, or service office uses

# Prime retail in the heart of the Ford District

Creative vibes abound in this eclectic and vibrant area of SE Portland near Ladd's Addition