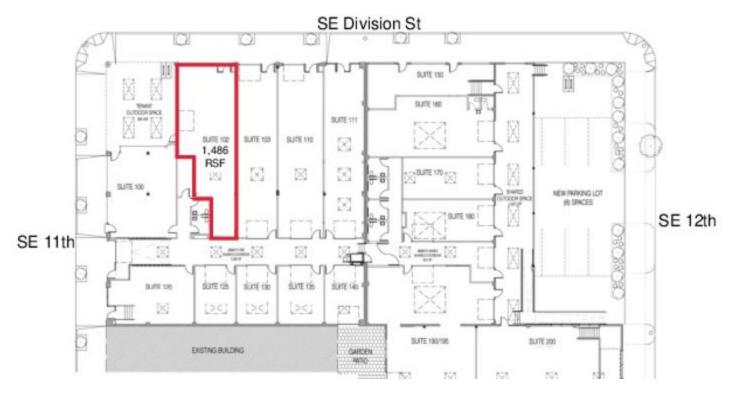

### Lease Spaces

#### **LEASE INFORMATION**

| Lease Type:  | NNN      | Lease Term: | Negotiable    |
|--------------|----------|-------------|---------------|
| Total Space: | 1,486 SF | Lease Rate: | \$20.00 SF/yr |

#### **AVAILABLE SPACES**

SUITE TENANT SIZE (SF) LEASE TYPE LEASE RATE DESCRIPTION

Suite 102 Available 1,486 SF NNN \$20.00 SF/yr SE Division facing space with abundant natural light and high ceilings