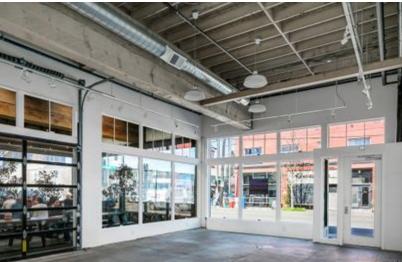

## 1,486 SF retail space available now in a bustling creative community

Attractive retail space in the heart of the Ford District with lots of foot and vehicle traffic

- High visibility location at the intersection of two high traffic streets
- · High ceilings
- · Large windows and abundant natural light
- · Plumbing stubbed in the space
- · Roll-up door with access to patio
- · Mezzanine office area
- · Open floorplan
- · Exterior signage available
- Access to interior common areas and restrooms
- Great for retail, food and beverage, or service office uses

#### **AVAILABLE SPACES**

SUITE TENANT SIZE (SF) LEASE TYPE LEASE RATE DESCRIPTION

Suite 102 Available 1,486 SF NNN \$20.00 SF/yr SE Division facing space with abundant natural light and high ceilings