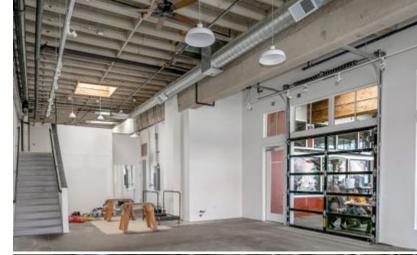

## 1,486 SF retail space available now in a bustling creative community

Attractive retail space in the heart of the Ford District with lots of foot and vehicle traffic

- High visibility location at the intersection of two high traffic streets
- · High ceilings
- · Large windows and abundant natural light
- · Plumbing stubbed in the space
- · Roll-up door with access to patio
- · Mezzanine office area
- · Open floorplan
- · Exterior signage available
- Access to interior common areas and restrooms
- Great for retail, food and beverage, or service office uses

#### **AVAILABLE SPACES**

SUITE TENANT SIZE (SF) LEASE TYPE LEASE RATE DESCRIPTION

Suite 102 Available 1,486 SF NNN \$20.00 SF/yr SE Division facing space with abundant natural light and high ceilings