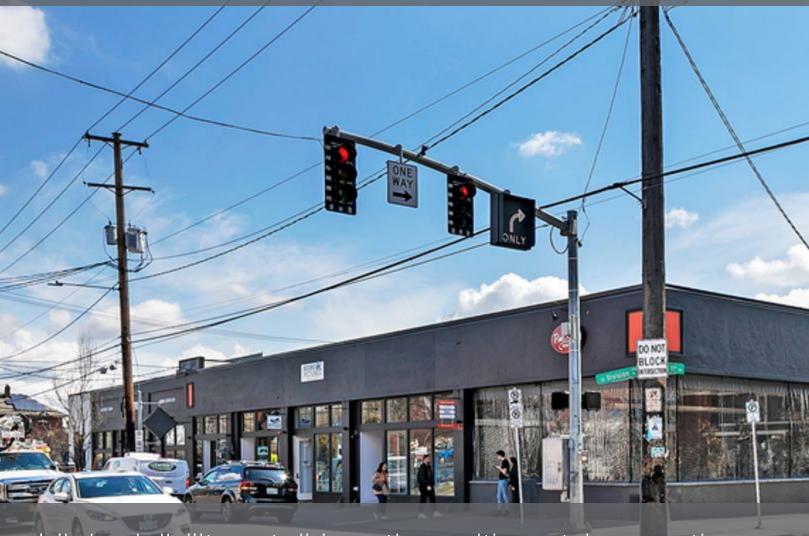

## Jimmy's Tire & Annex Building

1100 SE DIVISION, PORTLAND, OR 97202 - AN INTRINSIC VENTURES PROPERTY

High visibility retail location with outdoor patio access at SE 11th and Division

CONTACT

**Riley Henderson** 503 972 7191 **Matt Bassist** 

## 1,486 SF retail space available now in a bustling creative community

Attractive retail space in the heart of the Ford District with lots of foot and vehicle traffic

- High visibility location at the intersection of two high traffic streets
- · High ceilings
- · Large windows and abundant natural light
- · Plumbing stubbed in the space
- · Roll-up door with access to patio
- · Mezzanine office area
- · Open floorplan
- · Exterior signage available
- Access to interior common areas and restrooms
- Great for retail, food and beverage, or service office uses

#### **Easily accessible location**

- Within one block of the #2 and #70 bus lines
- Four blocks from MAX Orange Line stop
- Three blocks from Tilikum bike corridor
- Abundant parking options nearby on a monthly and hourly parking basis
- Easily accessible to downtown, SE Powell, Ross Island Bridge and Hwy 99