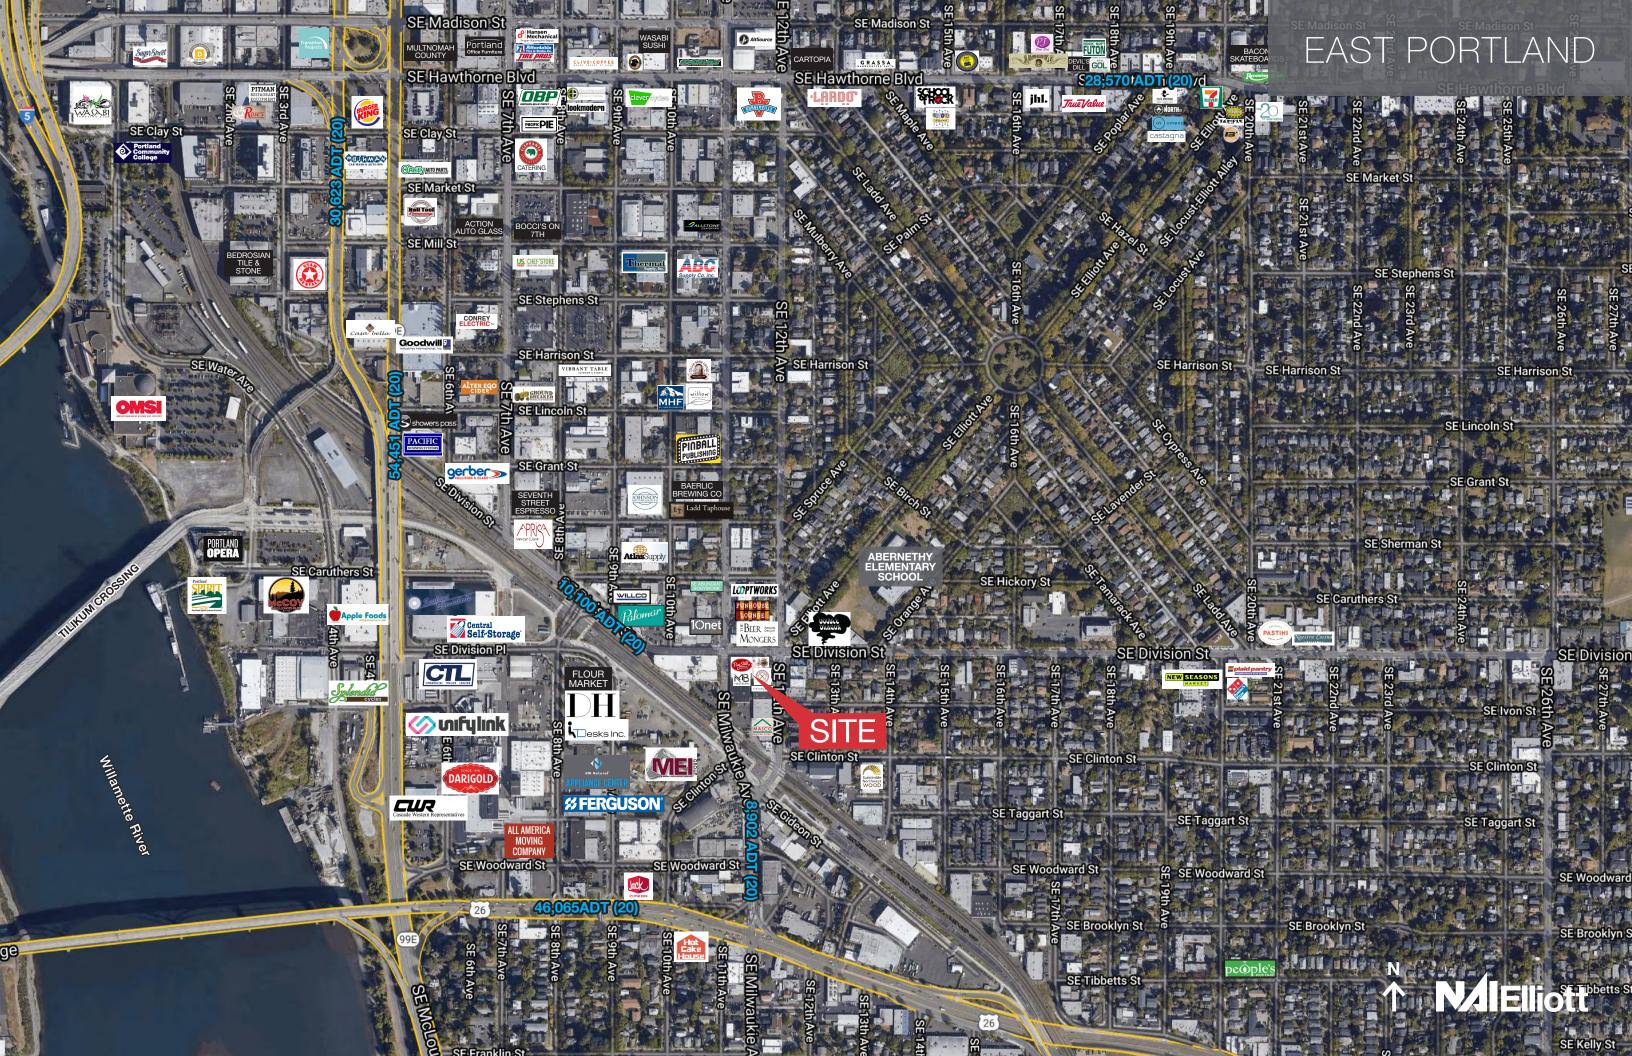

#### **Nearby amentities**

- · Pine State Biscuits
- Bakers Mark
- · Virtuous Pie
- Palomar
- Double Dragon

#### **Easily accessible location**

- Within one block of the #2 and #70 bus lines
- Four blocks from MAX Orange Line stop
- Three blocks from Tilikum bike corridor
- Abundant parking options nearby on a monthly and hourly parking basis
- Easily accessible to downtown, SE Powell, Ross Island Bridge and Hwy 99