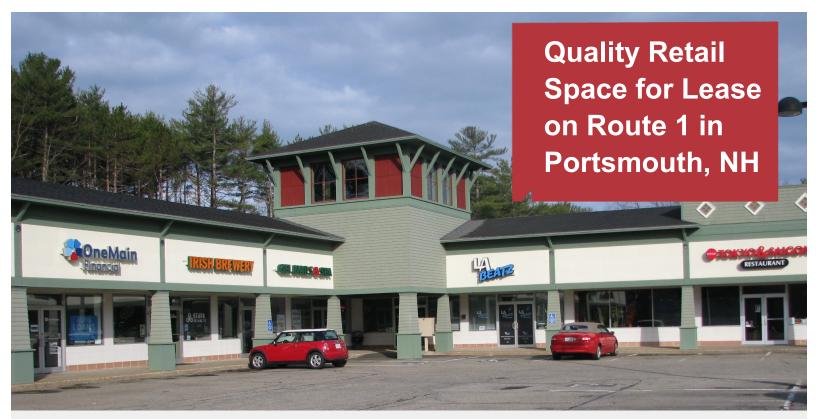

# Heritage Commons 2800 Lafayette Road

Join one of Portsmouth's most successful retail plazas located on Route 1. Heritage Commons is an updated plaza featuring a great location in the neighborhood of Walmart and 1/2 mile south of McKinnon's Market and the 10-screen Cinemagic theater.

Located just south of McKinnon's, the 10-screen Cinemagic Theater and Petco, and just north of the Service Credit Union World Headquarters and State Street Discount.

LEASE RATE: \$14 TO \$18 PSF NNN

**\$4.98 PSF Nets** 