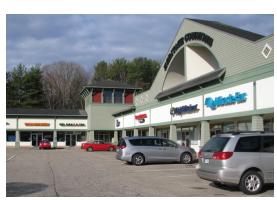

# Heritage Commons 2800 Lafayette Road

## **Property Features**

- One 1,117± SF, and Two 1,520± SF spaces available
- 176± Parking Spaces
- 21,000 VPD
- Tenants include Tokyo & Saigon, Taaza Café. Hertz, Jubilations, Edward Jones, GEICO, Gel Nails and Spa, Weight Watchers, Wake Up Pretty, Miracle Ear, One Main Financial, Standard Vapor, F45 Training, Route One Barbershop and Shave Parlour, The Block Collaborative, and the Beach Plum.

Join one of Portsmouth's most successful retail plazas located on Route 1. Heritage Commons is an updated plaza featuring a great location in the neighborhood of Walmart and 1/2 mile south of McKinnon's Market and the 10-screen Cinemagic theater.