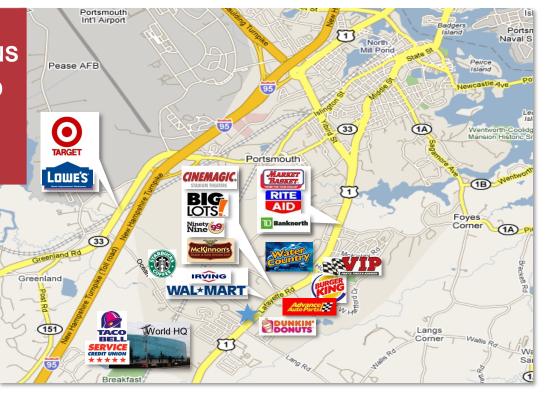

Join one of Portsmouth's most successful retail plazas located on Route 1. Heritage Commons is an updated plaza featuring a great location in the neighborhood of Walmart and 1/2 mile south of McKinnon's Market and the 10-screen Cinemagic theater.

# HERITAGE COMMONS 2800 LAFAYETTE RD PORTSMOUTH, NH

Nearby Neighbors Include:

Walmart Super Center, Big Lots, McKinnon's Market, Meredith Village Savings Bank, Petco, Taco Bell, Starbucks, Service Credit Union's World Headquarters, and over 1,000 Residential apartments and condominiums within 1 mile.

Located just south of McKinnon's, the 10-screen Cinemagic Theater and Petco, and just north of the Service Credit Union World Headquarters and State Street Discount.

LEASE RATE: \$14 TO \$18 PSF NNN

**\$4.98 PSF Nets** 