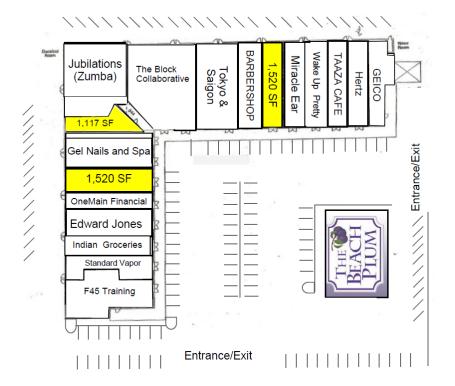

## **Property Features**

- One 1,117± SF, and Two 1,520± SF spaces available
- 176± Parking Spaces
- 21,000 VPD
- Tenants include Tokyo & Saigon, Taaza Café. Hertz, Jubilations, Edward Jones, GEICO, Gel Nails and Spa, Weight Watchers, Wake Up Pretty, Miracle Ear, One Main Financial, Standard Vapor, F45 Training, Route One Barbershop and Shave Parlour, The Block Collaborative, and the Beach Plum.