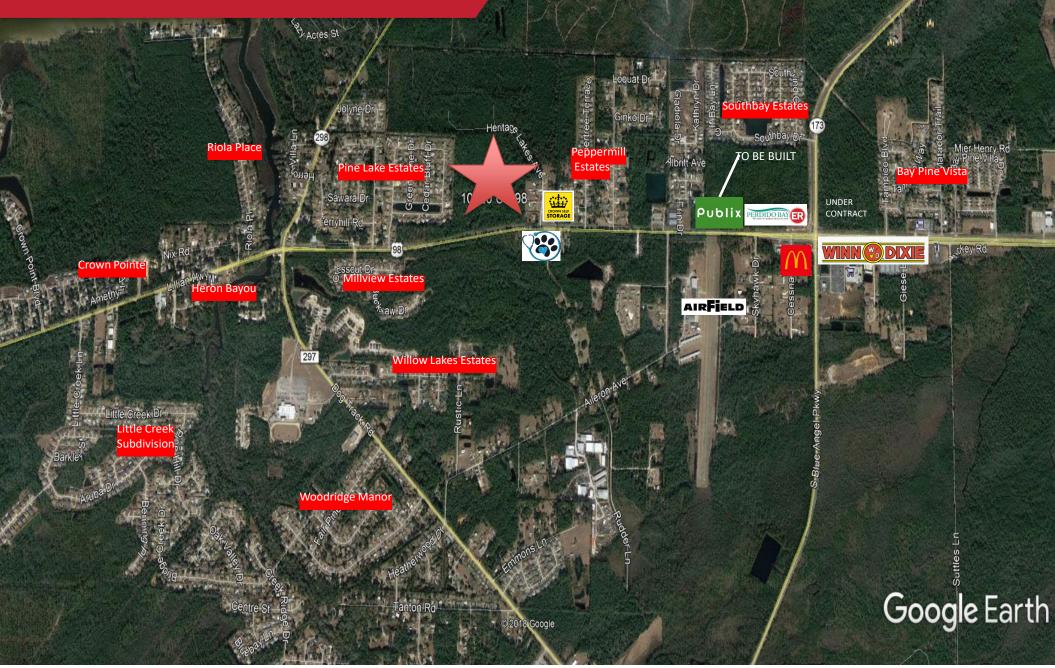

10.32 AC Vacant Land on HWY 98 W. located between BlueAngel Pkwy and Lillian Bridge. Heavily wooded, mostlywetlands but has a possible uplands homesite on HWY 98W. The subject property is in an area of intense growth witha heavy increase in home values and new construction.Retail Trade along the corridor is increasing