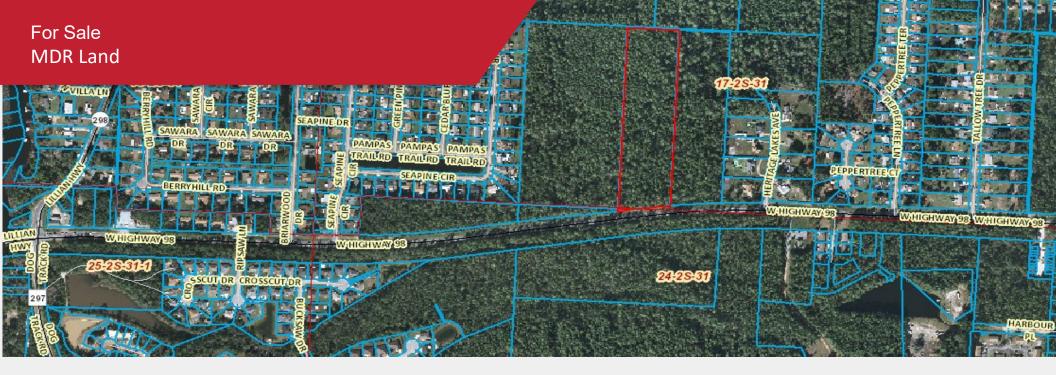

## **Property Description**

- 10.32 AC +/-
- 350 FT Frontage
- Dimensions 350 x 1284 ' +/-
- Zoned MDR
- PID 172S314201002001 & 242S312101001001
- 0.36 \$PSF
- Seller will retain all sub-surface rights, including without limitation, all water, energy and mineral rights pertaining to the property. Property is being sold "as is" "where is", with the right of inspection.

10.32 AC Vacant Land on HWY 98 W. located between BlueAngel Pkwy and Lillian Bridge. Heavily wooded, mostlywetlands but has a possible uplands homesite on HWY 98W. The subject property is in an area of intense growth witha heavy increase in home values and new construction.Retail Trade along the corridor is increasing