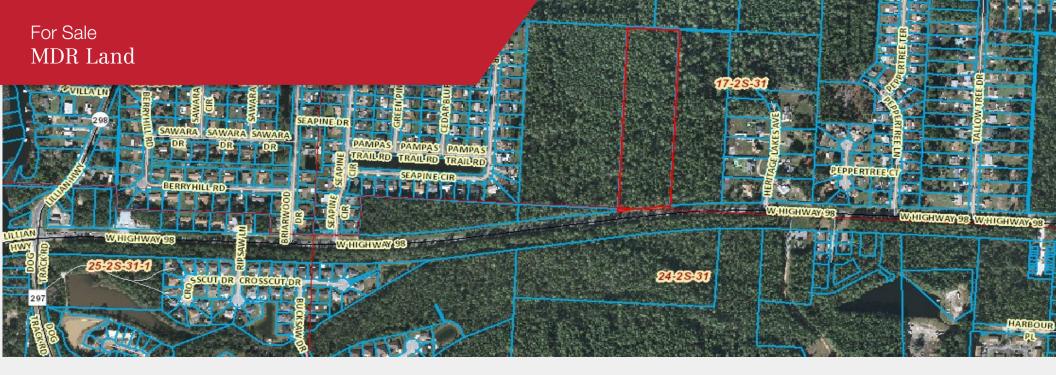

## **Property Description**

- 10.32 AC +/-
- 350 FT Frontage
- Dimensions 350 x 1284 ' +/-
- Zoned MDR
- PID 172S314201002001 & 242S312101001001
- 0.36 \$PSF
- Seller will retain all sub-surface rights, including without limitation, all water, energy and mineral rights pertaining to the property. Property is being sold "as is" "where is", with the right of inspection.

## Land Description

 Vacant Land on HWY 98 W. located between Blue Angel Pkwy and Lillian Bridge. Heavily wooded, mostly wetlands but has a possible uplands homesite on HWY 98 W.

For Sale \$160,000