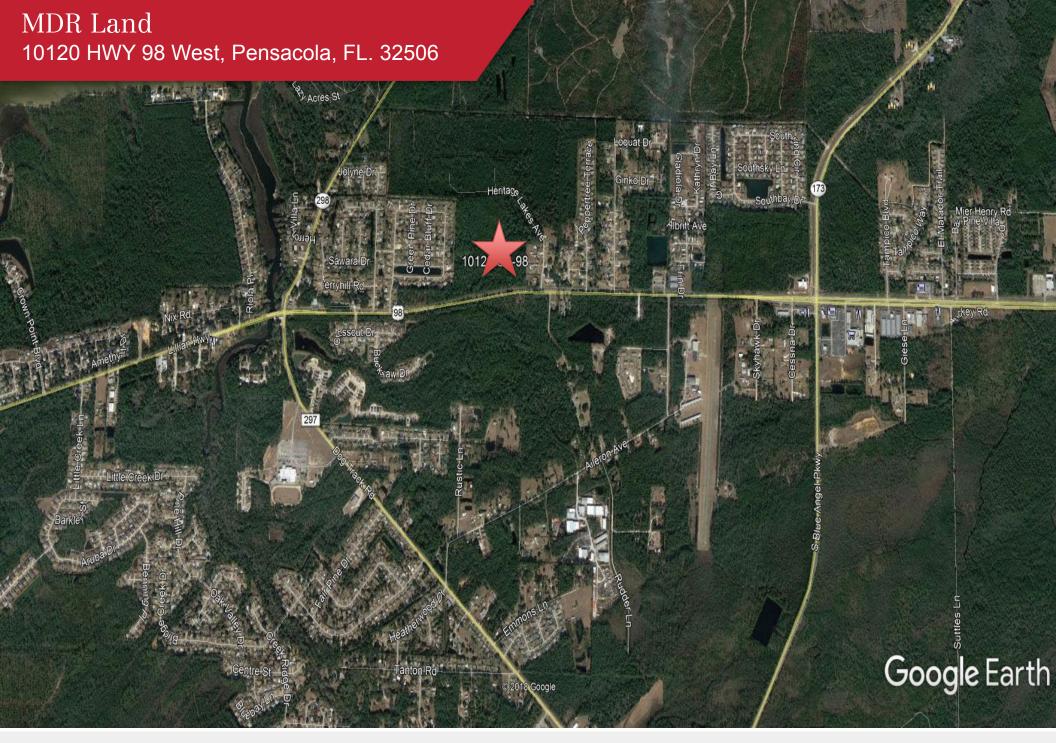

## **Property Description**

- 10.32 AC +/-
- 350 FT Frontage
- Dimensions 350 x 1284 ' +/-
- Zoned MDR
- PID 172S314201002001 & 242S312101001001
- 0.36 \$PSF
- Seller will retain all sub-surface rights, including without limitation, all water, energy and mineral rights pertaining to the property. Property is being sold "as is" "where is", with the right of inspection.

## Land Description

 Vacant Land on HWY 98 W. located between Blue Angel Pkwy and Lillian Bridge. Heavily wooded, mostly wetlands but has a possible uplands homesite on HWY 98 W.

For Sale \$160,000