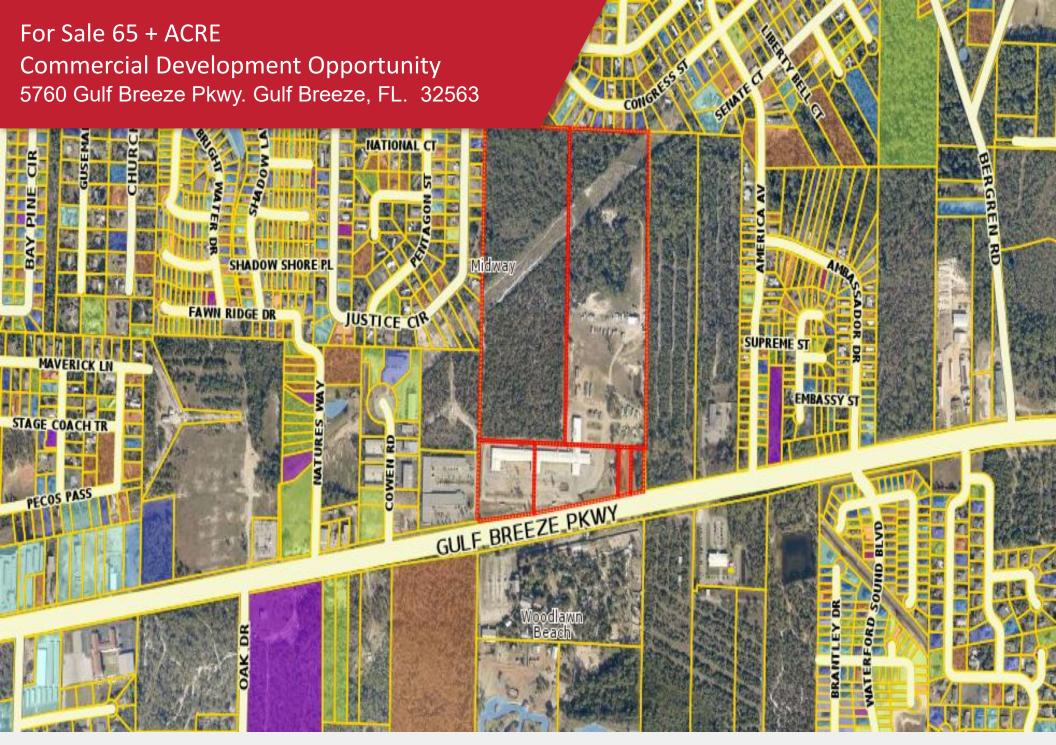

# **Property Description**

- 65 AC +/-
- 1,306 FT Frontage +/-
- 1,306 x 1,857 x 2,307 x 1,243' +/-
- Zoned HCD
- 33,500 CPD 2017

Six parcels assimilated to create a 65 AC tract with 1,306 FT of Frontage on Gulf Breeze Pkwy and a depth of 2,307

# **Property Identification**

- PID 20 2S 27 0000 02202 0000 4.411 AC
- PID 20 2S 27 0000 02203 0000 5.9559 AC
- PID 20 2S 27 0000 02100 0000 26.9 AC
- PID 20 2S 27 0000 02101 0000 27.37 AC
- PID 20 2S 27 0000 02204 0000 0.68 AC
- PID 20 2S 27 0000 02205 0000 0.68 AC