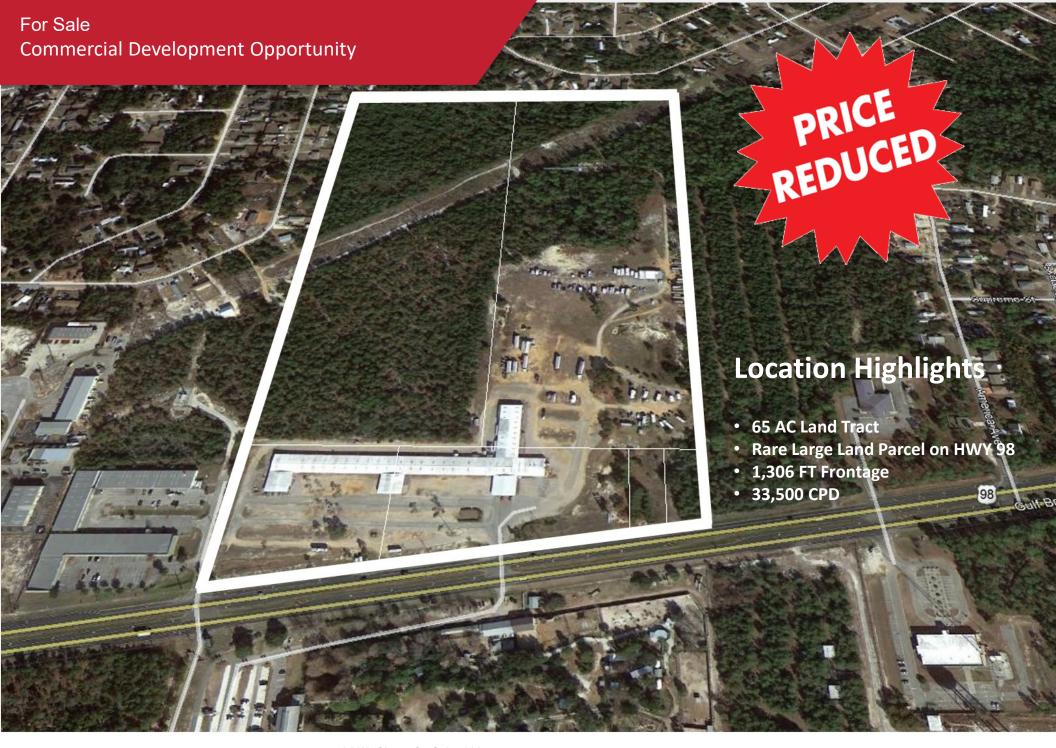

# **Property Description**

- 65 AC +/-
- 1,306 FT Frontage +/-
- 1,306 x 1,857 x 2,307 x 1,243' +/-
- Zoned HCD
- 33,500 CPD 2017

Six parcels assimilated to create a 65 AC tract with 1,306 FT of Frontage on Gulf Breeze Pkwy and a depth of 2,307

#### **Location Highlights**

- Rare Large Land Tract Along Gulf Breeze Commuter Corridor
- Perfect for Multi-Use, Retail, Office, Office-Warehouse and Multi-Family.
- Fantastic Location Situated Midway Between the City of Gulf Breeze and Navarre, FL
- Excellent Area Demographics
- Close to Newly Developed Publix, Wal Mart, and a 350 + Multi Family Complex
- 1,306 FT Frontage on Hwy 98
- Two Decel Lanes
- · Median Cut In Place
- 33,500 CPD 2019