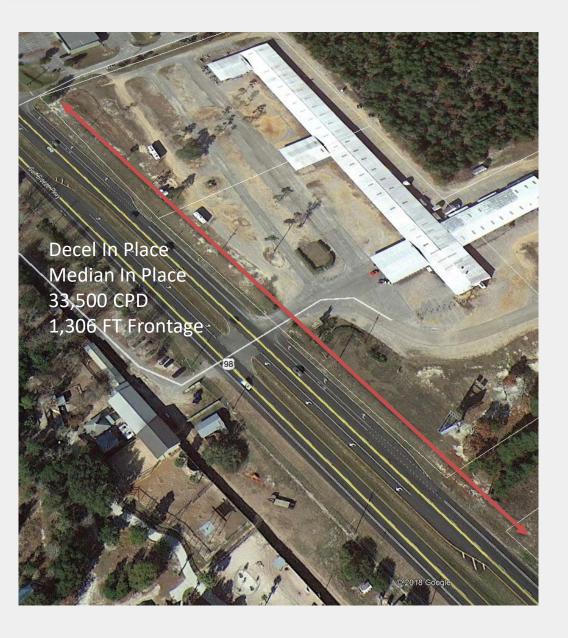

# **Property Description**

- 65 AC +/-
- 1,306 FT Frontage +/-
- 1,306 x 1,857 x 2,307 x 1,243' +/-
- Zoned HCD
- 33,500 CPD 2017

Six parcels assimilated to create a 65 AC tract with 1,306 FT of Frontage on Gulf Breeze Pkwy and a depth of 2,307

#### **Location Highlights**

- Rare Large Land Tract Along Gulf Breeze Commuter Corridor
- Perfect for Multi-Use, Retail, Office, Office-Warehouse and Multi-Family.
- Fantastic Location Situated Midway Between the City of Gulf Breeze and Navarre, FL
- Excellent Area Demographics
- Close to Newly Developed Publix, Wal Mart, and a 350 + Multi Family Complex
- 1,306 FT Frontage on Hwy 98
- Two Decel Lanes
- · Median Cut In Place
- 33,500 CPD 2019