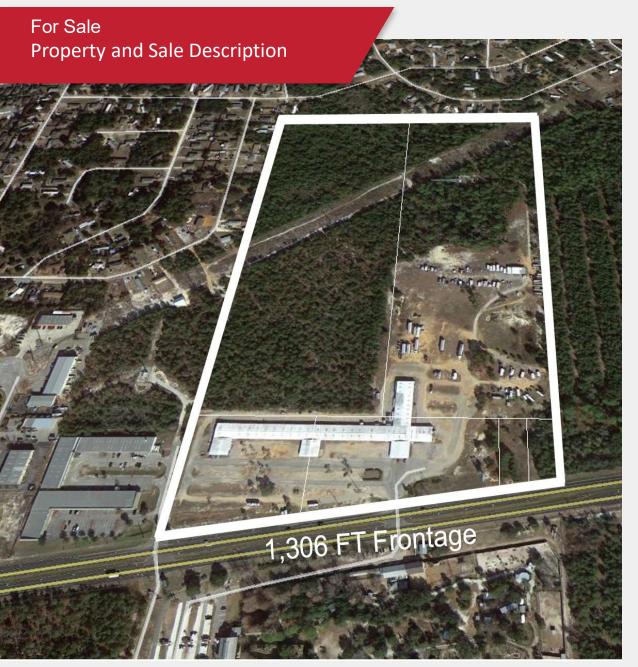

# **Property Description**

- 65 AC +/-
- 1,306 FT Frontage +/-
- 1,306 x 1,857 x 2,307 x 1,243' +/-
- Zoned HCD
- 33,500 CPD 2017

Six parcels assimilated to create a 65 AC tract with 1,306 FT of Frontage on Gulf Breeze Pkwy and a depth of 2,307

# For Sale Property Description