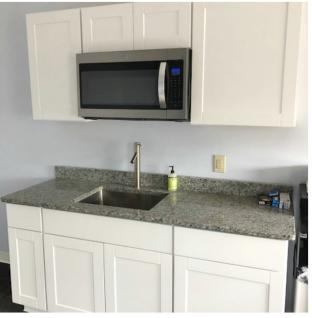

## **Property Description**

1,005 SF (+/-) Square Foot, 2nd floor space available in beautiful historic building, just off of Palafox St. Beautifull renovated suite offers a lobby/reception area, generous conference room, and large open concept work area. Architectural features, include high ceilings, high end trim and tons of natural lighting from bank of windows across the east wall. Tall ceilings, freshly painted, new carpet tiles and granite count tops. Shared RR with a shower. There is a grand marble stair case that leads to the upper floor and an elevator for convenience.

# PHOTOS

# PHOTOS

24 West Chase Street Pensacola, FL 32502

tel +1 850 433 0577 fax +1 850 433 5042 www.naipensacola.com