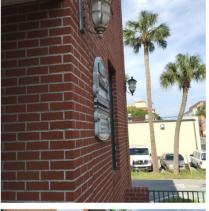

# Site Description

**2** Land Summary

.4628 AC Parcel

Parcel Dimensions: 105'x 192'

Commercial Zoning-C-2 - City of Pensacola

**Asphalt Parking** 

Well lit Parking Lot

Private Parking Lot - 23 spaces - shared with tenants

Additional On-Street Parking

Rear Parking Lot Adjoins City Parking Lot for ENDLESS Parking Ability in the heart of DOWNTOWN

**Topography Level** 

Heart of Downtown Business Core

Directly on Business Corridor

# Description

The subject property is located at 24 West Chase Street, in the heart of Pensacola, Florida's downtown business corridor.