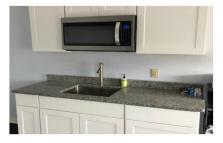

## **Property Description**

1,005 SF (+/-) Square Foot, 2nd floor space available in beautiful historic building, just off of Palafox St. Beautifull renovated suite offers a lobby/reception area, generous conference room, and large open concept work area. Architectural features, include high ceilings, high end trim and tons of natural lighting from bank of windows across the east wall. Tall ceilings, freshly painted, new carpet tiles and granite count tops. Shared RR with a shower. There is a grand marble stair case that leads to the upper floor and an elevator for convenience.