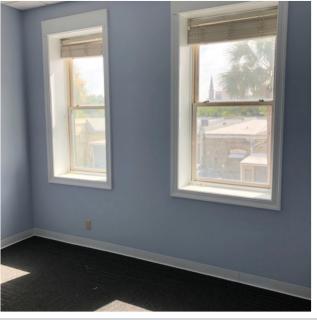

## **Property Description**

1,005 SF (+/-) Square Foot, 2nd floor space available in beautiful historic building, just off of Palafox St. Beautifull renovated suite offers a lobby/reception area, generous conference room, and large open concept work area. Architectural features, include high ceilings, high end trim and tons of natural lighting from bank of windows across the east wall. Tall ceilings, freshly painted, new carpet tiles and granite count tops. Shared RR with a shower. There is a grand marble stair case that leads to the upper floor and an elevator for convenience.

# PHOTOS

# PHOTOS

24 West Chase Street Pensacola, FL 32502

tel +1 850 433 0577 fax +1 850 433 5042 www.naipensacola.com