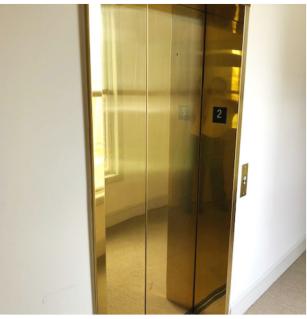

## **Property Description**

1,005 SF (+/-) Square Foot, 2nd floor space available in beautiful historic building, just off of Palafox St. Beautifull renovated suite offers a lobby/reception area, generous conference room, and large open concept work area. Architectural features, include high ceilings, high end trim and tons of natural lighting from bank of windows across the east wall. Tall ceilings, freshly painted, new carpet tiles and granite count tops. Shared RR with a shower. There is a grand marble stair case that leads to the upper floor and an elevator for convenience.

The total building is 9,642 SF (+/-) Square Foot

Available November 1st 2020

Suite 201-1,005 SF

2nd floor suite- Elevator (yes)

Three Year Term

NNN Lease - expenses currently at

\$6.88 PSF and include prop tx, prop ins,

# PHOTOS

# PHOTOS

24 West Chase Street Pensacola, FL 32502

tel +1 850 433 0577 fax +1 850 433 5042 www.naipensacola.com