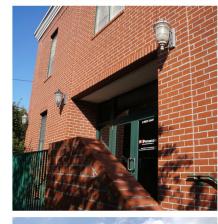

# Description

The subject property is located at 24 West Chase Street, in the heart of Pensacola, Florida's downtown business corridor.

## **Property Description**

1,005 SF (+/-) Square Foot, 2nd floor space available in beautiful historic building, just off of Palafox St. Beautifull renovated suite offers a lobby/reception area, generous conference room, and large open concept work area. Architectural features, include high ceilings, high end trim and tons of natural lighting from bank of windows across the east wall. Tall ceilings, freshly painted, new carpet tiles and granite count tops. Shared RR with a shower. There is a grand marble stair case that leads to the upper floor and an elevator for convenience.