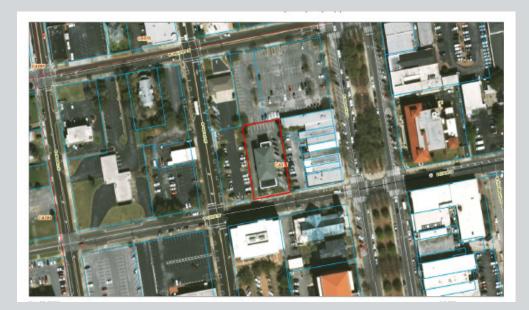

# Site Description

**2** Land Summary

.4628 AC Parcel

Parcel Dimensions: 105'x 192'

Commercial Zoning-C-2 - City of Pensacola

**Asphalt Parking** 

Well lit Parking Lot

Private Parking Lot - 23 spaces - shared with tenants

Additional On-Street Parking

Rear Parking Lot Adjoins City Parking Lot for ENDLESS Parking Ability in the heart of DOWNTOWN

**Topography Level** 

Heart of Downtown Business Core

Directly on Business Corridor

# Description

The subject property is located at 24 West Chase Street, in the heart of Pensacola, Florida's downtown business corridor.