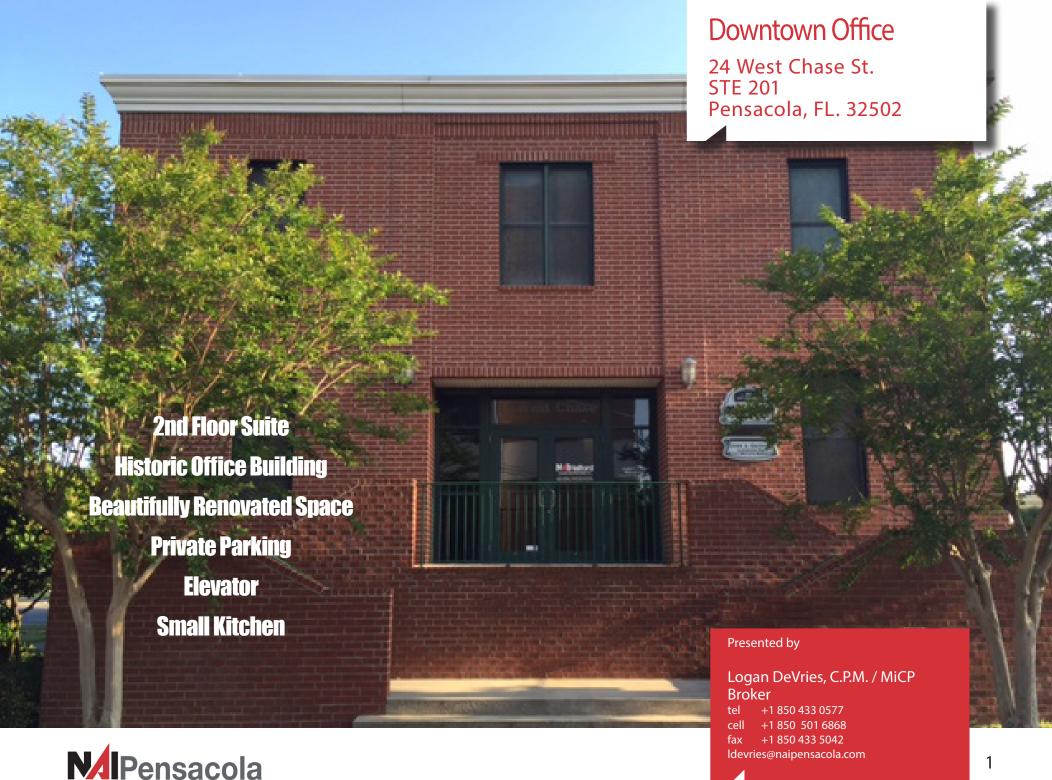

# Description

The subject property is located at 24 West Chase Street, in the heart of Pensacola, Florida's downtown business corridor.

### **Address**

24 West Chase Street - STE 201 Pensacola, FL. 32502

## **Property Description**

1,005 SF (+/-) Square Foot, 2nd floor space available in beautiful historic building, just off of Palafox St. Beautifull renovated suite offers a lobby/reception area, generous conference room, and large open concept work area. Architectural features, include high ceilings, high end trim and tons of natural lighting from bank of windows across the east wall. Tall ceilings, freshly painted, new carpet tiles and granite count tops. Shared RR with a shower. There is a grand marble stair case that leads to the upper floor and an elevator for convenience.