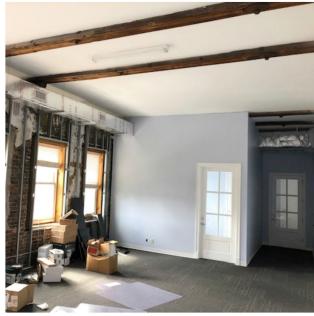

## **Property Description**

1,005 SF (+/-) Square Foot, 2nd floor space available in beautiful historic building, just off of Palafox St. Beautifull renovated suite offers a lobby/reception area, generous conference room, and large open concept work area. Architectural features, include high ceilings, high end trim and tons of natural lighting from bank of windows across the east wall. Tall ceilings, freshly painted, new carpet tiles and granite count tops. Shared RR with a shower. There is a grand marble stair case that leads to the upper floor and an elevator for convenience.

# PHOTOS

# PHOTOS

24 West Chase Street Pensacola, FL 32502

tel +1 850 433 0577 fax +1 850 433 5042 www.naipensacola.com