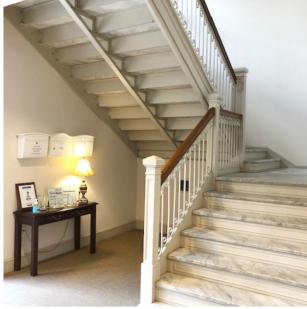

## **Property Description**

1,005 SF (+/-) Square Foot, 2nd floor space available in beautiful historic building, just off of Palafox St. Beautifull renovated suite offers a lobby/reception area, generous conference room, and large open concept work area. Architectural features, include high ceilings, high end trim and tons of natural lighting from bank of windows across the east wall. Tall ceilings, freshly painted, new carpet tiles and granite count tops. Shared RR with a shower. There is a grand marble stair case that leads to the upper floor and an elevator for convenience.

# PHOTOS

# PHOTOS

24 West Chase Street Pensacola, FL 32502

tel +1 850 433 0577 fax +1 850 433 5042 www.naipensacola.com