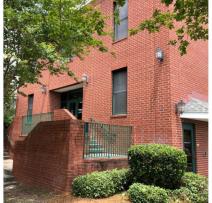

# Description

The subject property is located at 24 West Chase Street, in the heart of Pensacola, Florida's downtown business corridor.

## **Property Description**

1,005 SF (+/-) Square Foot, 2nd floor space available in beautiful historic building, just off of Palafox St. Beautifull renovated suite offers a lobby/reception area, generous conference room, and large open concept work area. Architectural features, include high ceilings, high end trim and tons of natural lighting from bank of windows across the east wall. Tall ceilings, freshly painted, new carpet tiles and granite count tops. Shared RR with a shower. There is a grand marble stair case that leads to the upper floor and an elevator for convenience.