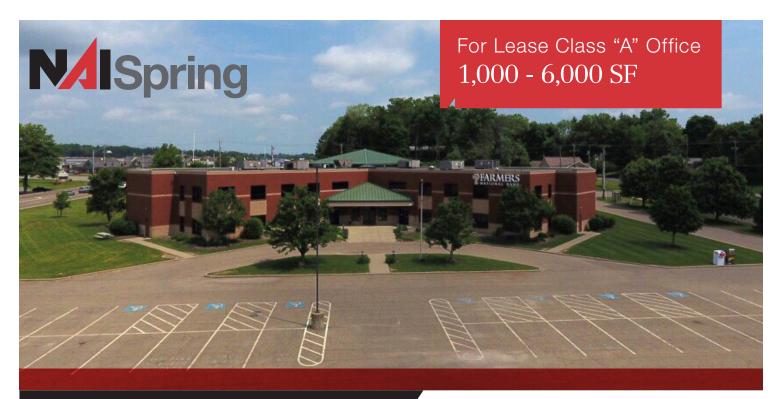

# 4518 Fulton Drive NW

## Canton, Ohio 44708

| SQ FT AVAILABLE |                |
|-----------------|----------------|
| 1st FLOOR       | 5,000 SF       |
| 1st FLOOR       | 1,000 SF       |
| 2nd FLOOR       | 2,554 SF       |
| LEASE RATE      | \$13.00 SF/NNN |
| LOT SIZE        | 4.62 Acres     |
| BUILDING SIZE   | 40,554 SF      |
| YEAR BUILT      | 1998           |
| ZONING          | JAC-B3         |
| TRAFFIC COUNT   | 12,900 (AADT)  |
|                 |                |

#### **Property Features**

- Class "A" office space available.
- There are three separate spaces available in the building.
- The first floor has approximately 5,000 sq. ft. with an additional 1,000 that could be leased separately.
- The second floor has 2,554 sq. ft. available.
- Attractive, well maintained brick office building, with excellent visibility near Belden Village.
- Excellent location with easy ingress/egress and less that a mile from I-77.