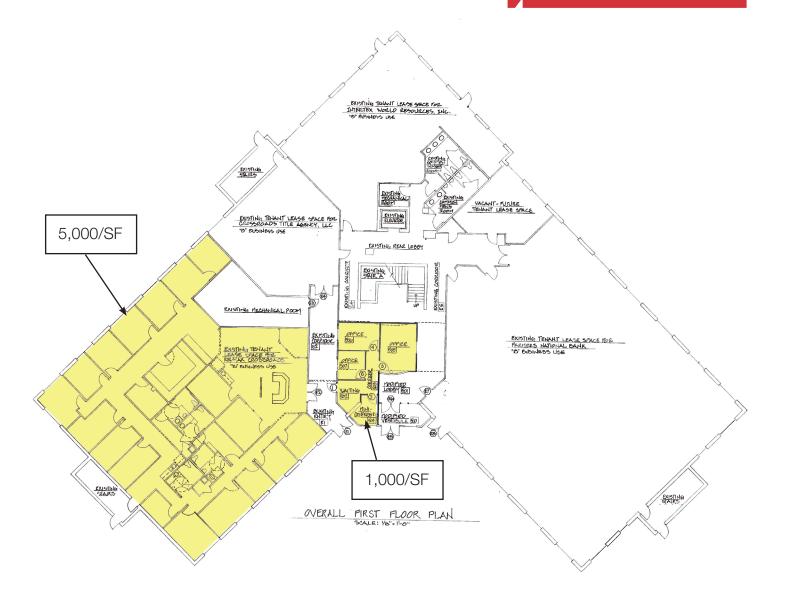

## Canton, Ohio 44708

| SQ FT AVAILABLE |                |
|-----------------|----------------|
| 1st FLOOR       | 5,000 SF       |
| 1st FLOOR       | 1,000 SF       |
| 2nd FLOOR       | 2,554 SF       |
| LEASE RATE      | \$13.00 SF/NNN |
| LOT SIZE        | 4.62 Acres     |
| BUILDING SIZE   | 40,554 SF      |
| YEAR BUILT      | 1998           |
| ZONING          | JAC-B3         |
| TRAFFIC COUNT   | 12,900 (AADT)  |
|                 |                |

#### **Property Features**

- Class "A" office space available.
- There are three separate spaces available in the building.
- The first floor has approximately 5,000 sq. ft. with an additional 1,000 that could be leased separately.
- The second floor has 2,554 sq. ft. available.
- Attractive, well maintained brick office building, with excellent visibility near Belden Village.
- Excellent location with easy ingress/egress and less that a mile from I-77.

\*DIMENSIONS ARE APPROXIMATE. THIS INFORMATION IS FROM RELIABLE SOURCES BUT IS NOT GUARANTEED AND IS SUBJECT TO CHANGE

INFORMATION INCLUDED OR REFERRED TO HEREIN IS FURNISHED BY 3RD PARTIES & IS NOT GUARANTEED AS TO ITS ACCURACY OR COMPLETENESS. ALL INFORMATION INCLUDED OR REFERRED TO HEREIN IS CONFIDENTIAL & FURNISHED SOLELY FOR THE PURPOSE OF YOUR REVIEW IN CONNECTION WITH A POTENTIAL PURCHASE/LEASE OF THE SUBJECT PROPERTY(IES), AS APPLICABLE. INDEPENDENT ESTIMATES OF PROFORMA INCOME & EXPENSES SHOULD BE DEVELOPED BY YOU BEFORE ANY DECISION IS MADE ON WHETHER TO MAKE ANY PURCHASE. 8234 Pittsburg Ave NW North Canton, Ohio 44720 +1 330 966 8800 naispring.com

\*DIMENSIONS ARE APPROXIMATE. THIS INFORMATION IS FROM RELIABLE SOURCES BUT IS NOT GUARANTEED AND IS SUBJECT TO CHANGE

INFORMATION INCLUDED OR REFERRED TO HEREIN IS FURNISHED BY 3RD PARTIES & IS NOT GUARANTEED AS TO ITS ACCURACY OR COMPLETENESS. ALL INFORMATION INCLUDED OR REFERRED TO HEREIN IS CONFIDENTIAL & FURNISHED SOLELY FOR THE PURPOSE OF YOUR REVIEW IN CONNECTION WITH A POTENTIAL PURCHASE/LEASE OF THE SUBJECT PROPERTY(IES), AS APPLICABLE. INDEPENDENT ESTIMATES OF PROFORMA INCOME & EXPENSES SHOULD BE DEVELOPED BY YOU BEFORE ANY DECISION IS MADE ON WHETHER TO MAKE ANY PURCHASE.