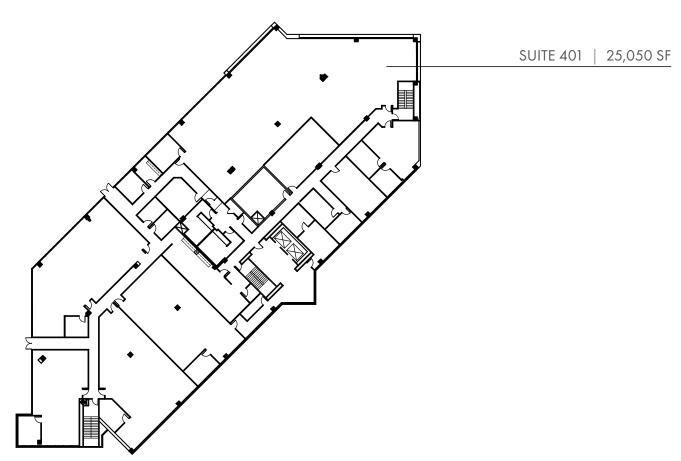

### **11000 BUILDING - FOURTH FLOOR**

# CLASS A OFFICE SPACE FOR LEASE

| BUILDING FEATURE | S                          |                                                                |
|------------------|----------------------------|----------------------------------------------------------------|
| PROPERTY TYPE    | Class A Office             | DURHAM                                                         |
| LOCATION         | Regency Park, Cary, NC     |                                                                |
| BUILDING SIZE    | 11000: 253,490 SF          | ARRBORO                                                        |
| FLOORS           | Five (5)                   | ARRBORO<br>CHAPEL<br>HILL<br>40<br>RESEARCH<br>TRIANGE<br>PARK |
| LEASING RATE     | \$26.50/SF Full Service    | 35 <b>540 560</b>                                              |
| PARKING          | 4.2/1,000 RSF              |                                                                |
| AVAILABLE SPACE  | 11000 BUILDING             | 40<br>MORRISVILLE                                              |
|                  | Lake Level Up to 46,447 SF | TO RALEICH                                                     |
|                  | Suite 401 25,050 SF        | CARY                                                           |
|                  | Suite 410 5,576 SF         |                                                                |
|                  |                            | 64 APEX<br>SITE<br>GARNER<br>TO<br>BRINGS<br>FUQUAY-<br>VARINA |