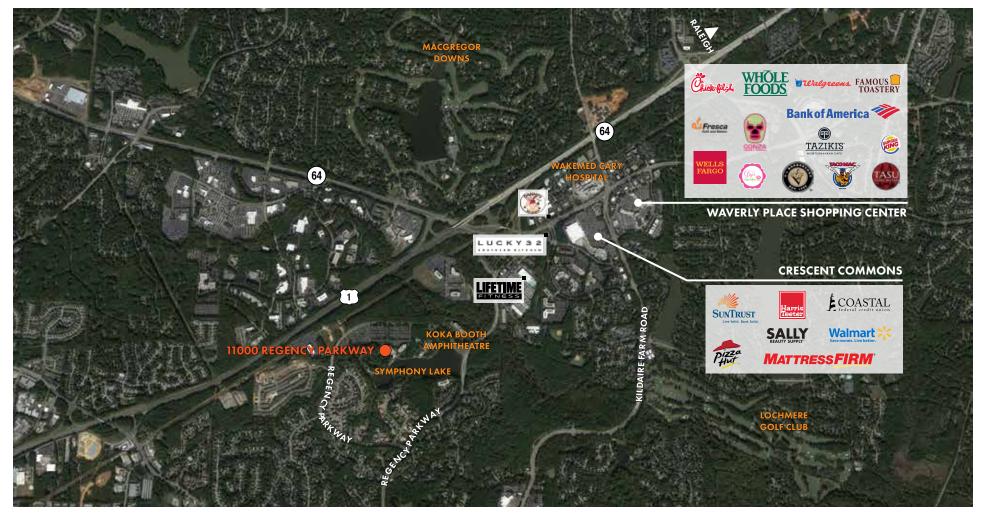

#### **NEARBY AMENITIES**

# **PROPERTY AMENITIES**

For more information, please contact:

jordan.betz@foundrycommercial.com

**JORDAN BETZ** 

(919) 830 5060

Partner, Office Agency

- Amenity-rich office space ensuring a competitive recruiting advantage (Lakeview deck area, lakeside jogging trails, four-story atrium lobby with collaborative seating and Wi-Fi, breakfast/lunch kiosk catered weekly)
- Attractive corporate campus setting with abundant outdoor lifestyle space (Symphony Lake and Koka Booth Amphitheatre)
- On-site fitness center with showers/lockers
- Exceptional amenity base nearby (Waverly Place, Crescent Commons, Lifetime Fitness, Macgregor Downs and Lochmere Golf Club, WakeMed Cary Hospital)
- Employee Amenity Program (MOBLZ a mobile vendor certification and reservation system) including Food Trucks, On-site Mobile Service Appointments, Special Events & more. Visit www.moblz.com/regency for more information