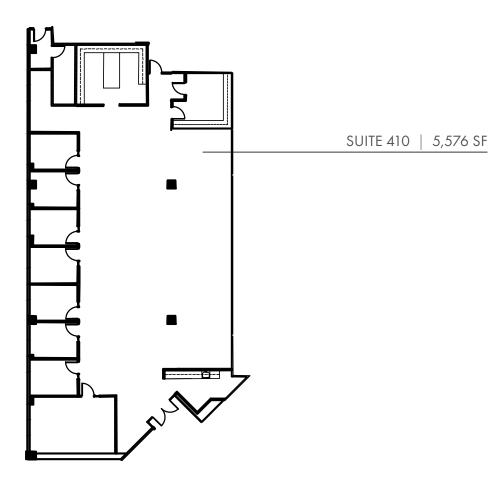

### **11000 BUILDING - LAKE LEVEL**

# CLASS A OFFICE SPACE FOR LEASE

| BUILDING FEATURE | S                          |                                                                |
|------------------|----------------------------|----------------------------------------------------------------|
| PROPERTY TYPE    | Class A Office             | DURHAM                                                         |
| LOCATION         | Regency Park, Cary, NC     |                                                                |
| BUILDING SIZE    | 11000: 253,490 SF          | ARRBORO                                                        |
| FLOORS           | Five (5)                   | ARRBORO<br>CHAPEL<br>HILL<br>40<br>RESEARCH<br>TRIANGE<br>PARK |
| LEASING RATE     | \$26.50/SF Full Service    | 35 <b>540 560</b>                                              |
| PARKING          | 4.2/1,000 RSF              |                                                                |
| AVAILABLE SPACE  | 11000 BUILDING             | 40<br>MORRISVILLE                                              |
|                  | Lake Level Up to 46,447 SF | TO RALEICH                                                     |
|                  | Suite 401 25,050 SF        | CARY                                                           |
|                  | Suite 410 5,576 SF         |                                                                |
|                  |                            | 64 APEX<br>SITE<br>GARNER<br>TO<br>BRINGS<br>FUQUAY-<br>VARINA |