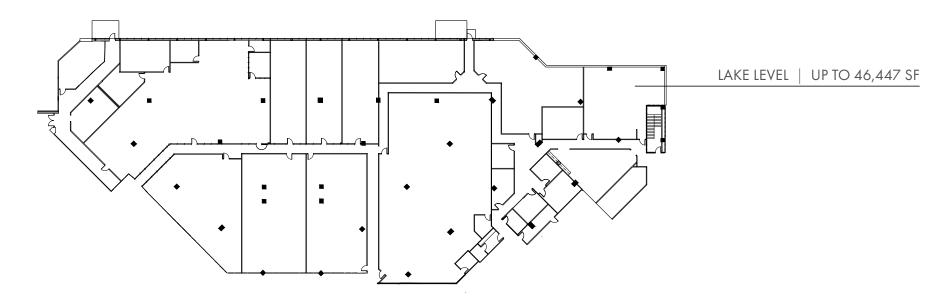

### **11000 BUILDING - LAKE LEVEL**

# CLASS A OFFICE SPACE FOR LEASE

| BUILDING FEATURE | S                          |                                                                |
|------------------|----------------------------|----------------------------------------------------------------|
| PROPERTY TYPE    | Class A Office             | DURHAM                                                         |
| LOCATION         | Regency Park, Cary, NC     |                                                                |
| BUILDING SIZE    | 11000: 253,490 SF          | ARRBORO                                                        |
| FLOORS           | Five (5)                   | ARRBORO<br>CHAPEL<br>HILL<br>40<br>RESEARCH<br>TRIANGE<br>PARK |
| LEASING RATE     | \$26.50/SF Full Service    | 35 <b>540 560</b>                                              |
| PARKING          | 4.2/1,000 RSF              |                                                                |
| AVAILABLE SPACE  | 11000 BUILDING             | 40<br>MORRISVILLE                                              |
|                  | Lake Level Up to 46,447 SF | TO RALEICH                                                     |
|                  | Suite 401 25,050 SF        | CARY                                                           |
|                  | Suite 410 5,576 SF         |                                                                |
|                  |                            | 64 APEX<br>SITE<br>GARNER<br>TO<br>BRINGS<br>FUQUAY-<br>VARINA |