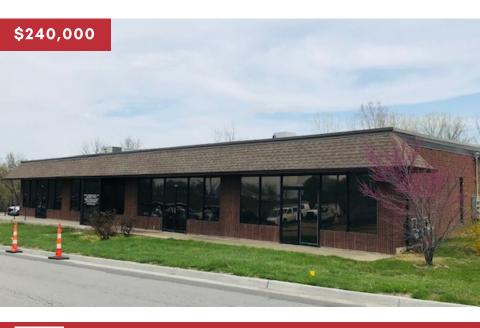

## 913.548.8700

JTHOME@REECECOMMERCIAL.COM

- 3,000 SQFT MEDICAL BUILDING
- GREAT VISIBILITY ON THE CORNER OF 63RD STREET & RAYTOWN TRAFFICWAY
- BUILDING HAS 4 ADDRESSES & CAN BE DEMISED.
- GREAT BUILDING FOR USER OR INVESTOR
- NEXT TO THE ROCK ISLAND TRAIL
- APRROVED OPPORTUNITY ZONE
- NO CITY EARNINGS TAX
- NEIGHBORHOOD COMMERCIAL (NC) ZONING