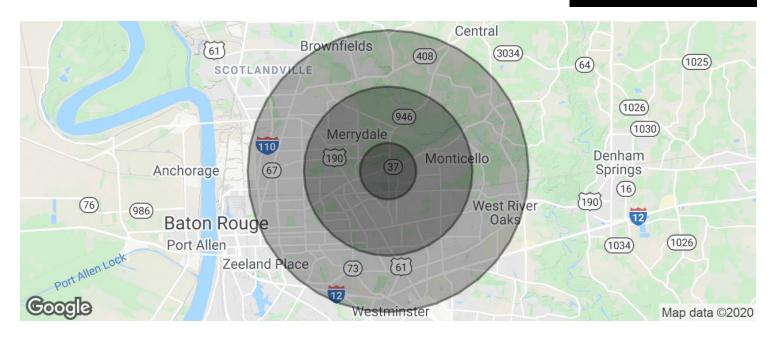

# 12.218 ACRES | ZONED C-1

| POPULATION                           | 1 MILE | 3 MILES               | 5 MILES               |
|--------------------------------------|--------|-----------------------|-----------------------|
| Total Population                     | 5,776  | 61,352                | 175,914               |
| Median Age                           | 34.8   | 33.3                  | 34.3                  |
| Median Age (Male)                    | 32.4   | 30.5                  | 31.6                  |
| Median Age (Female)                  | 35.9   | 35.8                  | 36.7                  |
|                                      |        |                       |                       |
| HOUSEHOLDS & INCOME                  | 1 MILE | 3 MILES               | 5 MILES               |
| Total Households                     | 2,093  | <b>3 MILES</b> 22,896 | <b>5 MILES</b> 67,653 |
|                                      |        |                       |                       |
| Total Households                     | 2,093  | 22,896                | 67,653                |
| Total Households # of Persons per HH | 2,093  | 22,896<br>2.7         | 67,653<br>2.6         |