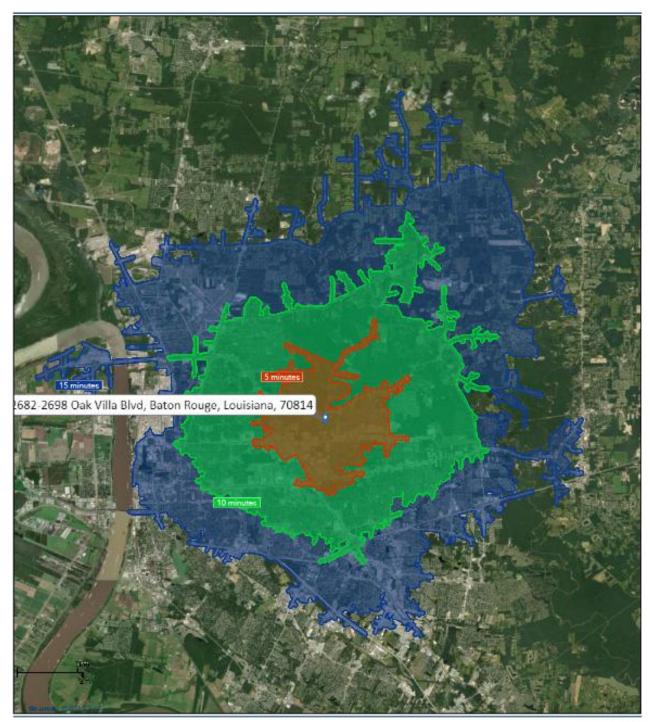

ec Center or Soccer Complex
- Short Driving Distance from Airline Hwy & Florida Blvd.
- · Flood Zone "X"



### **BRIAN NICOLICH**

Commercial Sales & Leasing (D)225.229.4371 brian@sr-cre.com

## SAURAGE ROTENBERG COMMERCIAL REAL ESTATE, LLC



3100-3200 OAK VILLA BLVD., BATON ROUGE, LA 70814

12.218 ACRES | ZONED C-1



## **BRIAN NICOLICH**

Commercial Sales & Leasing (D)225.229.4371 brian@sr-cre.com

## SAURAGE ROTENBERG COMMERCIAL REAL ESTATE, LLC



3100-3200 OAK VILLA BLVD., BATON ROUGE, LA 70814

#### **SAURAGE ROTENBERG** COMMERCIAL REAL ESTATE 12.218 ACRES | ZONED C-1



## **BRIAN NICOLICH**

Commercial Sales & Leasing (D)225.229.4371 brian@sr-cre.com

### SAURAGE ROTENBERG COMMERCIAL REAL ESTATE, LLC



3100-3200 OAK VILLA BLVD., BATON ROUGE, LA 70814

12.218 ACRES | ZONED C-1



May 05, 2020

## **BRIAN NICOLICH**

Commercial Sales & Leasing (D)225.229.4371 brian@sr-cre.com

## SAURAGE ROTENBERG COMMERCIAL REAL ESTATE, LLC



3100-3200 OAK VILLA BLVD., BATON ROUGE, LA 70814

# 12.218 ACRES | ZONED C-1



| POPULATION                           | 1 MILE | 3 MILES               | 5 MILES               |
|--------------------------------------|--------|-----------------------|-----------------------|
| Total Population                     | 5,776  | 61,352                | 175,914               |
| Median Age                           | 34.8   | 33.3                  | 34.3                  |
| Median Age (Male)                    | 32.4   | 30.5                  | 31.6                  |
| Median Age (Female)                  | 35.9   | 35.8                  | 36.7