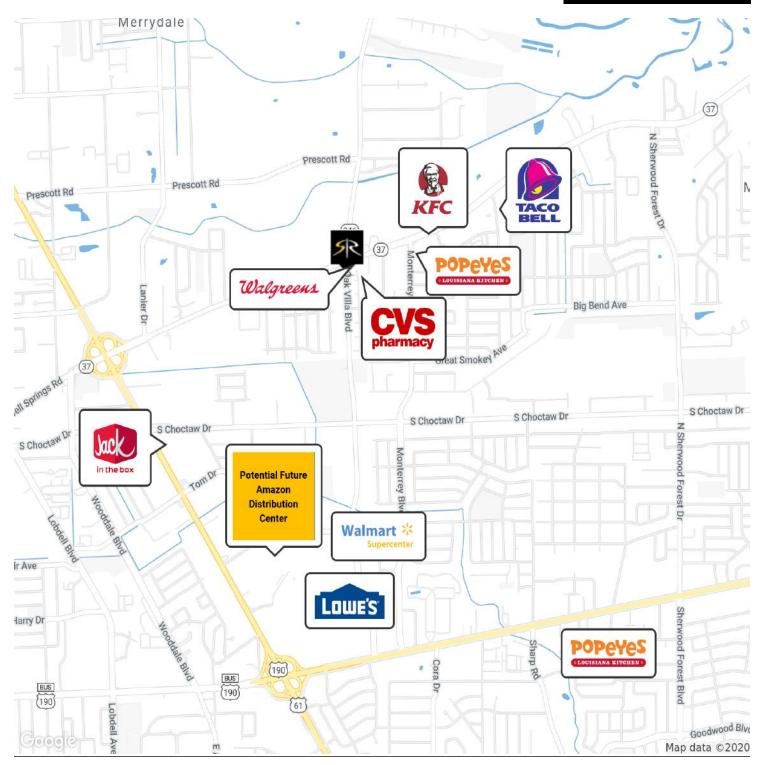

### **PROPERTY HIGHLIGHTS**

- · 12 Acres on Commercially Zoned Property
- Great Location for Multi-family Development, Retirement Community, Distribution Center, or Retail business
- Ideal for Rec Center or Soccer Complex
- Short Driving Distance from Airline Hwy & Florida Blvd.
- · Flood Zone "X"

### SAURAGE ROTENBERG COMMERCIAL REAL ESTATE, LLC

3100-3200 OAK VILLA BLVD., BATON ROUGE, LA 70814

12.218 ACRES | ZONED C-1

May 05, 2020