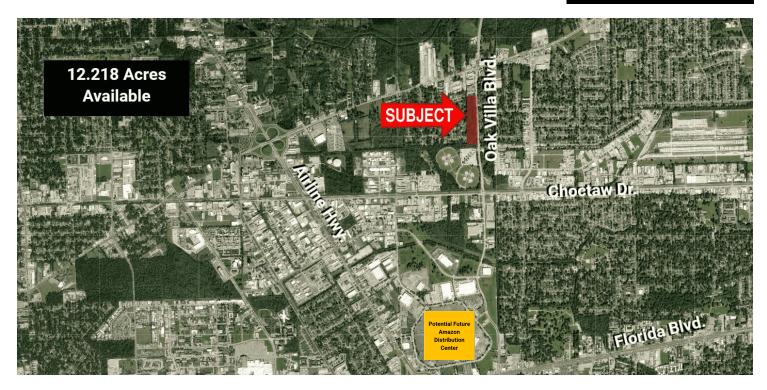

3100-3200 OAK VILLA BLVD., BATON ROUGE, LA 70814

12.218 ACRES | ZONED C-1

### **PROPERTY HIGHLIGHTS**

- · 12 Acres on Commercially Zoned Property
- Great Location for Multi-family Development, Retirement Community, Distribution Center, or Retail business
- Ideal for Rec Center or Soccer Complex
- Short Driving Distance from Airline Hwy & Florida Blvd.
- · Flood Zone "X"