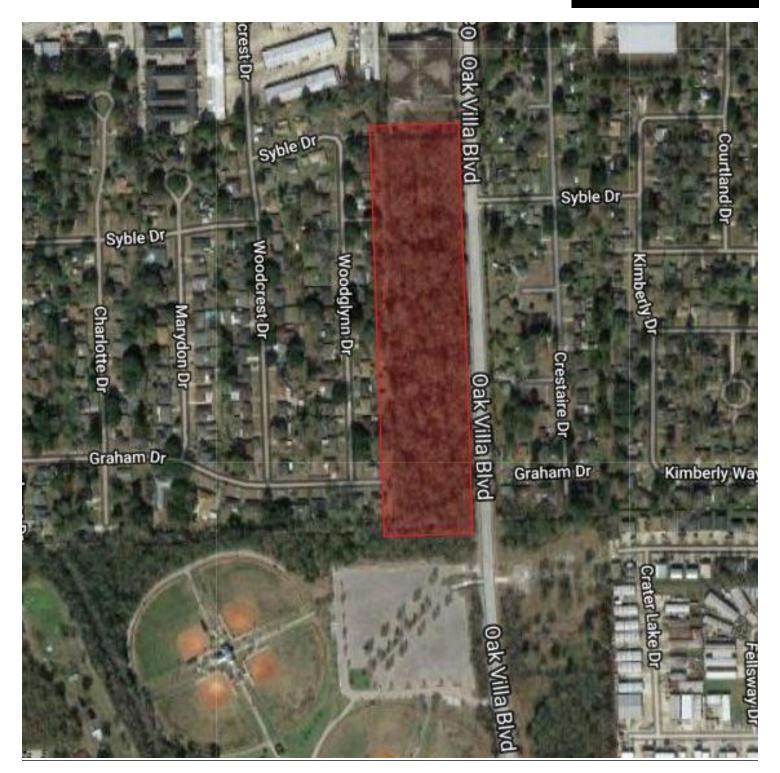

### **PROPERTY HIGHLIGHTS**

- · 12 Acres on Commercially Zoned Property
- Great Location for Multi-family Development, Retirement Community, Distribution Center, or Retail business
- Ideal for Rec Center or Soccer Complex
- Short Driving Distance from Airline Hwy & Florida Blvd.
- · Flood Zone "X"

#### **SAURAGE ROTENBERG** COMMERCIAL REAL ESTATE 12.218 ACRES | ZONED C-1