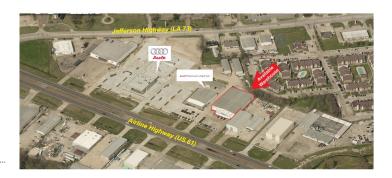

# **Industrial Warehouse for Lease - Approx. 32,000 SF**

11987 Airline Hwy, Baton Rouge, LA 70817

Listing ID: 30396351 Status: Active

Property Type: Industrial For Lease Industrial Type: Warehouse/Distribution

## **General Information**

| Taxing Authority:<br>Tax ID/APN: | East Baton Rouge Parish<br>014-8684-5    | Zoning:<br>Gross Building Area: | M-1<br>32,000 SF    |  |
|----------------------------------|------------------------------------------|---------------------------------|---------------------|--|
| Industrial Type:                 | Warehouse/Distribution                   | Land Area:                      | 1 Acre              |  |
| Available Space                  |                                          |                                 |                     |  |
| Suite/Unit Number:               | N/A                                      | Space Type:                     | Relet               |  |
| Suite Floor/Level:               | 1                                        | Date Available:                 | 03/19/2019          |  |
| Space Available:                 | 32,000 SF                                | Lease Rate:                     | \$4.50 PSF (Annual) |  |
| Minimum Divisible:               | 32,000 SF                                | Lease Type:                     | NNN                 |  |
| Maximum Contiguous:              | 32,000 SF                                | Parking Spaces:                 | 0                   |  |
| <b>Building Related</b>          |                                          |                                 |                     |  |
| Number of Stories:               | 1                                        | Sprinklers:                     | None                |  |
| Passenger Elevators:             | 0                                        | X-Phase:                        | 3 Phase             |  |
| Freight Elevators:               | 0                                        |                                 |                     |  |
| Location                         |                                          |                                 |                     |  |
| Address:                         | 11987 Airline Hwy, Baton Rouge, LA 70817 | MSA:                            | Baton Rouge         |  |
| County:                          | East Baton Rouge                         | Submarket:                      | 43                  |  |