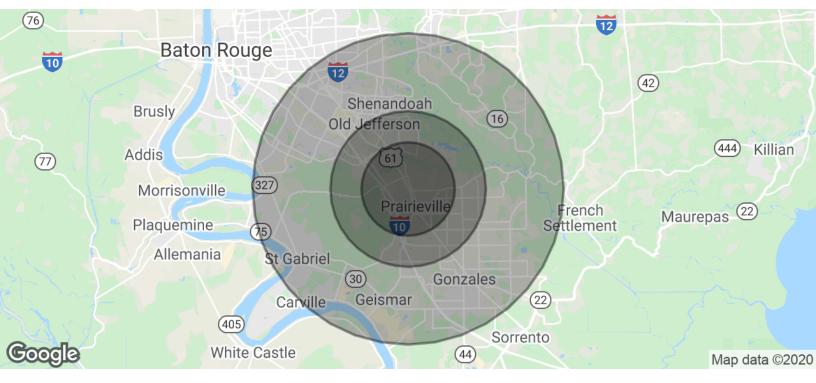

FOR SALE

## **QSR/RETAIL PAD SITE**

17227 AIRLINE HWY., PRAIRIEVILLE, LA 70769

### 25,000 SF AVAILABLE

| POPULATION           | 3 MILES | 5 MILES | 10 MILES |
|----------------------|---------|---------|----------|
| Total Population     | 24,048  | 59,486  | 249,132  |
| Average age          | 33.9    | 34.4    | 35.2     |
| Average age (Male)   | 32.9    | 32.9    | 33.5     |
| Average age (Female) | 35.1    | 35.6    | 36.9     |
|                      |         |         |          |

| HOUSEHOLDS & INCOME | 3 MILES   | 5 MILES   | 10 MILES  |
|---------------------|-----------|-----------|-----------|
| Total households    | 8,484     | 21,303    | 94,667    |
| # of persons per HH | 2.8       | 2.8       | 2.6       |
| Average HH income   | \$93,800  | \$93,091  | \$81,466  |
| Average house value | \$271,311 | \$268,928 | \$231,149 |

\* Demographic data derived from 2010 US Census

BOB KIRBY Commercial Investment Specialist (D)225.413.6162 bob@sr-cre.com