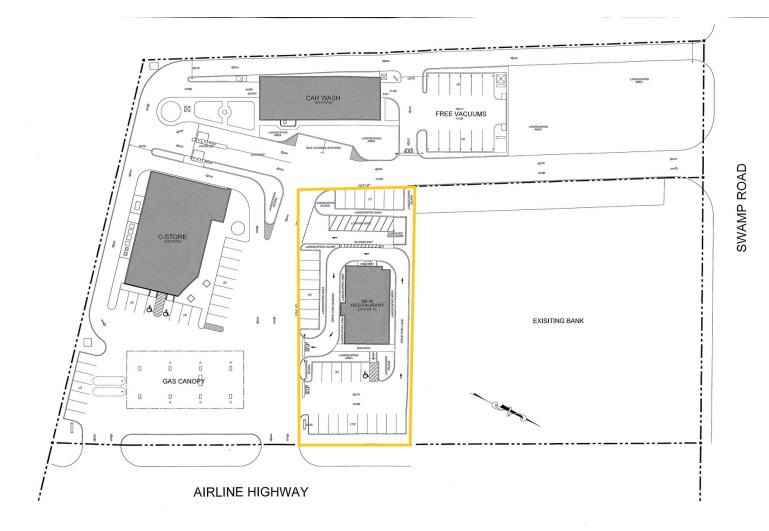

# **QSR/RETAIL PAD SITE**

17227 AIRLINE HWY., PRAIRIEVILLE, LA 70769

25,000 SF AVAILABLE

SITE PLAN