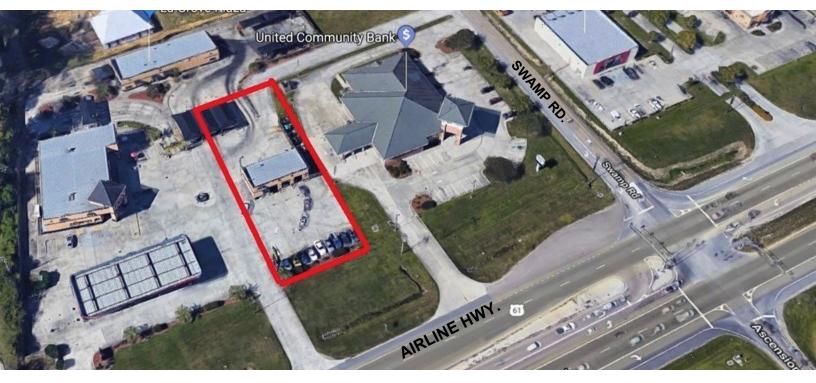

# **QSR/RETAIL PAD SITE**

17227 AIRLINE HWY., PRAIRIEVILLE, LA 70769

### 25,000 SF AVAILABLE

### **PROPERTY HIGHLIGHTS**

- 25,000 +- Square Feet Pad Site Available
- 47,235 ADT with Dedicated Signalized Return Lane for North Bound Airline Highway Traffic
- Along with Access from Swamp Road Make This An Excellent QSR/Retail Site
  - \*\* Owner is a Licensed Real Estate Agent \*\*