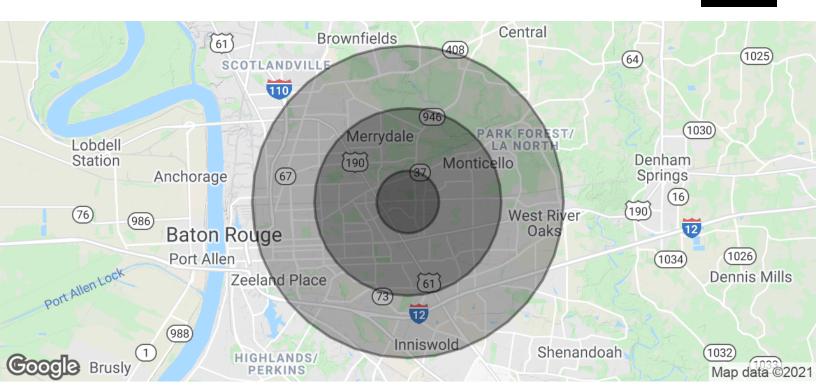

# 1.57 ACRES W/ 233 FT. FRONTAGE ON S. CHOCTAW

8794 S CHOCTAW DR, BATON ROUGE, LA 70815

\$279,000

| POPULATION           | 1 MILE | 3 MILES | 5 MILES |
|----------------------|--------|---------|---------|
| Total Population     | 6,288  | 69,082  | 193,851 |
| Average Age          | 35.6   | 34.0    | 34.4    |
| Average Age (Male)   | 33.1   | 31.1    | 31.7    |
| Average Age (Female) | 37.2   | 36.4    | 36.9    |
|                      |        |         |         |

| HOUSEHOLDS & INCOME | 1 MILE    | 3 MILES   | 5 MILES   |
|---------------------|-----------|-----------|-----------|
| Total Households    | 2,337     | 26,561    | 75,979    |
| # Of Persons Per HH | 2.7       | 2.6       | 2.6       |
| Average HH Income   | \$52,685  | \$52,719  | \$56,903  |
| Average House Value | \$152,774 | \$161,602 | \$200,304 |

<sup>\*</sup> Demographic data derived from 2010 US Census

LAUREN BUCKHOLTZ, MBA

Commercial Sales & Leasing (D)225.326.3893 lauren@sr-cre.com