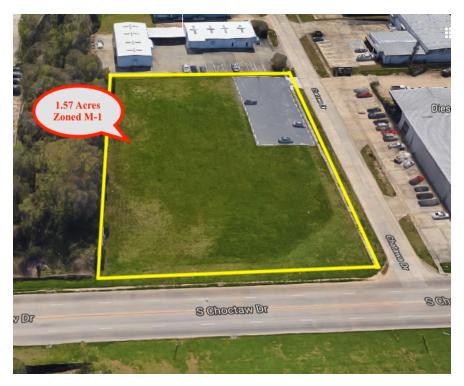

# 1.57 ACRES W/ 233 FT. FRONTAGE ON S. CHOCTAW

8794 S CHOCTAW DR, BATON ROUGE, LA 70815

\$279,000

#### **PROPERTY HIGHLIGHTS**

- 1.57 Acres on Coveted S. Choctaw and Chatawa Corner Lot
- Excellent Visibility on S. Choctaw and within close proximity to Cortana Mall
- . 233 Ft of Frontage on S. Choctaw
- . Ready to Build!