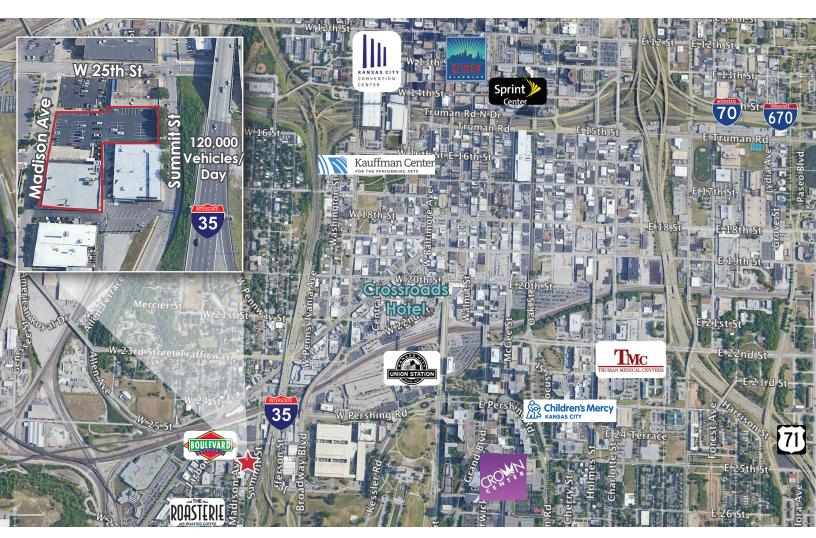

### **DEMOGRAPHICS**

|                           | 1 Mile   | 3 Mile   | 5 Mile   |
|---------------------------|----------|----------|----------|
| 2019 POPULATION           | 7,675    | 110,204  | 261,285  |
| 2019 MED HOUSEHOLD INCOME | \$62,790 | \$40,621 | \$39,890 |