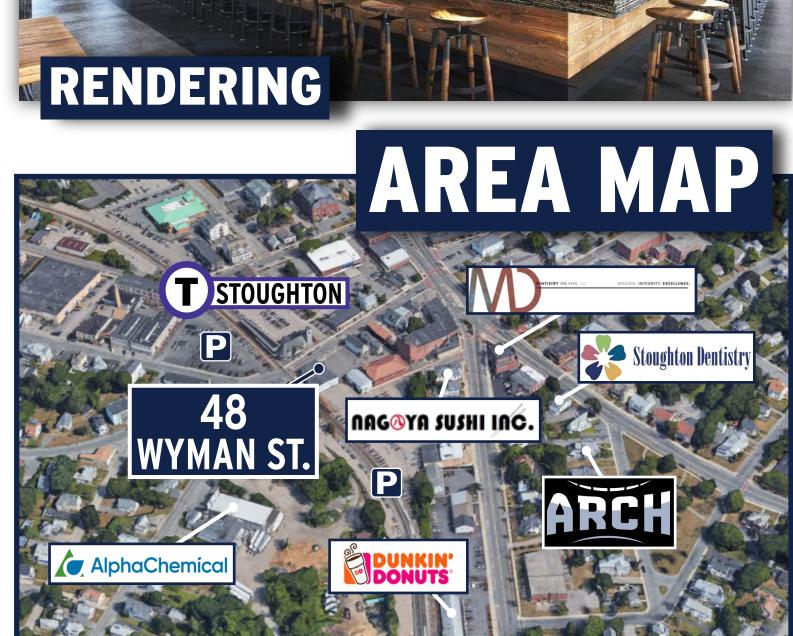

## **PROPERTY DESCRIPTION**

48 Wyman Street is a 4,611 sq. ft. commercial building located in Stoughton Center directly adjacent to the Stoughton Station Commuter Rail. Under new ownership as of 2016, the former Napa Auto Parts store has undergone substantial renovations and updates and has an \$85,000 grant available for facade improvements – making this build-out ready for any incoming business / owner occupier. Offering 18-foot ceilings with the opportunity to construct a 1,500 SF mezzanine by right, and with a liquor license available, the property would be perfect for a Brewery. Zoned CBD (Central Business District), and providing excellent street visibility and ample parking, the property would also be an ideal fit for a Physical Therapist, Chiropractor or Small Retail Shop.