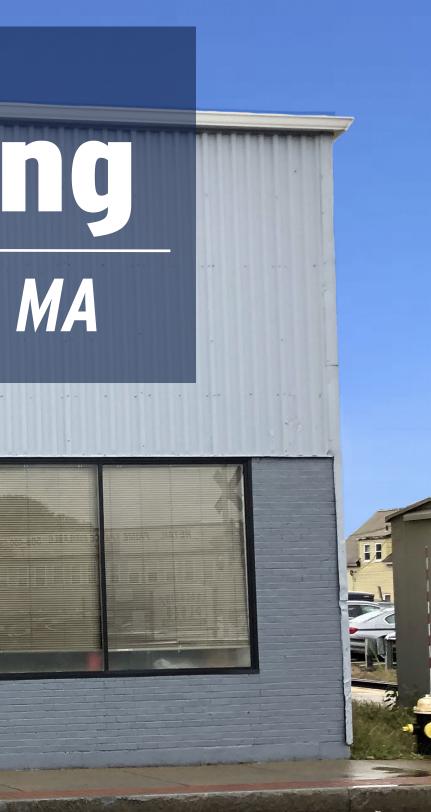

# FOR SALE 4.611 SF Building 48 Wyman Street, Stoughton, MA

Stephanie Deering | m. 781.608.5964 | sdeering@abgrealty.com Anthony Odoardi | m. 508.843.2422 | aodoardi@abgrealty.com 307 Cambridge Street, Cambridge, MA | 617.492.9900 | www.abgrealty.com

## **PROPERTY DESCRIPTION**

48 Wyman Street is a 4,611 sq. ft. commercial building located in Stoughton Center directly adjacent to the Stoughton Station Commuter Rail. Under new ownership as of 2016, the former Napa Auto Parts store has undergone substantial renovations and updates and has an \$85,000 grant available for facade improvements – making this build-out ready for any incoming business / owner occupier. Offering 18-foot ceilings with the opportunity to construct a 1,500 SF mezzanine by right, and with a liquor license available, the property would be perfect for a Brewery. Zoned CBD (Central Business District), and providing excellent street visibility and ample parking, the property would also be an ideal fit for a Physical Therapist, Chiropractor or Small Retail Shop.