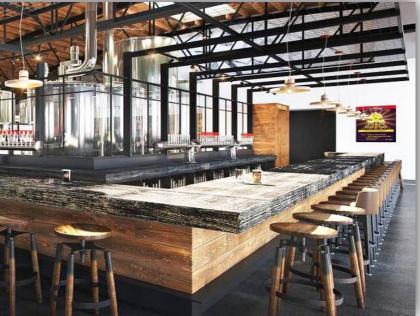

## **PROPERTY DESCRIPTION**

48 Wyman Street is a 4,611 sq. ft. commercial building located in Stoughton Center directly adjacent to the Stoughton Station Commuter Rail. Under new ownership as of 2016, the former Napa Auto Parts store has undergone substantial renovations and updates and has an \$85,000 grant available for facade improvements – making this build-out ready for any incoming business / owner occupier. Offering 18-foot ceilings with the opportunity to construct a 1,500 SF mezzanine by right, and with a liquor license available, the property would be perfect for a Brewery. Zoned CBD (Central Business District), and providing excellent street visibility and ample parking, the property would also be an ideal fit for a Physical Therapist, Chiropractor or Small Retail Shop.