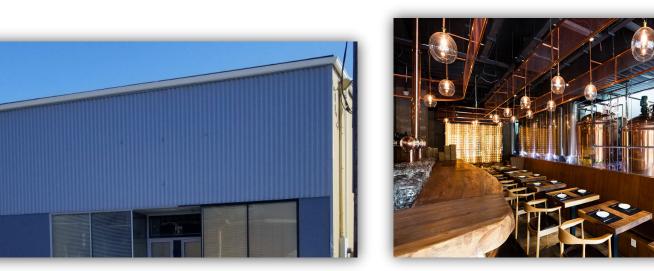

## **PROPERTY DESCRIPTION**

48 Wyman Street is a 4,611 sq. ft. commercial building located in Stoughton Center directly adjacent to the Stoughton Station Commuter Rail. Under new ownership as of 2016, the former Napa Auto Parts store has undergone substantial renovations and updates and has an \$85,000 grant available for facade improvements – making this build-out ready for any incoming business / owner occupier. Offering 18-foot ceilings with the opportunity to construct a 1,500 SF mezzanine by right, and with a liquor license available, the property would be perfect for a Brewery. Zoned CBD (Central Business District), and providing excellent street visibility and ample parking, the property would also be an ideal fit for a Physical Therapist, Chiropractor or Small Retail Shop.