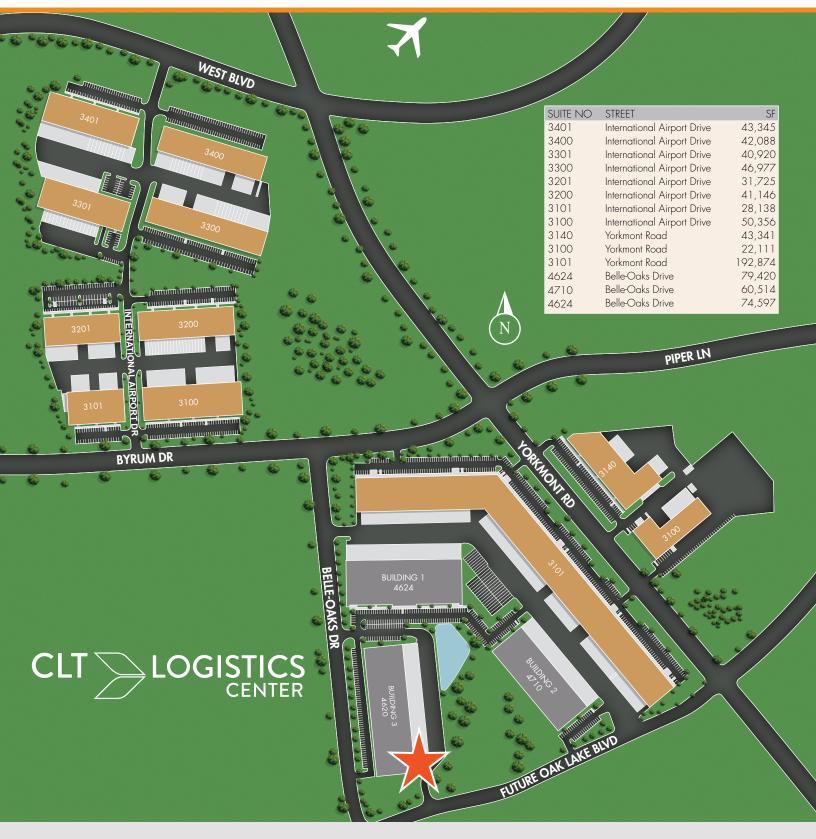

#### **CLT LOGISTICS**

CLT LOGISTICS is a 797,342 square foot light industrial park with 14 Class A buildings. It is located immediately south of Charlotte Douglas International Airport with easy access to I-77, I-85 and I-485. The buildings feature fire suppression systems, dock high loading, drive-in doors, and generous parking.

## 4620 BELLE OAKS DRIVE

CHARLOTTE, NORTH CAROLINA

± 15,000 - 30,000 SF AVAILABLE FOR LEASE