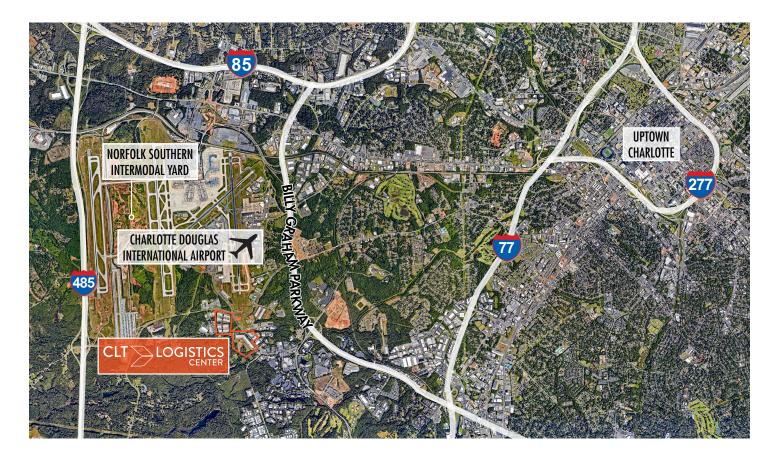

#### **CLT LOGISTICS**

CLT LOGISTICS is a 797,342 square foot light industrial park with 14 Class A buildings. It is located immediately south of Charlotte Douglas International Airport with easy access to I-77, I-85 and I-485. The buildings feature fire suppression systems, dock high loading, drive-in doors, and generous parking.

#### ± 15,000 - 30,000 SF AVAILABLE FOR LEASE

- 18 Dock Doors
- 3 Drive-In Doors
- 9 Pit Levelers
- 32' Clear Height
- 45' x 50' Column Spacing with 60' Speed Bay
- LED Lighting With Motion Sensors
- ESFR Sprinklers
- Quick Access To Major Highways: I-77, I-485, And Billy Graham Parkway
- 1 Mile To Norfolk Southern Intermodal, Charlotte Douglas International Airport, And Many Nearby Amenities