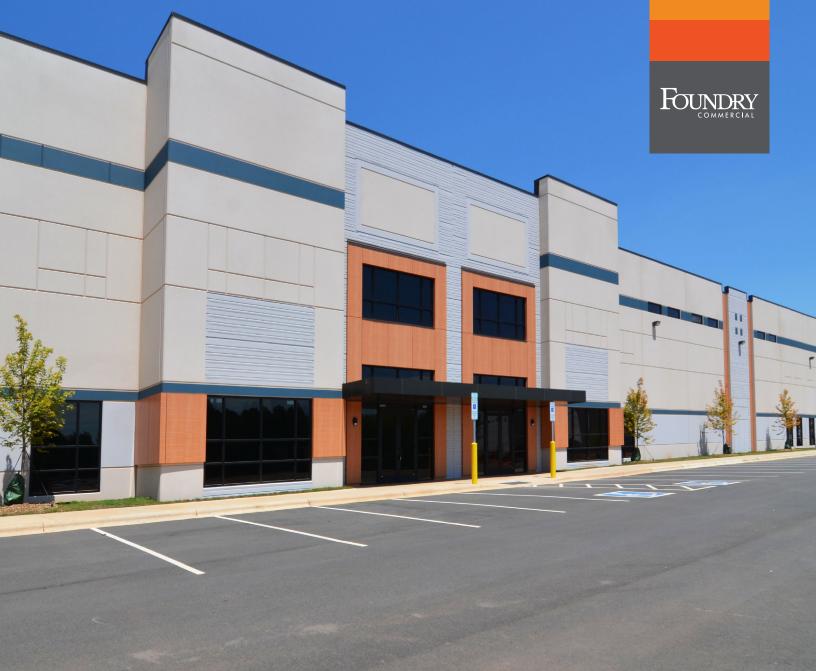

## 4620 BELLE OAKS DRIVE

CHARLOTTE, NORTH CAROLINA

± 15,000 - 30,000 SF AVAILABLE FOR LEASE

#### **CLT LOGISTICS**

CLT LOGISTICS is a 797,342 square foot light industrial park with 14 Class A buildings. It is located immediately south of Charlotte Douglas International Airport with easy access to I-77, I-85 and I-485. The buildings feature fire suppression systems, dock high loading, drive-in doors, and generous parking.