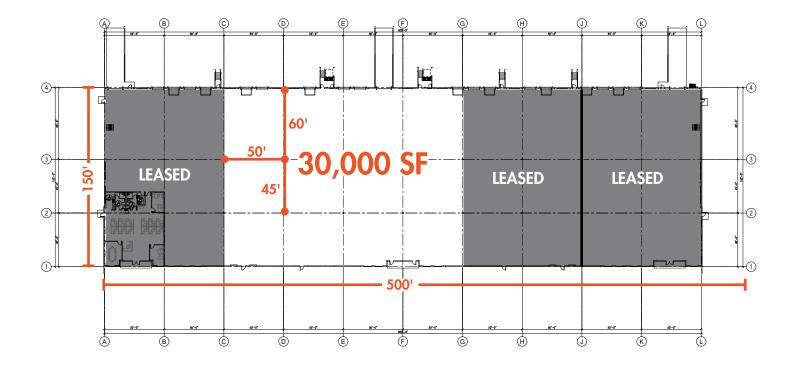

#### ± 15,000 - 30,000 SF AVAILABLE FOR LEASE

- 18 Dock Doors
- 3 Drive-In Doors
- 9 Pit Levelers
- 32' Clear Height
- 45' x 50' Column Spacing with 60' Speed Bay
- LED Lighting With Motion Sensors
- ESFR Sprinklers
- Quick Access To Major Highways: I-77, I-485, And Billy Graham Parkway
- 1 Mile To Norfolk Southern Intermodal, Charlotte Douglas International Airport, And Many Nearby Amenities