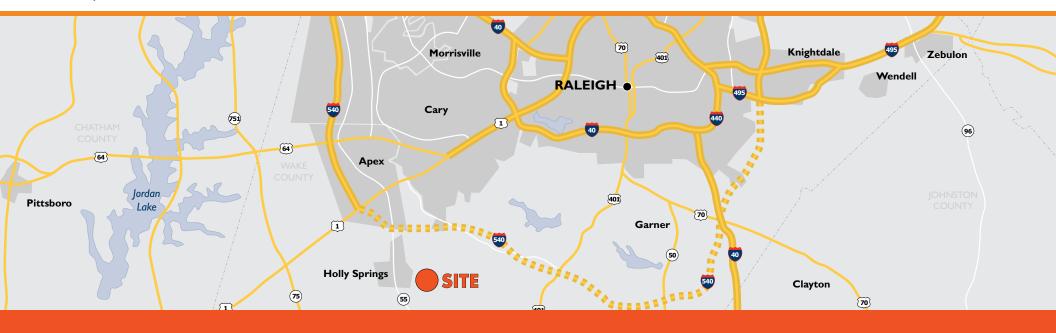

**HOLLY SPRINGS, NORTH CAROLINA 27540** 

RETAIL/MEDICAL SPACE FOR LEASE ±11,430 SF

## **RETAIL/MEDICAL SPACE FOR LEASE**



### **PROPERTY FEATURES**

- 11,430 SF freestanding building
- 2.12 acres
- Located at prime corner of fully signalized intersection
- Excellent visibility and easy access
- Close proximity to Downtown Holly Springs, NC-55, and major residential subdivisions
- Holly Springs is experiencing explosive growth and is consistently ranked as one of the fastest growing cities in North Carolina
- Holly Springs was recently ranked as #1 safest city and 4th best place to raise a family in North Carolina

| DEMOGRAPHICS          | 1 MILE    | 3 MILES   | 5 MILES   |
|-----------------------|-----------|-----------|-----------|
| 2020 EST. POPULATION  | 9,401     | 46,581    | 93,610    |
| 2025 PROJ. POPULATION | 10,242    | 50,649    | 101,876   |
| AVERAGE HH INCOME     | \$114,415 | \$115,623 |