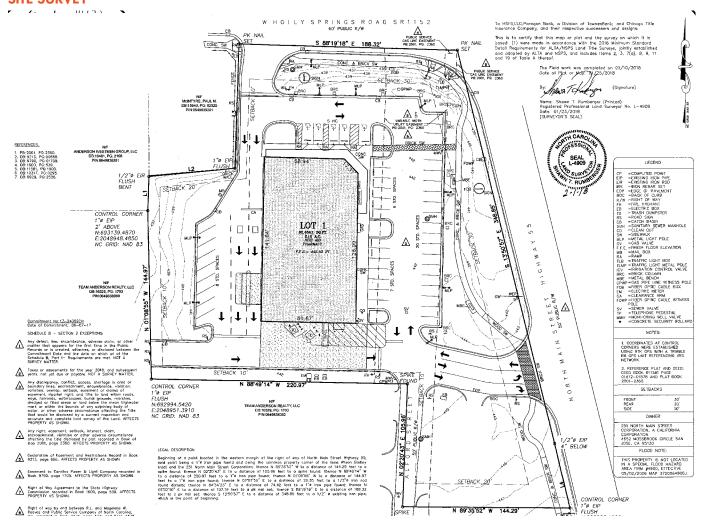

ush Road, Suite 220 Raleigh, NC 27612

## **RETAIL/MEDICAL SPACE FOR LEASE**

### **RETAIL OVERVIEW**



### For more information, please contact:

#### **JAMES MATTOX**

Principal, Retail Services (919) 576 2696 james.mattox@foundrycommercial.com

#### **ROSS DIACHENKO**

Senior Associate (919) 576 2683 ross.diachenko@foundrycommercial.com



2301 Sugar Bush Road, Suite 220 Raleigh, NC 27612

## **RETAIL/MEDICAL SPACE FOR LEASE**

### **LOCATION**



### For more information, please contact:

**JAMES MATTOX** 

Principal, Retail Services (919) 576 2696 james.mattox@foundrycommercial.com **ROSS DIACHENKO** 

Senior Associate (919) 576 2683 ross.diachenko@foundrycommercial.com



2301 Sugar Bush Road, Suite 220 Raleigh, NC 27612

### **RETAIL/MEDICAL SPACE FOR LEASE**

### **SITE SURVEY**



#### For more information, please contact:

#### **JAMES MATTOX**

Principal, Retail Services (919) 576 2696 james.mattox@foundrycommercial.com **ROSS DIACHENKO** 

Senior Associate (919) 576 2683 ross.diachenko@foundrycommercial.com



2301 Sugar Bush Road, Suite 220 Raleigh, NC 27612

### **RETAIL/MEDICAL SPACE FOR LEASE**

#### RESIDENTIAL GROWTH AND NEW RETAIL DEVELOPMENTS



- 1 Carolina Springs | 396 AC Mixed-Use Development
- 2 1,223 Homes | Under Construction
- 3 Woodcreek | 871 Single Family & Townhomes | Under Construction
- 4 2018 Market | 344 Single Family & Townhomes
- 5 Downton Square | 88 Townhomes | Under Construction
- Savannah Place | 35 Homes | Under Construction
- 7 12 Homes | Under Construction
- 3 46 Homes | Under Construction
- 9 126 Homes | Under Construction
- 10