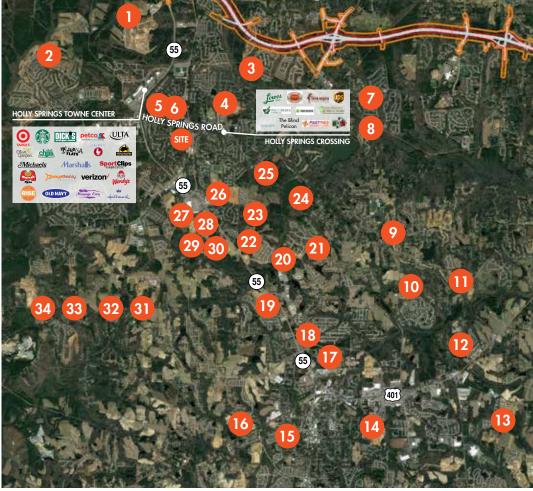

#### RESIDENTIAL GROWTH AND NEW RETAIL DEVELOPMENTS

- 1 Carolina Springs | 396 AC Mixed-Use Development
- 2 1,223 Homes | Under Construction
- 3 Woodcreek | 871 Single Family & Townhomes | Under Construction
- 4 2018 Market | 344 Single Family & Townhomes
- 5 Downton Square | 88 Townhomes | Under Construction
- Savannah Place | 35 Homes | Under Construction
- 7 12 Homes | Under Construction
- 3 46 Homes | Under Construction
- 9 126 Homes | Under Construction
- 10 59 Homes | Under Construction
- 11 239 Homes | Under Construction
- 12 52 Homes | Under Construction
- 13 2,688 Homes | Under Construction
- 14 92 Homes | Under Construction
- 15 201 Homes | Under Construction
- 6 66 Homes | Under Construction
- 17 432 Apartments & 53 Townhomes | Under Construction
- 18 216 Apartments | Under Construction
- 19 Lane Dental & Proposed Retail/Multi-Family
- 20 399 Homes | Under Construction
- 21 126 Homes | Under Construction
- 22 174 Apartments | Under Construction
- 23 114 Homes | Under Construction
- 4 24 Homes | Under Construction

- 200 Homes | Under Construction
- 26 33 Townhomes | Under Construction
- 292 Town Homes | Approved
- 8 Proposed Retail | Lowe's & Wegmans
- 9 316 Townhomes | Under Construction
- 0 157 Homes | Under Construction
- 392 Homes | Under Construction
- 32 210 Townhomes | Under Construction
- 33 677 Homes | Under Construction
- 4 129 Homes Under Construction