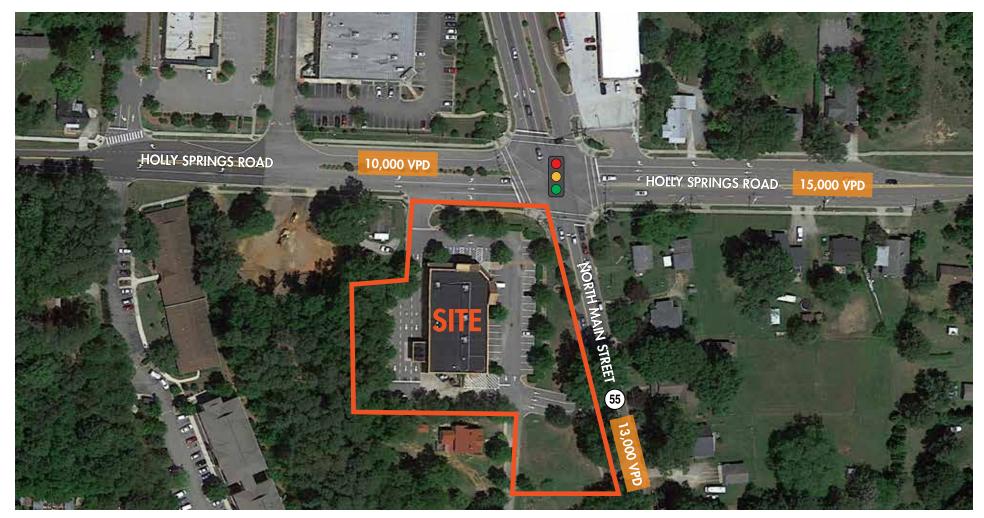

| TRAFFIC COUNTS     |            |
|--------------------|------------|
| NORTH MAIN STREET  | 13,000 VPD |
| HOLLY SPRINGS ROAD | 10,000 VPD |

### **LOCATION**