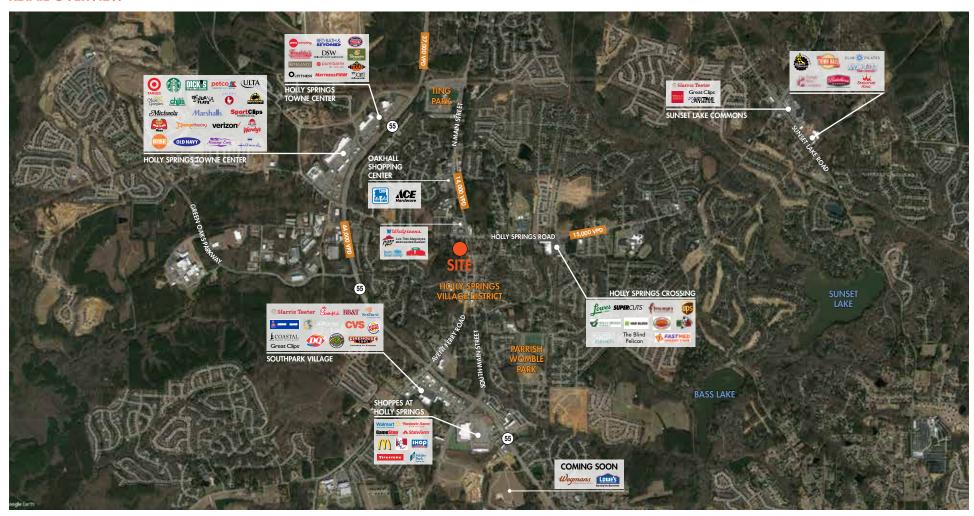

S          | 1 MILE    | 3 MILES   | 5 MILES   |
|-----------------------|-----------|-----------|-----------|
| 2020 EST. POPULATION  | 9,401     | 46,581    | 93,610    |
| 2025 PROJ. POPULATION | 10,242    | 50,649    | 101,876   |
| AVERAGE HH INCOME     | \$114,415 | \$115,623 | \$117,378 |

| TRAFFIC COUNTS     |            |
|--------------------|------------|
| NORTH MAIN STREET  | 13,000 VPD |
| HOLLY SPRINGS ROAD | 10,000 VPD |

#### For more information, please contact:

#### **JAMES MATTOX**

Principal, Retail Services (919) 576 2696 james.mattox@foundrycommercial.com

#### **ROSS DIACHENKO**

Senior Associate (919) 576 2683 ross.diachenko@foundrycommercial.com



2301 Sugar Bush Road, Suite 220 Raleigh, NC 27612

## **RETAIL/MEDICAL SPACE FOR LEASE**

### **RETAIL OVERVIEW**



### For more information, please contact:

#### **JAMES MATTOX**

Principal, Retail Services (919) 576 2696 james.mattox@foundrycommercial.com

#### **ROSS DIACHENKO**

Senior Associate (919) 576 2683 ross.diachenko@foundrycommercial.com



2301 Sugar Bush Road, Suite 220 Raleigh, NC 27612

## **RETAIL/MEDICAL SPACE FOR LEASE**

### **RETAIL OVERVIEW**



### For more information, please contact:

#### **JAMES MATTOX**

Principal, Retail Services (919) 576 2696 james.mattox@foundrycommercial.com

#### **ROSS DIACHENKO**

Senior Associate (919) 576 2683 ross.diachenko@foundrycommercial.com



2301 Sugar Bush Road, Suite 220 Raleigh, NC 27612

## **RETAIL/MEDICAL SPACE FOR LEASE**

### **LOCATION**



### For more information, please contact:

**JAMES MATTOX** 

Principal, Retail Services