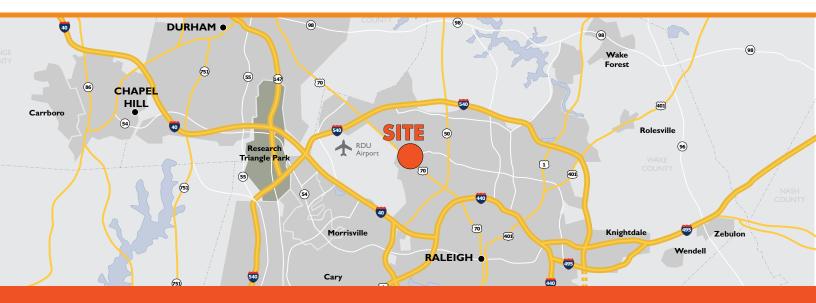

6421 HILBURN DRIVE

RALEIGH, NORTH CAROLINA

## 6421 HILBURN DRIVE

### **RETAIL BOX FOR LEASE**



#### **PROPERTY FEATURES**

- Confidential tenant is still operating
- Rare retail box located on prime Glenwood Avenue retail corridor
- Opportunity to locate in shopping center with Target, Lowe's Home Improvement,
  Food Lion, and Cinemark Raleigh Grande
- Good access from Glenwood Avenue
- Tremendous demographics and location in the heart of Raleigh

| DEMOGRAPHICS          | 1 MILE   | 3 MILES   | 5 MILES   |
|-----------------------|----------|-----------|-----------|
| 2020 EST. POPULATION  | 12,666   | 65,383    | 152,847   |
| 2025 PROJ. POPULATION | 13,811   | 71,322    | 166,241   |
| AVERAGE HH INCOME     | \$89,743 | \$101,679 | \$113,268 |

| TRAFFIC COUNTS  |            |
|-----------------|------------|
| GLENWOOD AVENUE | 44,000 VPD |
| LYNN ROAD       | 11,000 VPD |

##