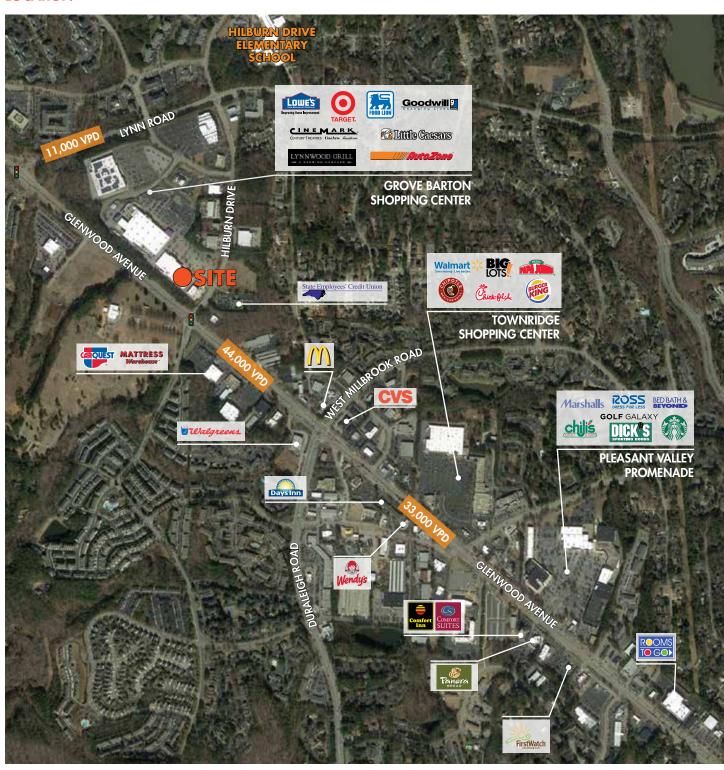

#### **PROPERTY FEATURES**

- Confidential tenant is still operating
- Rare retail box located on prime Glenwood Avenue retail corridor
- Opportunity to locate in shopping center with Target, Lowe's Home Improvement,
  Food Lion, and Cinemark Raleigh Grande
- Good access from Glenwood Avenue
- Tremendous demographics and location in the heart of Raleigh

| TRAFFIC COUNTS  |            |
|-----------------|------------|
| GLENWOOD AVENUE | 44,000 VPD |
| LYNN ROAD       | 11,000 VPD |

### **LOCATION**