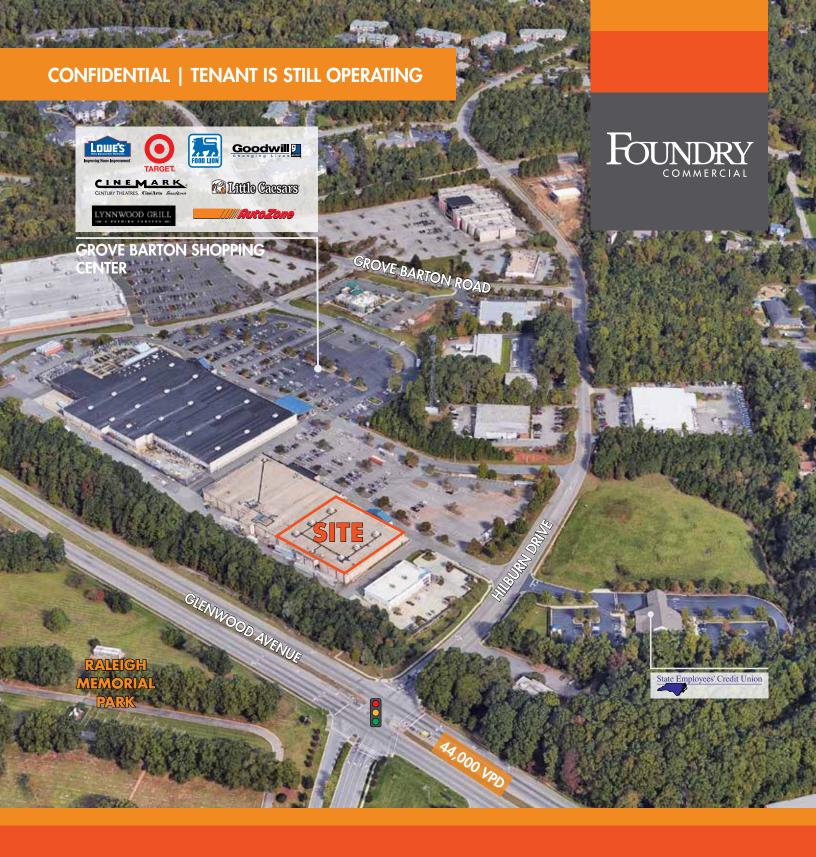

#### **PROPERTY FEATURES**

- Confidential tenant is still operating
- Rare retail box located on prime Glenwood Avenue retail corridor
- Opportunity to locate in shopping center with Target, Lowe's Home Improvement,
  Food Lion, and Cinemark Raleigh Grande
- Good access from Glenwood Avenue
- Tremendous demographics and location in the heart of Raleigh

| TRAFFIC COUNTS  |            |
|-----------------|------------|
| GLENWOOD AVENUE | 44,000 VPD |
| LYNN ROAD       | 11,000 VPD |