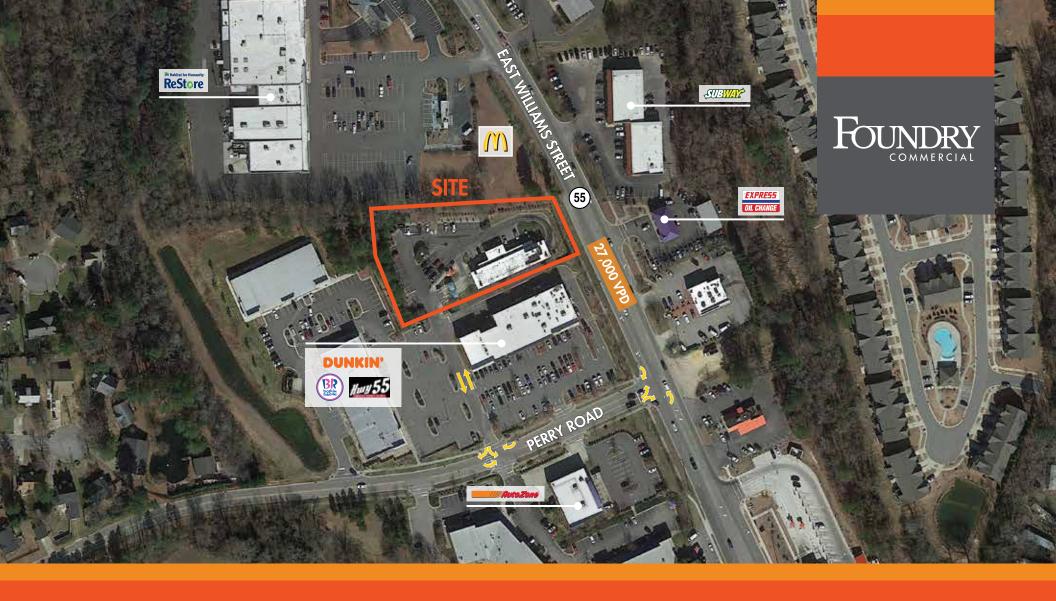

#### **PROPERTY FEATURES**

- Existing Carolina Auto Spa available for lease or purchase
- $\pm 4,906$  SF building located on 1.38 acres
- Well located on one of Apex's most traveled corridors with over 27,000 VPD
- Excellent visibility
- Close proximity and easy access to US-1, I-540, and Hwy 64

| TRAFFIC COUNTS       |            |
|----------------------|------------|
| EAST WILLIAMS STREET | 27,000 VPD |
| US 1                 | 57,000 VPD |

For more information, please contact:

**JAMES MATTOX** 