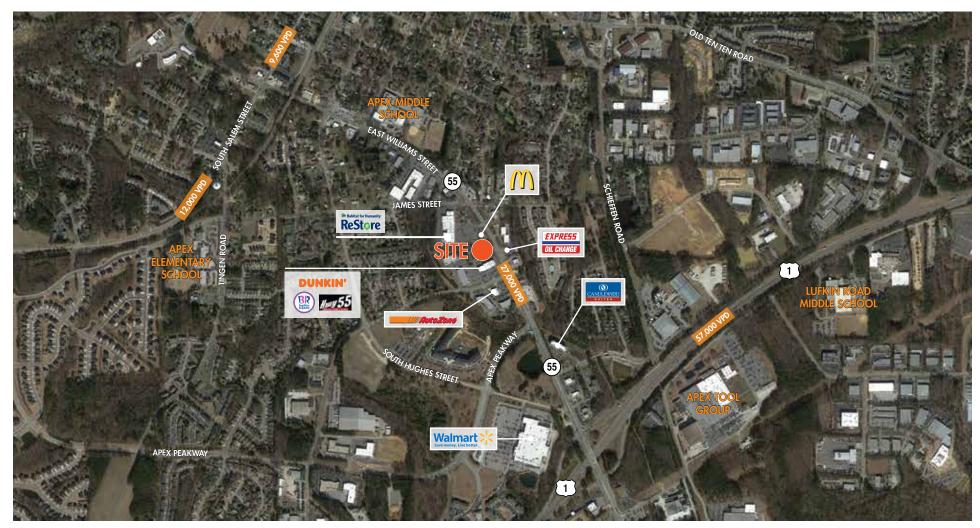

nd easy access to US-1, I-540, and Hwy 64

| DEMOGRAPHICS          | 1 MILE   | 3 MILES   | 5 MILES   |
|-----------------------|----------|-----------|-----------|
| 2020 EST. POPULATION  | 8,722    | 57,705    | 160,262   |
| 2025 PROJ. POPULATION | 9,451    | 62,926    | 174,589   |
| AVERAGE HH INCOME     | \$94,714 | \$124,609 | \$127,663 |

| TRAFFIC COUNTS       |            |
|----------------------|------------|
| EAST WILLIAMS STREET | 27,000 VPD |
| US 1                 | 57,000 VPD |

For more information, please contact:

**JAMES MATTOX** 

Principal, Retail Services (919) 576 2696 james.mattox@foundrycommercial.com

**ROSS DIACHENKO** 

Senior Associate (919) 576 2683

ross.diachenko@foundrycommercial.com



## **AVAILABLE FOR LEASE OR PURCHASE**

#### **LOCATION OVERVIEW**



#### For more information, please contact:

**JAMES MATTOX** 

Principal, Retail Services (919) 576 2696 james.mattox@foundrycommercial.com

ROSS DIACHENKO Senior Associate (919) 576 2683

(919) 576 2683 ross.diachenko@foundrycommercial.com



2301 Sugar Bush Road, Suite 220 Raleigh, NC 27612

foundrycommercial.com

#### **AVAILABLE FOR LEASE OR PURCHASE**

#### **RETAIL OVERVIEW**



#### For more information, please contact:

**JAMES MATTOX** 

Principal, Retail Services (919) 576 2696 james.mattox@foundrycommercial.com **ROSS DIACHENKO** 

Senior Associate (919) 576 2683

ross.diachenko@foundrycommercial.com