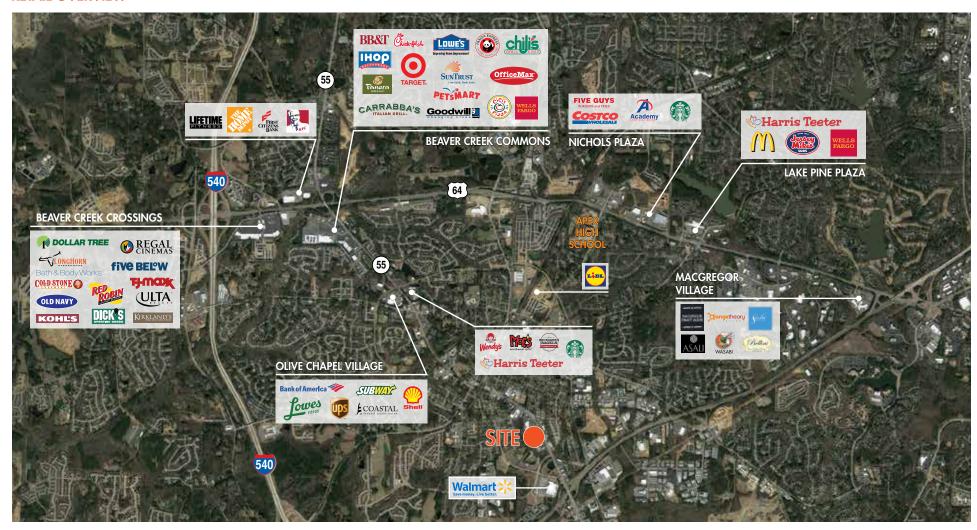

----------------------|------------|
| EAST WILLIAMS STREET | 27,000 VPD |
| US 1                 | 57,000 VPD |

For more information, please contact:

**JAMES MATTOX** 

Principal, Retail Services (919) 576 2696 james.mattox@foundrycommercial.com

**ROSS DIACHENKO** 

Senior Associate (919) 576 2683

ross.diachenko@foundrycommercial.com



## **AVAILABLE FOR LEASE OR PURCHASE**

#### **LOCATION OVERVIEW**



#### For more information, please contact:

**JAMES MATTOX** 

Principal, Retail Services (919) 576 2696 james.mattox@foundrycommercial.com

ROSS DIACHENKO Senior Associate (919) 576 2683

(919) 576 2683 ross.diachenko@foundrycommercial.com



2301 Sugar Bush Road, Suite 220 Raleigh, NC 27612

foundrycommercial.com

#### **AVAILABLE FOR LEASE OR PURCHASE**

#### **RETAIL OVERVIEW**



#### For more information, please contact:

**JAMES MATTOX** 

Principal, Retail Services (919) 576 2696 james.mattox@foundrycommercial.com **ROSS DIACHENKO** 

Senior Associate (919) 576 2683

ross.diachenko@foundrycommercial.com