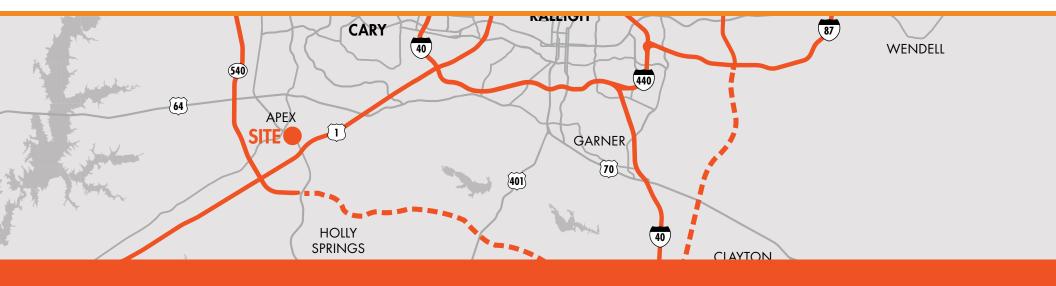

**APEX, NORTH CAROLINA 27502** 

AVAILABLE FOR LEASE OR PURCHASE ±4,906 SF |±1.38 AC

### **AVAILABLE FOR LEASE OR PURCHASE**



#### **PROPERTY FEATURES**

- Existing Carolina Auto Spa available for lease or purchase
- $\pm 4,906$  SF building located on 1.38 acres
- Well located on one of Apex's most traveled corridors with over 27,000 VPD
- Excellent visibility
- Close proximity and easy access to US-1, I-540, and Hwy 64

| DEMOGRAPHICS          | 1 MILE   | 3 MILES   | 5 MILES   |
|-----------------------|----------|-----------|-----------|
| 2020 EST. POPULATION  | 8,722    | 57,705    | 160,262   |
| 2025 PROJ. POPULATION | 9,451    | 62,926    | 174,589   |
| AVERAGE HH INCOME     | \$94,714 | \$124,609 | \$127,663 |

| TRAFFIC COUNTS       |            |
|----------------------|------------|
| EAST WILLIAMS STREET | 27,000 VPD |
| US 1                 | 57,000 VPD |

For more information, please contact: