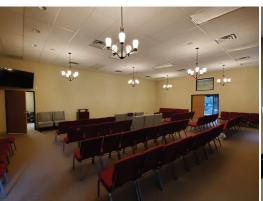

## HIGHLIGHTS

3,750 SF Well maintained office on .91 acres of land

Renovations were completed in 2015

Parking located north and south of the building

23rd Street has roughly 22,280 CPD

Perfect building for religious facility, day care, store with showroom, small event space.