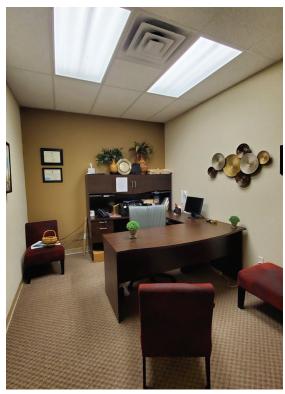

## HIGHLIGHTS

3,750 SF Well maintained office on .91 acres of land

Renovations were completed in 2015

Parking located north and south of the building

23rd Street has roughly 22,280 CPD

Perfect building for religious facility, day care, store with showroom, small event space.