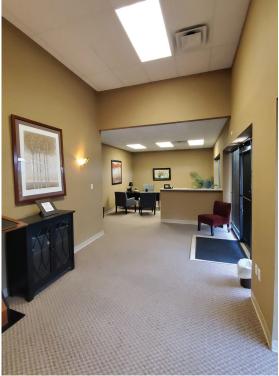

## HIGHLIGHTS

3,750 SF Well maintained office on .91 acres of land

Renovations were completed in 2015

Parking located north and south of the building

23rd Street has roughly 22,280 CPD

Perfect building for religious facility, day care, store with showroom, small event space.