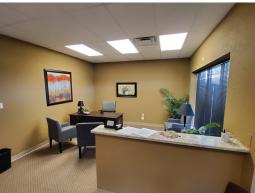

## HIGHLIGHTS

3,750 SF Well maintained office on .91 acres of land

Renovations were completed in 2015

Parking located north and south of the building

23rd Street has roughly 22,280 CPD

Perfect building for religious facility, day care, store with showroom, small event space.