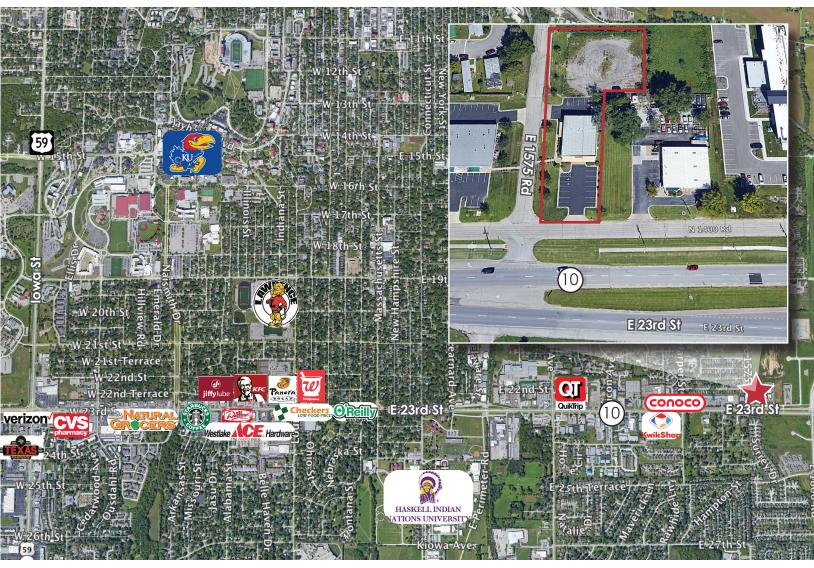

## 2004 23RD ST

LAWRENCE, KS 66046

## HIGHLIGHTS

3,750 SF Well maintained office on .91 acres of land

Renovations were completed in 2015

Parking located north and south of the building

23rd Street has roughly 22,280 CPD

Perfect building for religious facility, day care, store with showroom, small event space.

## **DEMOGRAPHICS**

|                           | 1 Mile   | 3 Mile   | 5 Mile   |
|---------------------------|----------|----------|----------|
| 2020 ESTIMATED POPULATION | 8,557    | 44,860   | 81,711   |
| 2020 AVE HOUSEHOLD INCOME | \$49,999 | \$39,197 | \$47,101 |