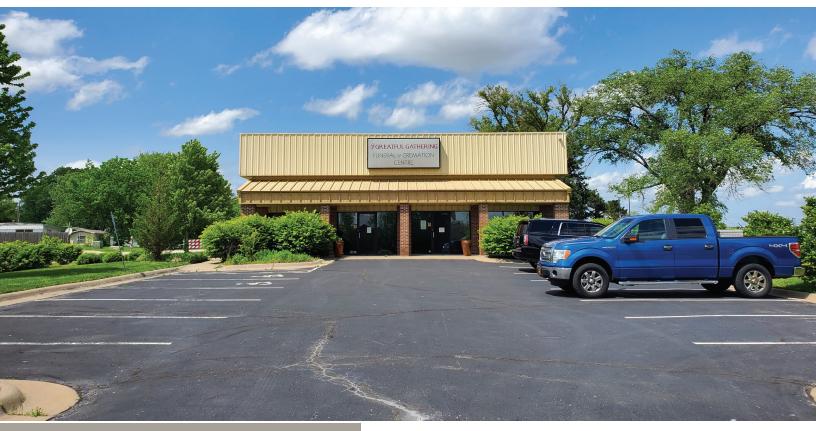

## 2004 23RD ST

LAWRENCE, KS 66046

## HIGHLIGHTS

3,750 SF Well maintained office on .91 acres of land

Renovations were completed in 2015

Parking located north and south of the building

23rd Street has roughly 22,280 CPD

Perfect building for religious facility, day care, store with showroom, small event space.

## **FOR SALE**

\$599,000