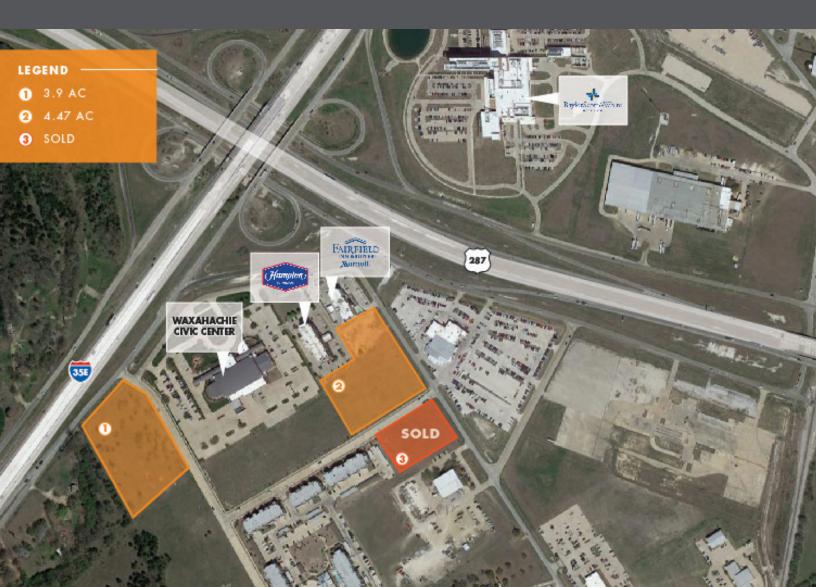

## CIVIC CENTER CROSSROADS — WAXAHACHIE

INTERSTATE I-35 AND US HIGHWAY 287 | WAXAHACHIE, TX | ELLIS COUNTY LAND FOR SALE | 3.9 + 4.47 ACRES AVAILABLE

### **GREAT SITES FOR**

- Medical Office
- Hotel
- Retail
- Restaurants
- Garden Office
- Assisted Living

### AREA INFORMATION

- Highly visible corner of I-35 & 287
- Adjacent to Waxahachie Civic Center
- Across the street from Baylor Scott & White Hospital
- Walking distance to Navarro College Ellis County

### PROPERTY FEATURES

| Location: | SEQ of I-35 & US 287 |
|-----------|----------------------|
| Size:     | 3.9 + 4.47 acres     |
| VPD:      | 104,437+             |