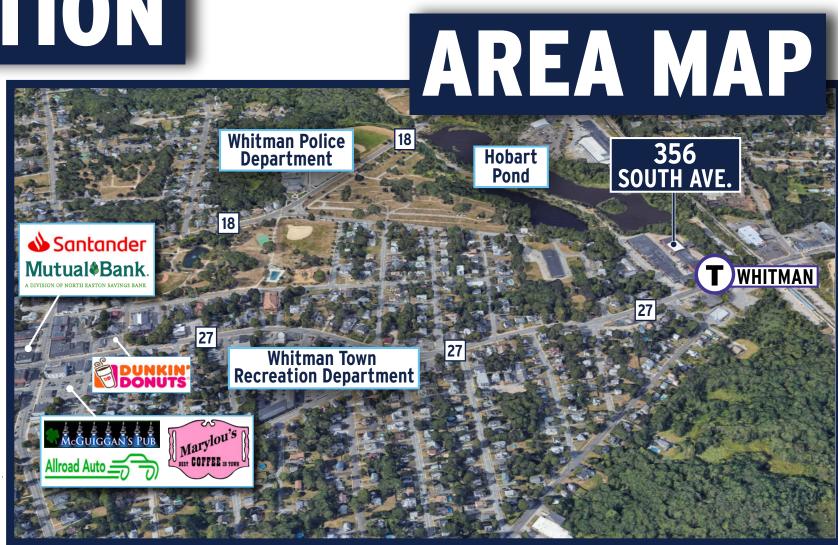

Toni Shelzi c. 617.492.9900 | toni@abgrealty.com 307 Cambridge Street, Cambridge, MA | 617.492.9900 | www.abgrealty.com

# PROPERTY DESCRIPTION

Up to 5,000 SF (+/-) of retail / flex space is available for lease at 356 South Ave in Whitman. The space, directly next to the Whitman Commuter Rail Train Station, has 14-foot ceilings, large glass showroom-style windows, a double-door entrance and provides an excellent signage opportunity. No NNN fees and INCLUDES HEAT!



# HIGHLIGHTS



Building Size: 5,000 +/- SF Retail/ Flex Space- \$10 PSF/ Gross Great Signage Opportunity



Fully Sprinklered & Up to Code



**Double-Door** ADA Accessible Bathrooms **14-Foot Ceilings** 





### Toni Shelzi c. 617.492.9900 toni@abgrealty.com 307 Cambridge Street, Cambridge, MA | 617.492.9900 | www.abgrealty.com

## **INTERIOR PHOTOS**





All rights reserved. The information contained here has been obtained through sources deemed reliable but cannot be guaranteed as to its accuracy. Any information of special interest should be obtained through independent verification.

Toni Shelzi c. 617.492.9900 | toni@abgrealty.com 307 Cambridge Street, Cambridge, MA | 617.492.9900 | www.abgrealty.com

### **356 SOUTH AVE.**