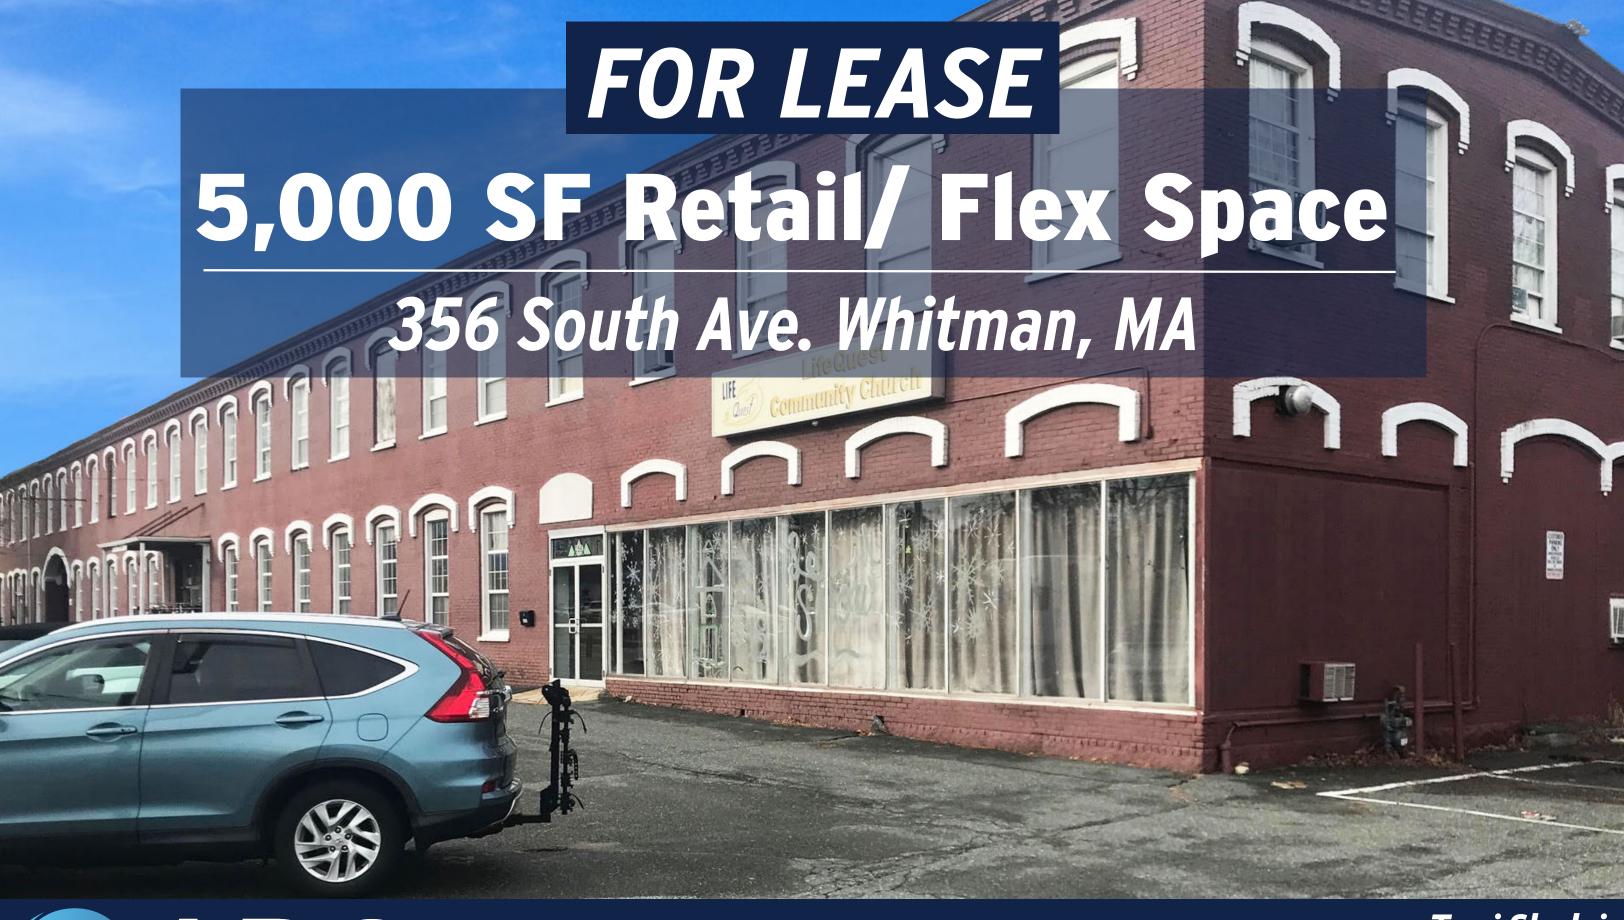

# PROPERTY DESCRIPTION

Up to 5,000 SF (+/-) of retail / flex space is available for lease at 356 South Ave in Whitman. The space, directly next to the Whitman Commuter Rail Train Station, has 14-foot ceilings, large glass showroom-style windows, a double-door entrance and provides an excellent signage opportunity. No NNN fees and INCLUDES HEAT!

# HIGHLIGHTS

Building Size: 5,000 +/- SF Retail/ Flex Space- \$10 PSF/ Gross Great Signage Opportunity

Fully Sprinklered & Up to Code

**Double-Door** ADA Accessible Bathrooms **14-Foot Ceilings** 