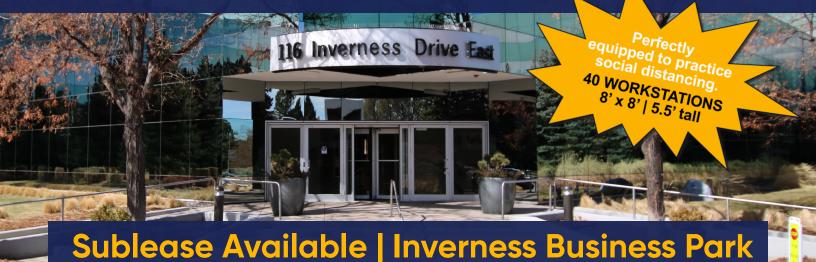

Need space quickly? 100% MOVE-IN READY! Plug-N-Play | Furnished, Cabled

116 Inverness Drive E Suite 210 Englewood, CO 80112 VIEW THE 360°

## **Features:**

- Atrium
- Bicycle Storge
- Conferecing Facility
- Energy Star Labeled
- Fitness Center with Shower Facilities
- Food Service
- Golf Course Views
- Property Manager on Site
- Restaurant
- FF&E Negotiable
  - ° 40 Workstations 8' X 8' | 5.5' tall