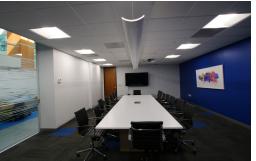

## **Features:**

- Atrium
- Bicycle Storge
- Conferecing Facility
- Energy Star Labeled
- Fitness Center with Shower Facilities
- Food Service
- Golf Course Views
- Property Manager on Site
- Restaurant
- FF&E Negotiable
  - ° 40 Workstations 8' X 8' | 5.5' tall