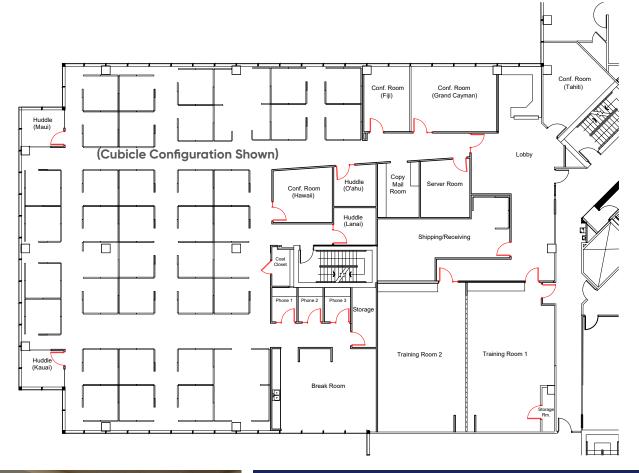

## **Space Profile:**

Premises 2nd Floor | Suite 210

**RBA** 214,139 SF

**RSF** 10,000 - 12,067 SF

Rental Rate \$21.50/SF

Availability 12/1/2019

**Term** 7/31/2024

**Building Class** A

## **Features:**

- Atrium
- Bicycle Storge
- Conferecing Facility
- Energy Star Labeled
- Fitness Center with Shower Facilities
- Food Service
- Golf Course Views
- Property Manager on Site
- Restaurant
- FF&E Negotiable
  - ° 40 Workstations 8' X 8' | 5.5' tall