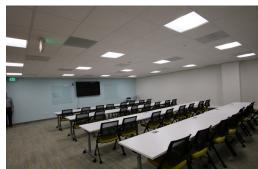

## **Features:**

- Atrium
- Bicycle Storge
- Conferecing Facility
- Energy Star Labeled
- Fitness Center with Shower Facilities
- Food Service
- Golf Course Views
- Property Manager on Site
- Restaurant
- FF&E Negotiable
  - ° 40 Workstations 8' X 8' | 5.5' tall