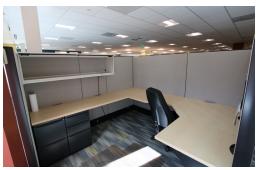

## **Features:**

- Atrium
- Bicycle Storge
- Conferecing Facility
- Energy Star Labeled
- Fitness Center with Shower Facilities
- Food Service
- Golf Course Views
- Property Manager on Site
- Restaurant
- FF&E Negotiable
  - ° 40 Workstations 8' X 8' | 5.5' tall