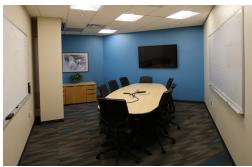

## **Features:**

- Atrium
- Bicycle Storge
- Conferecing Facility
- Energy Star Labeled
- Fitness Center with Shower Facilities
- Food Service
- Golf Course Views
- Property Manager on Site
- Restaurant
- FF&E Negotiable
  - ° 40 Workstations 8' X 8' | 5.5' tall